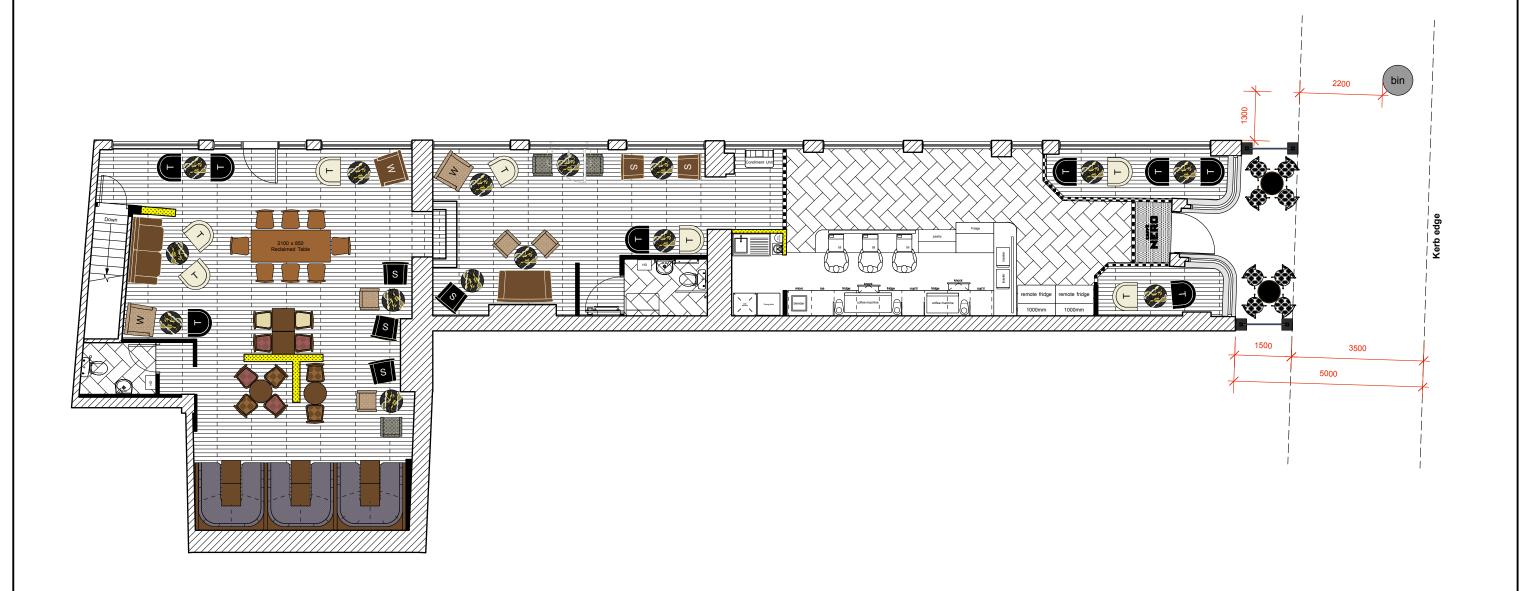

| l                              | bedrock |  |  |
|--------------------------------|---------|--|--|
| Redrock Design Consultants Ltd |         |  |  |

pedrock Design Consultants Ltd 2nd Floor, 39 Gold Street, Northampton, NN1 1RA

T 01604 250002 F 01604 250003 info@bedrockdesign.co.uk

| Client                   | Scale                                                                                                                                                                       | Drawn by | Date       |
|--------------------------|-----------------------------------------------------------------------------------------------------------------------------------------------------------------------------|----------|------------|
| Caffe Nero               | 1:100@A3                                                                                                                                                                    | RW       | 26.02.2016 |
| Project                  | Drawing N°                                                                                                                                                                  |          | Revision   |
| 126 Tottenham Court Road | CN724 - 70                                                                                                                                                                  | 01       |            |
| Description              | This drawing is the copyright of Bedrock Design                                                                                                                             |          |            |
| Exernal Seating          | Consultants Ltd. This drawing cannot be copied<br>reproduced, retained or disclosed to any<br>unauthorised person without prior permission in<br>writing from the designer. |          |            |

## **AS BUILT**