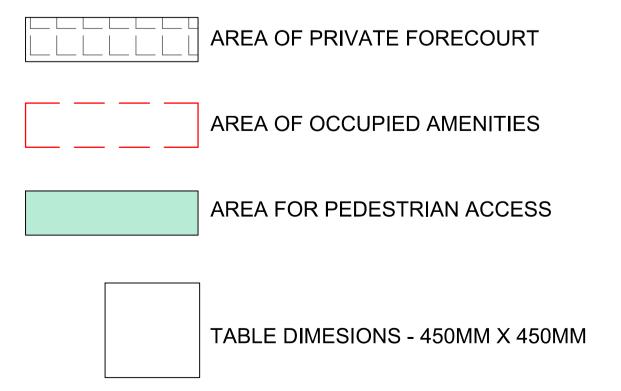

**26 GRAINS** 

Project: NEAL'S YARD

Title: EXTERNAL SEATING / LICENSING Drawing No: 101.08

Scale: 1:20

STATUS: CONSTRUCTION

Revision: **R5** 

Date: **19.08.2016** 

All drawings have been prepared from a digital survey or existing drawings provided by others. accuracy cannot be assumed. It is the contractors responsibility to carry out site dimension checks and produce production drawings. Details will be subject to approval of production drawings and site strip out.