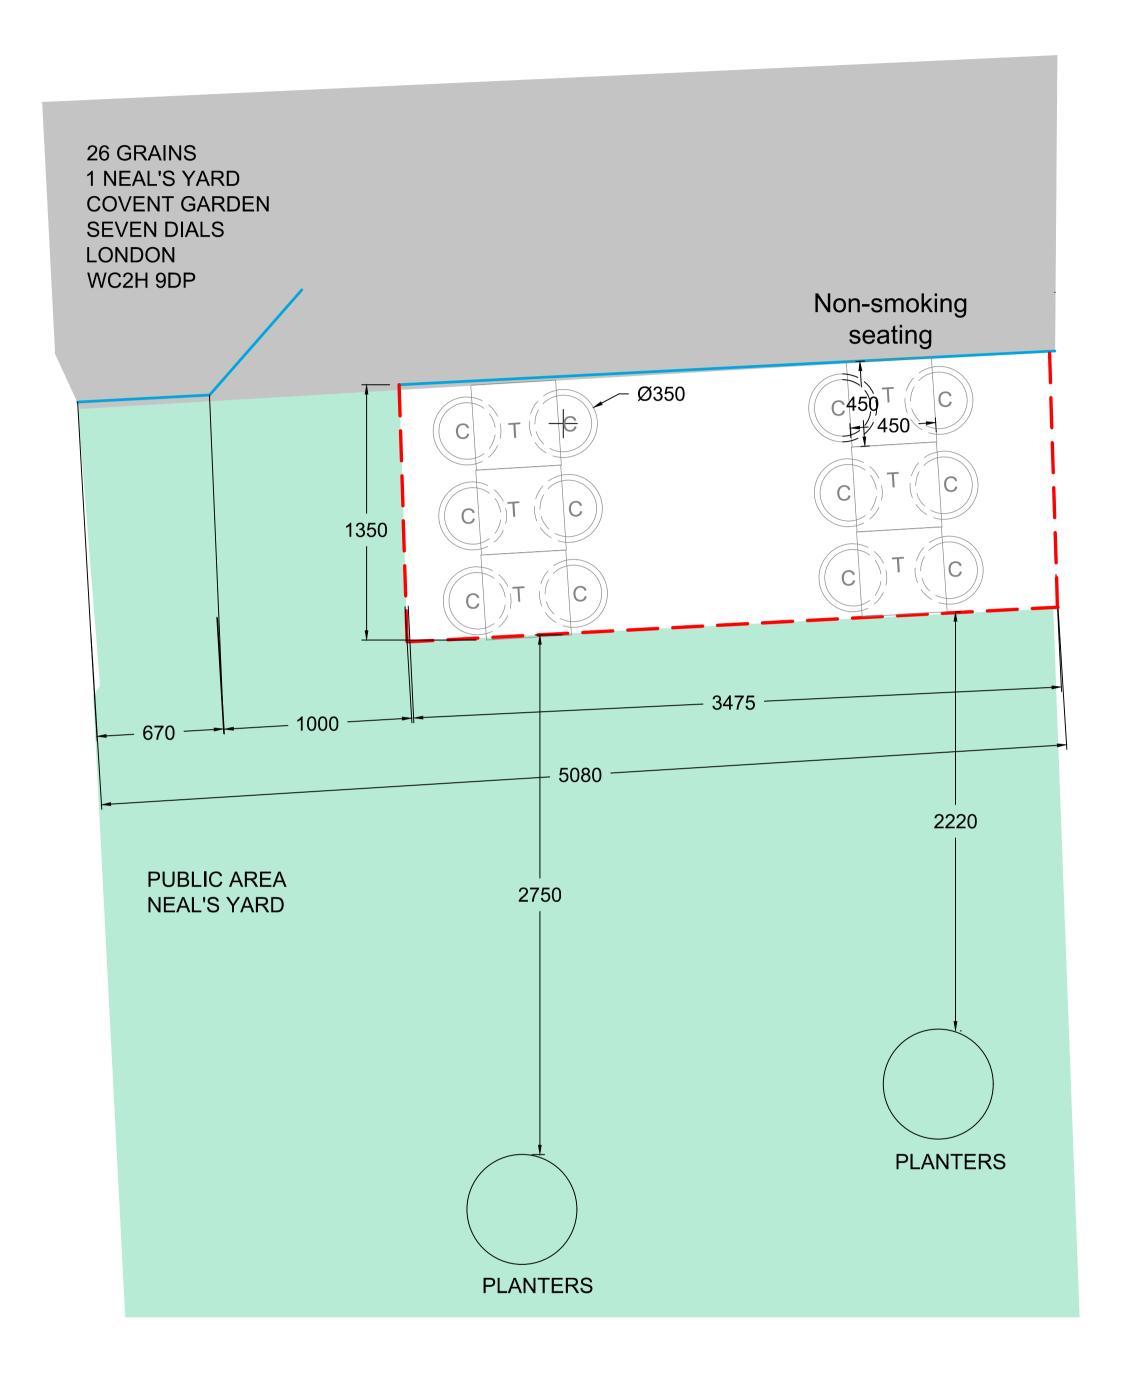

**26 GRAINS** 

Project: NEAL'S YARD

Title: EXTERNAL SEATING / LICENSING Drawing No: 101.08

Scale: 1:20

STATUS: CONSTRUCTION

Revision: **R5** 

Date: **19.08.2016** 

All drawings have been prepared from a digital survey or existing drawings provided by others. accuracy cannot be assumed. It is the contractors responsibility to carry out site dimension checks and produce production drawings. Details will be subject to approval of production drawings and site strip out.