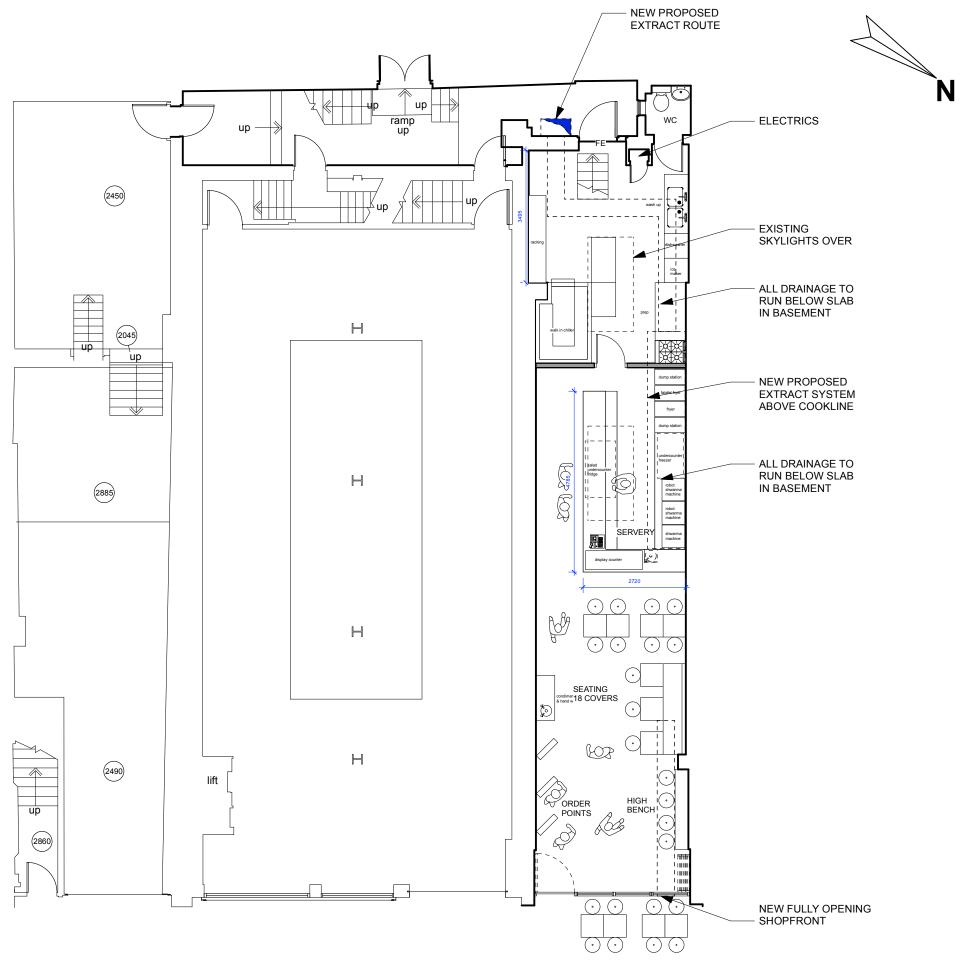

Client

TAREK KHATIB

235 CAMDEN HIGH STREET LONDON NW1 7BU

GROUND PROPOSED

| Scale     | Date         |
|-----------|--------------|
| 1:50 @ A3 | 16 JUNE 2021 |
|           |              |
| Drawn     | Revision     |
| CC        | В            |

Dwg No.

318-01-201

The Bond Works, 77 Farringdon Road Farringdon, London, EC1M 3JU

+44 203 998 1534 www.tonikassociates.co.uk