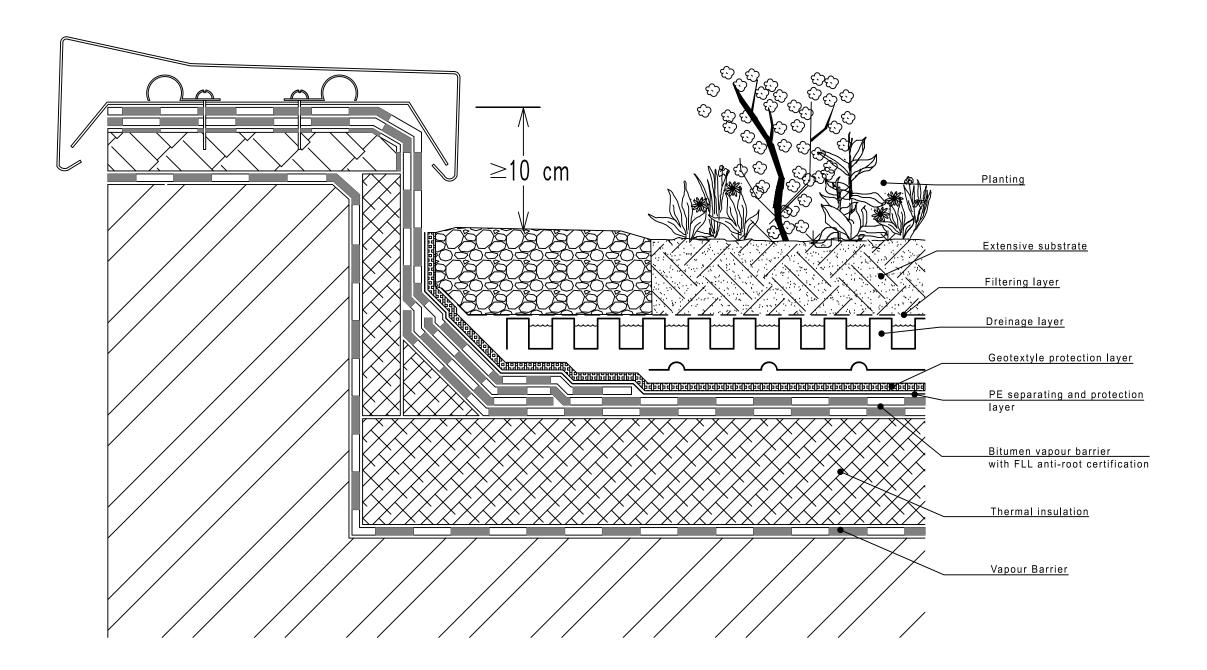

### **GENERAL NOTES:**

This drawing remains the property of Locksley Architects Ltd, reproduction shall only be allowed with written permission.

This drawing is not to be scaled for construction purposes, use written dimensions only. Any discrepencies to be report ed to the architect. All dimensions to be checked on site. The contractor is responsible for all dimensions and setting out of the work on site. The contractor must ensure that all elements of the work comply with current building regulations.

### PROJECT NOTES:

| Issued for Planning         | 21/09/2021 | D |
|-----------------------------|------------|---|
| Issued for Party Wall Award | 02/08/2021 | С |
| Issued for Planning         | 27/07/2021 | В |
| Issued for Planning         | 05/05/2021 | A |

Architect D

Westbourne Studios, Notting Hill, London W10 5JJ info@locksleyarchitects.com 0207 206 2727

Project

153b Prince of Wales Rd

Title

Green Roof Detail

1017

<sup>™</sup> D01