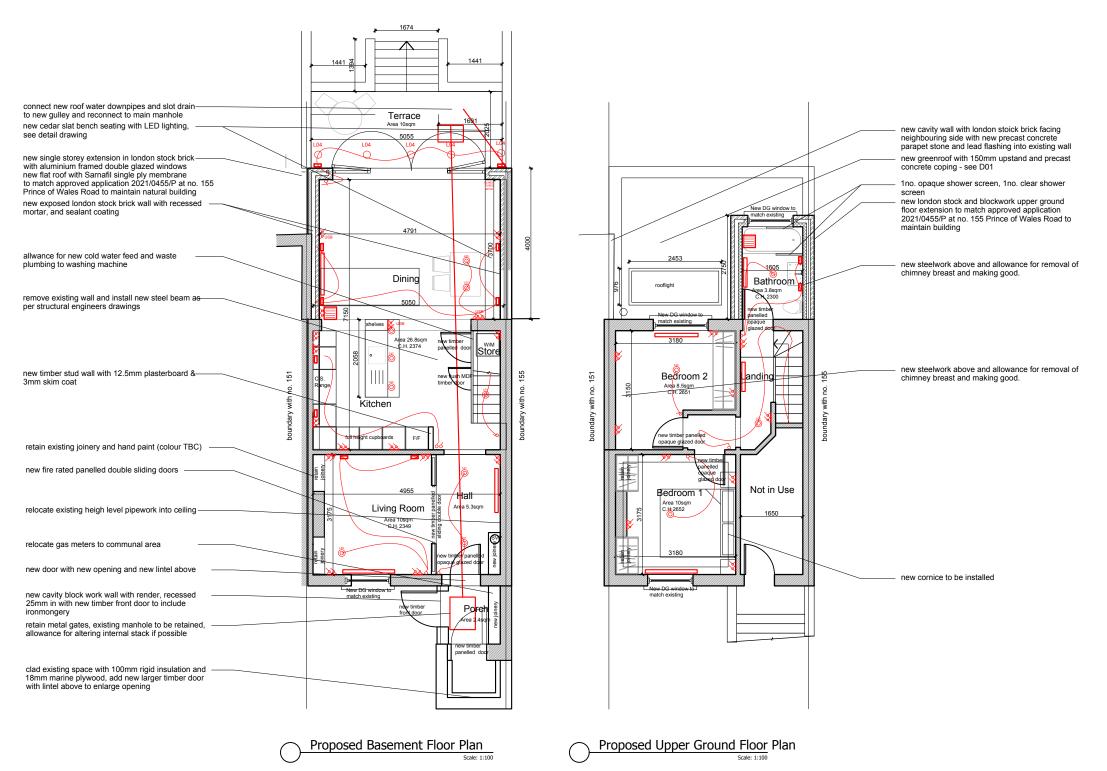

## PROJECT NOTES:

Areas to be removed

| Issued for Planning         | 21/09/2021 | D |
|-----------------------------|------------|---|
| Issued for Party Wall Award | 02/08/2021 | С |
| Issued for Planning         | 27/07/2021 | В |
| Issued for Planning         | 05/05/2021 | А |

#### **PROJECT NOTES:**

| 9 99            | Mk Lightswitch / Double.                                                                                                                                                       |
|-----------------|--------------------------------------------------------------------------------------------------------------------------------------------------------------------------------|
| <u>&gt;&gt;</u> | Mk Switched Double13 Amp Socket Outlet.                                                                                                                                        |
| F               | Schneider Electric 2-Gang SS Floor Socket<br>Product Code: 43188<br>www.screwfix.co.uk                                                                                         |
| L01             | Recessed, Fire Rated ( 90 Minutes ) & Acoustic Complia<br>Downlighters Gu10 Downlights. Allow For Gu10 Led Lar<br>Product Code FR DG10W.<br>www.tlc-direct.co.uk (£5.99 Each). |
| L02             | Recessed Lv Shower Ceiling Light, White, IP65.<br>Allow For Transformer And 35w Lamp.<br>Product Code FR SH01W.<br>www.tlc-direct.co.uk (£10.50 Each).                         |
|                 | Mk Pendant Light                                                                                                                                                               |
| L04             | 6w LED Recessed Ground Light Stainless Steel IP65<br>Product Code LE DGL6<br>www.tlc-direct.co.uk (£28.55 each)                                                                |
|                 | Rope Light Recessed In Underside Of New Facade.<br>Wall At HI. Allow For Mains Connector Kit.<br>Dt 611w - Www.tlc-direct.co.uk                                                |
|                 | Vent Axia Lo- Carbon Silhouette 100 Selv - 100svt<br>Allow For Shuttered External Grill, Fitting Kit & Bwic                                                                    |
| ক্ত             | LAP Dual Voltage Shaver Socket 115/230V White.<br>Product Code: 63953<br>www.screwfix.co.uk (£10.72 Each).                                                                     |
|                 | Wall Light TBC.                                                                                                                                                                |
| 2               | RJ45 Outlet                                                                                                                                                                    |
| 퓨               | Talanhana Saakat                                                                                                                                                               |

153b Prince of Wales Rd

Proposed Plans

1017 P01 Revision D