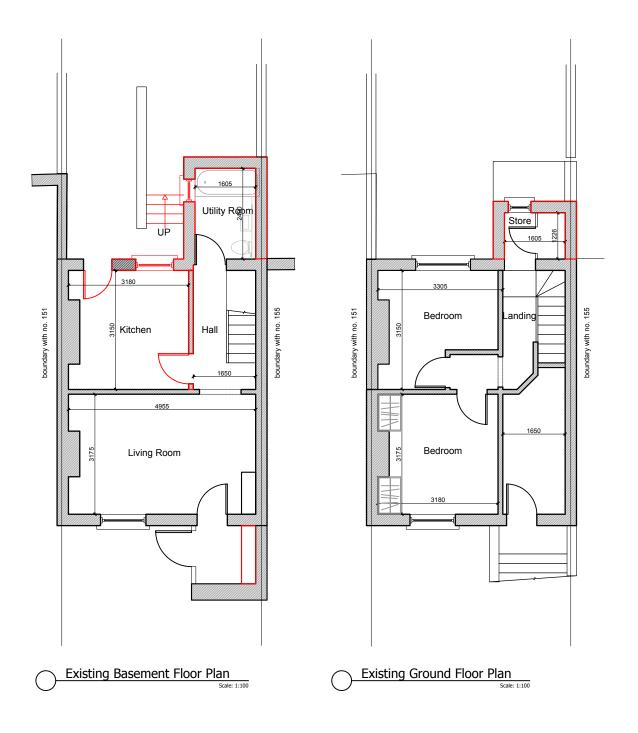

## PROJECT NOTES:

Areas to be removed

| Issued for Planning         | 21/09/2021 | D |
|-----------------------------|------------|---|
| Issued for Party Wall Award | 02/08/2021 | С |
| Issued for Planning         | 27/07/2021 | В |
| Issued for Planning         | 05/05/2021 | А |

Architect Details

Westbourne Studios, Notting Hill, London W10 5JJ info@locksleyarchitects.com 0207 206 2727

Projec

153b Prince of Wales Rd

Existing Plans

1017 Prg No E01 Revision D

SCALE at A3: