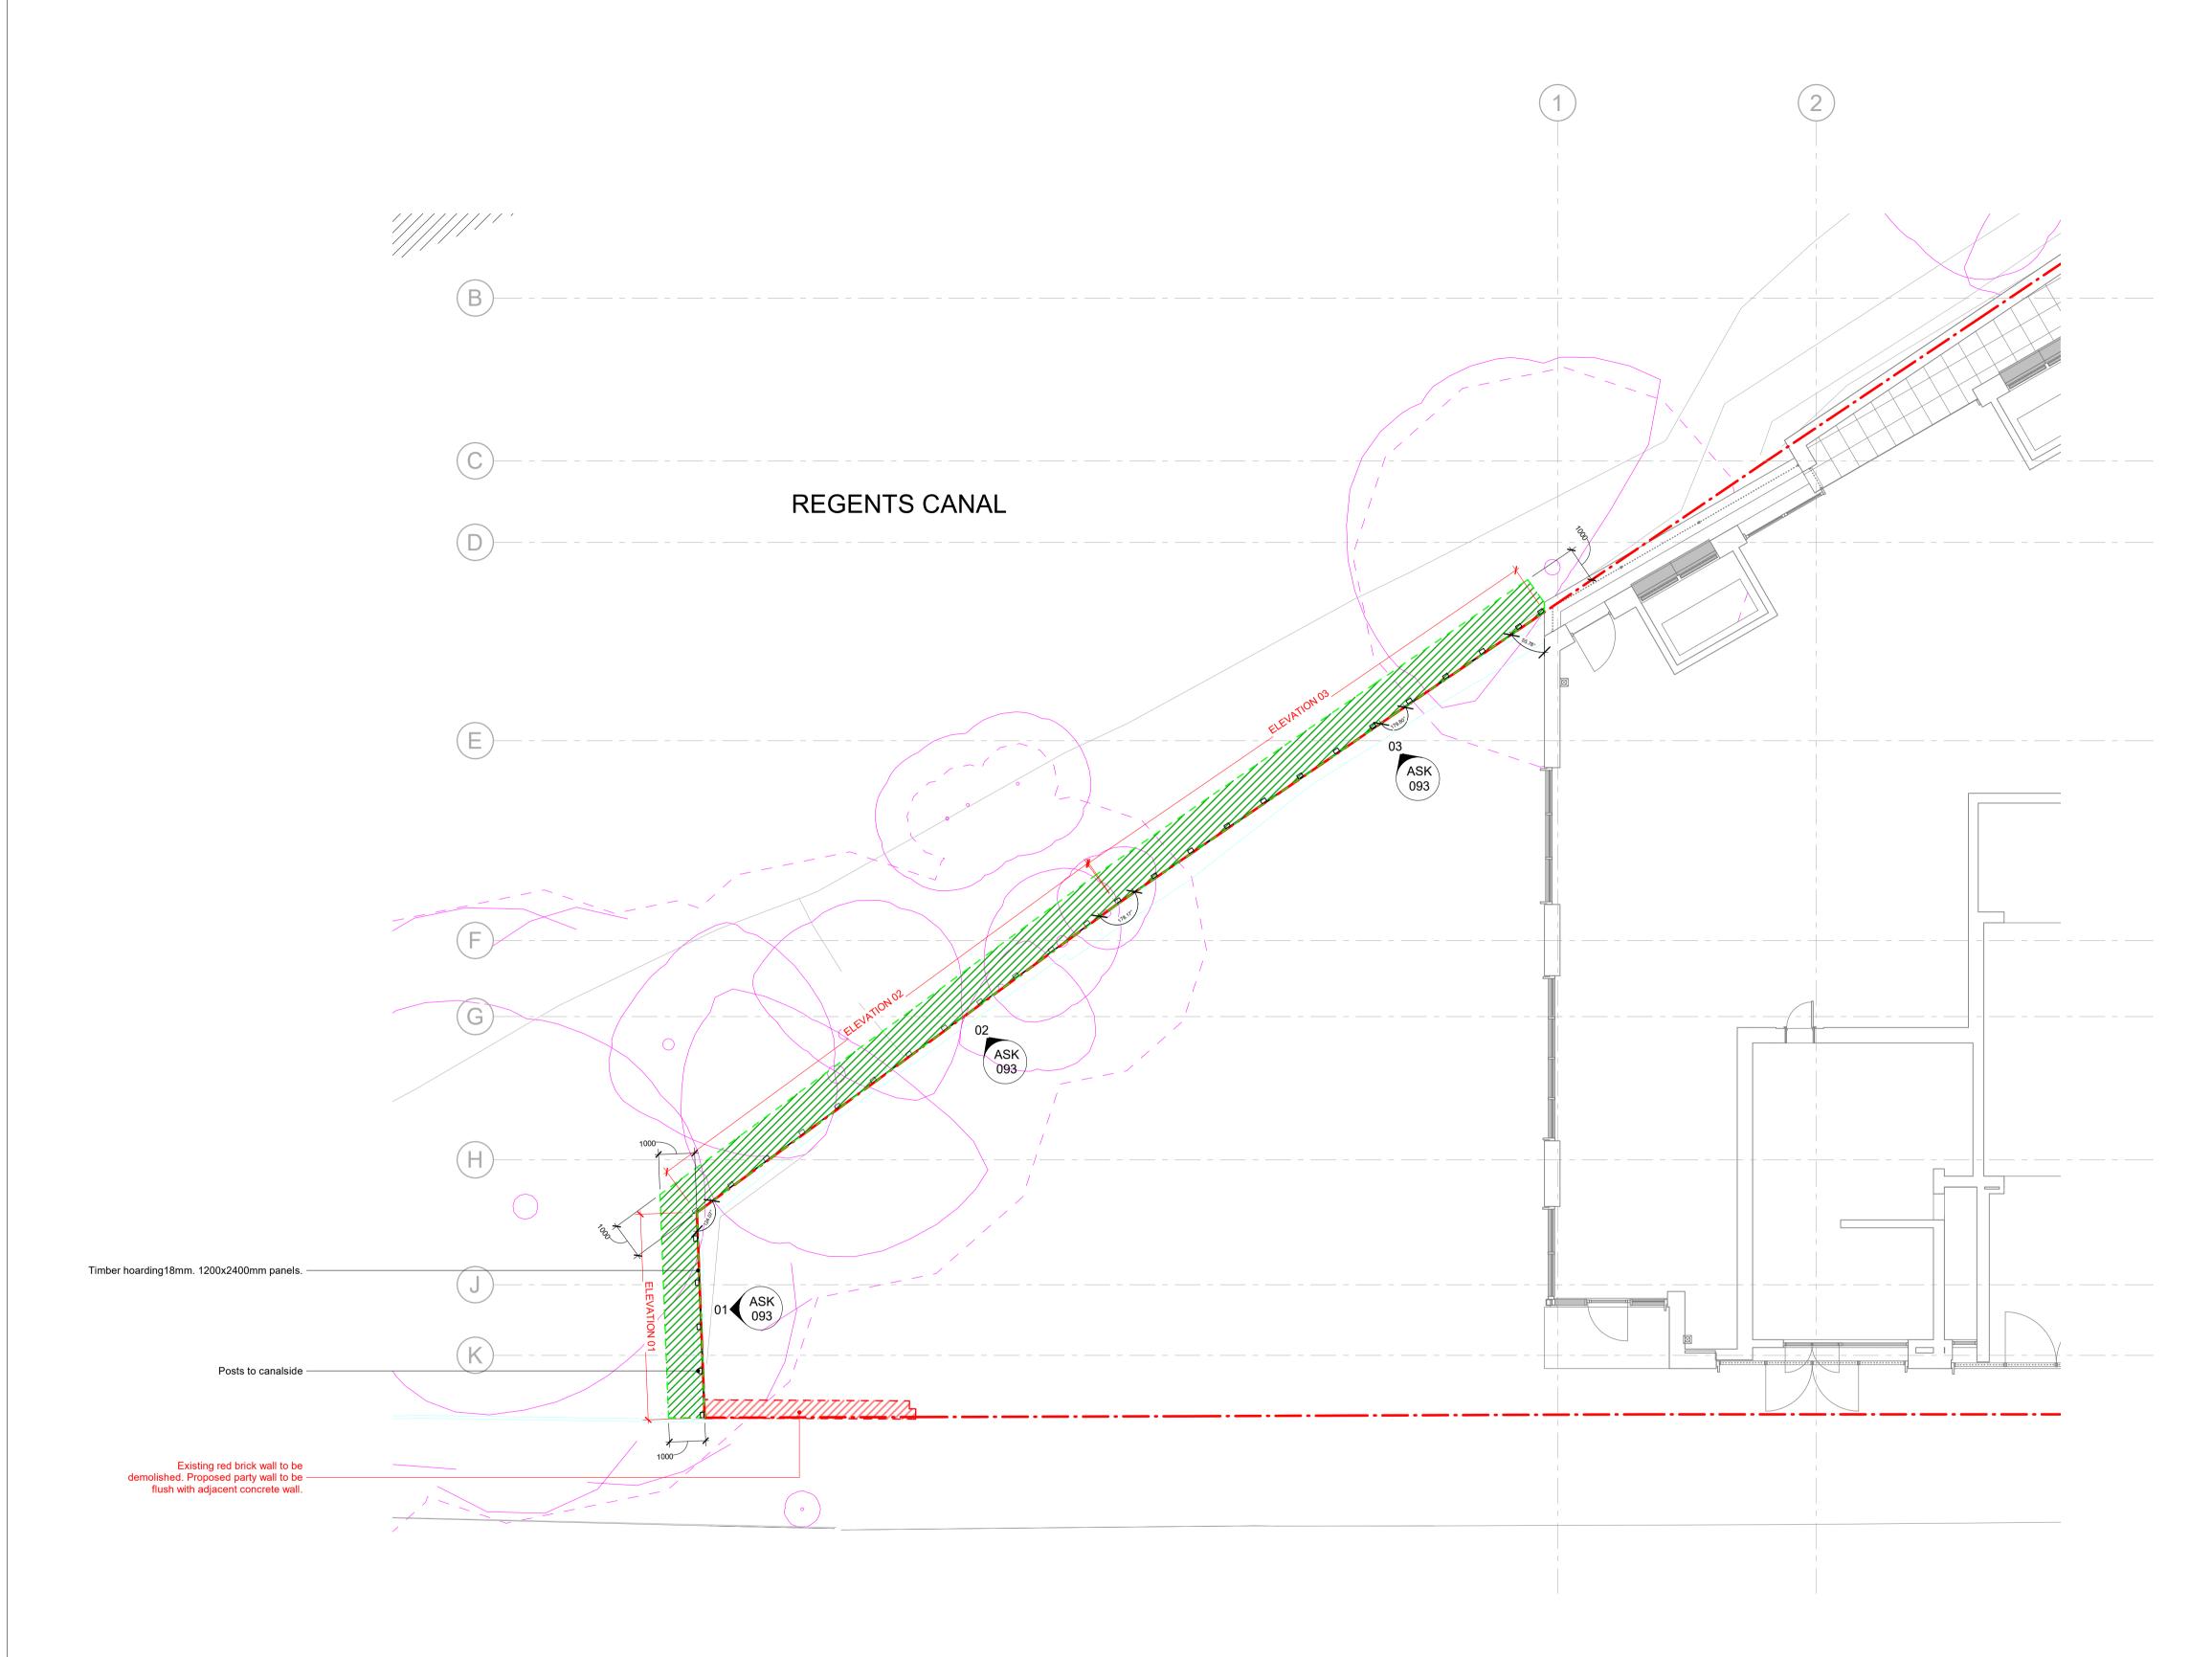

GRANARY STREET

North

|                    | Any discrepancies to be notified in                                                                                                              | te before proceeding with the work<br>n writing to Architect immediately                                                                                                                                                                                                                         |           |
|--------------------|--------------------------------------------------------------------------------------------------------------------------------------------------|--------------------------------------------------------------------------------------------------------------------------------------------------------------------------------------------------------------------------------------------------------------------------------------------------|-----------|
|                    | All dimensions are<br>SSL – Structural S<br>SFL – Screed Flo<br>FFL – Finish Floo<br>NOTE: Movement jo<br>Tree survey reference<br>Tree Root Pro | e in millimeters unless otherwise noted.<br>to be checked on site prior to fabrication/construction.<br>Slab Level<br>or Level - Top of the Screed<br>r Level (including finish eg: carpet or tiles)<br>ints to be confirmed by Structural Engineer.<br>te: 5657_Tree Survey Combined<br>tection |           |
|                    | - 24.05.21 Issued<br>REV DATE NOTES                                                                                                              | 6 1                                                                                                                                                                                                                                                                                              | DH<br>INT |
|                    |                                                                                                                                                  | STAGE 04                                                                                                                                                                                                                                                                                         |           |
|                    | 3.14 The f<br>t. 0.<br>JOB TITLE<br>LAB Tech, C<br>Camden<br>DRAWING TITLE / LOCA                                                                | Tech, Client Monitoring, 101 Camley Street,<br>Iden                                                                                                                                                                                                                                              |           |
|                    | DRAWN BY CHECKED DH TW                                                                                                                           | SCALE STATUS   1:100 @ A1 / 1:200 @ A3 INFORMATION                                                                                                                                                                                                                                               |           |
|                    | PROJECT<br>18014                                                                                                                                 | DRAWING NO REVIS                                                                                                                                                                                                                                                                                 | ION       |
|                    | CLIENT                                                                                                                                           |                                                                                                                                                                                                                                                                                                  |           |
|                    |                                                                                                                                                  | CHALK FARM DEVELOPMENTS LTD.                                                                                                                                                                                                                                                                     |           |
| 1:100<br>0 1 2 5 m |                                                                                                                                                  |                                                                                                                                                                                                                                                                                                  |           |