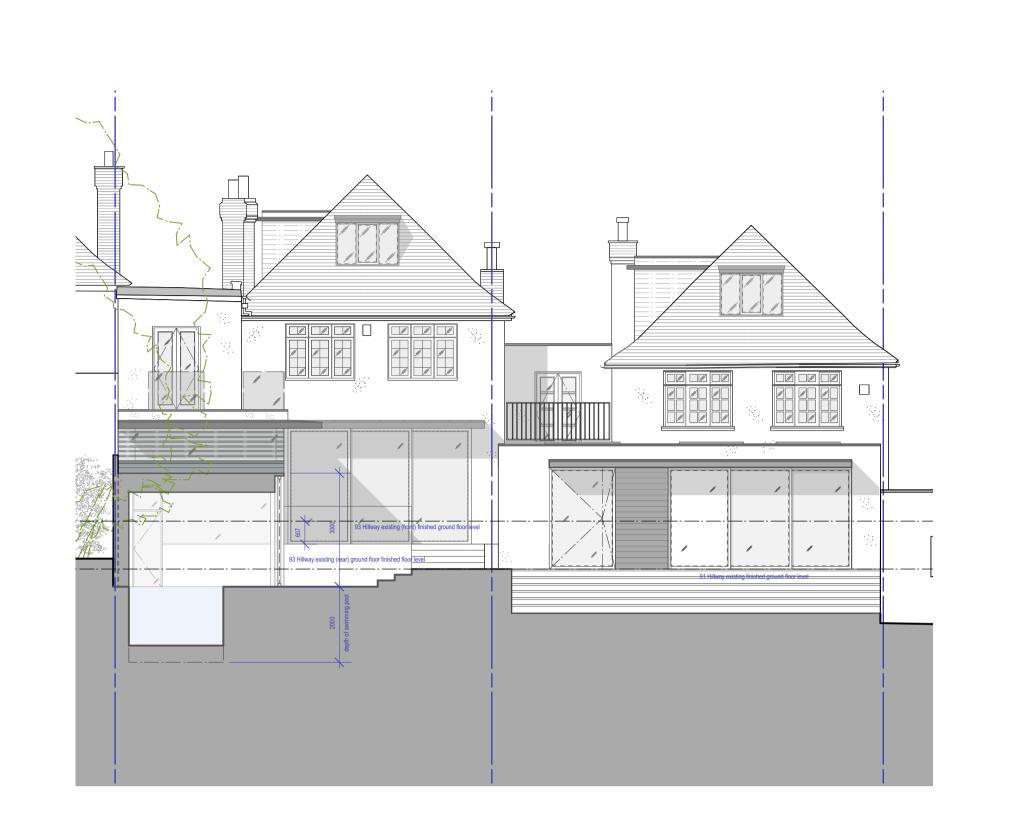

Section A-A Through Pool Hall
Scale: 1:100

7 Section C-C
Scale: 1:100

NOTE: Do not scale from this drawing. All dimensions are in millimeters. All dimensions to be checked on site. All omissions and discrepancies to be reported to the architect immediately. This drawing is copywrited Morden Architecture Ltd. Use of this drawing must be authorised by Morden Architecture Ltd.

Date:

Project: 91-93 Hillway, Highgate N6 6AB

Drawing: Existing Rear Garden Set 2
Planning application

C D RM Rev:

Dwg no: 1900 / EX.01

1:100 @ A1

6 Section B-B
Scale: 1:100

95 HILLWAY