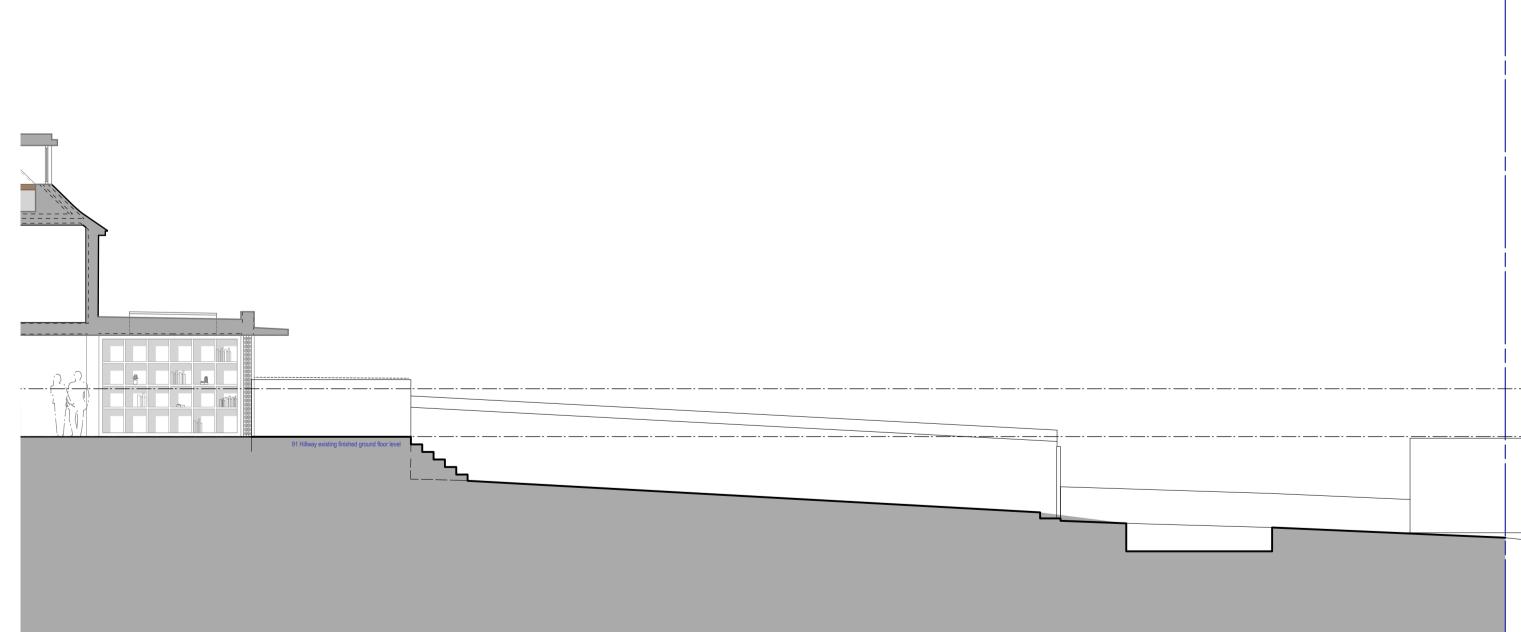

Date:

Project: 91-93 Hillway, Highgate N6 6AB

Drawing: Existing Rear Garden Set 2
Planning application

C D RM Rev:

Dwg no: 1900 / EX.01

1:100 @ A1

6 Section B-B
Scale: 1:100

95 HILLWAY