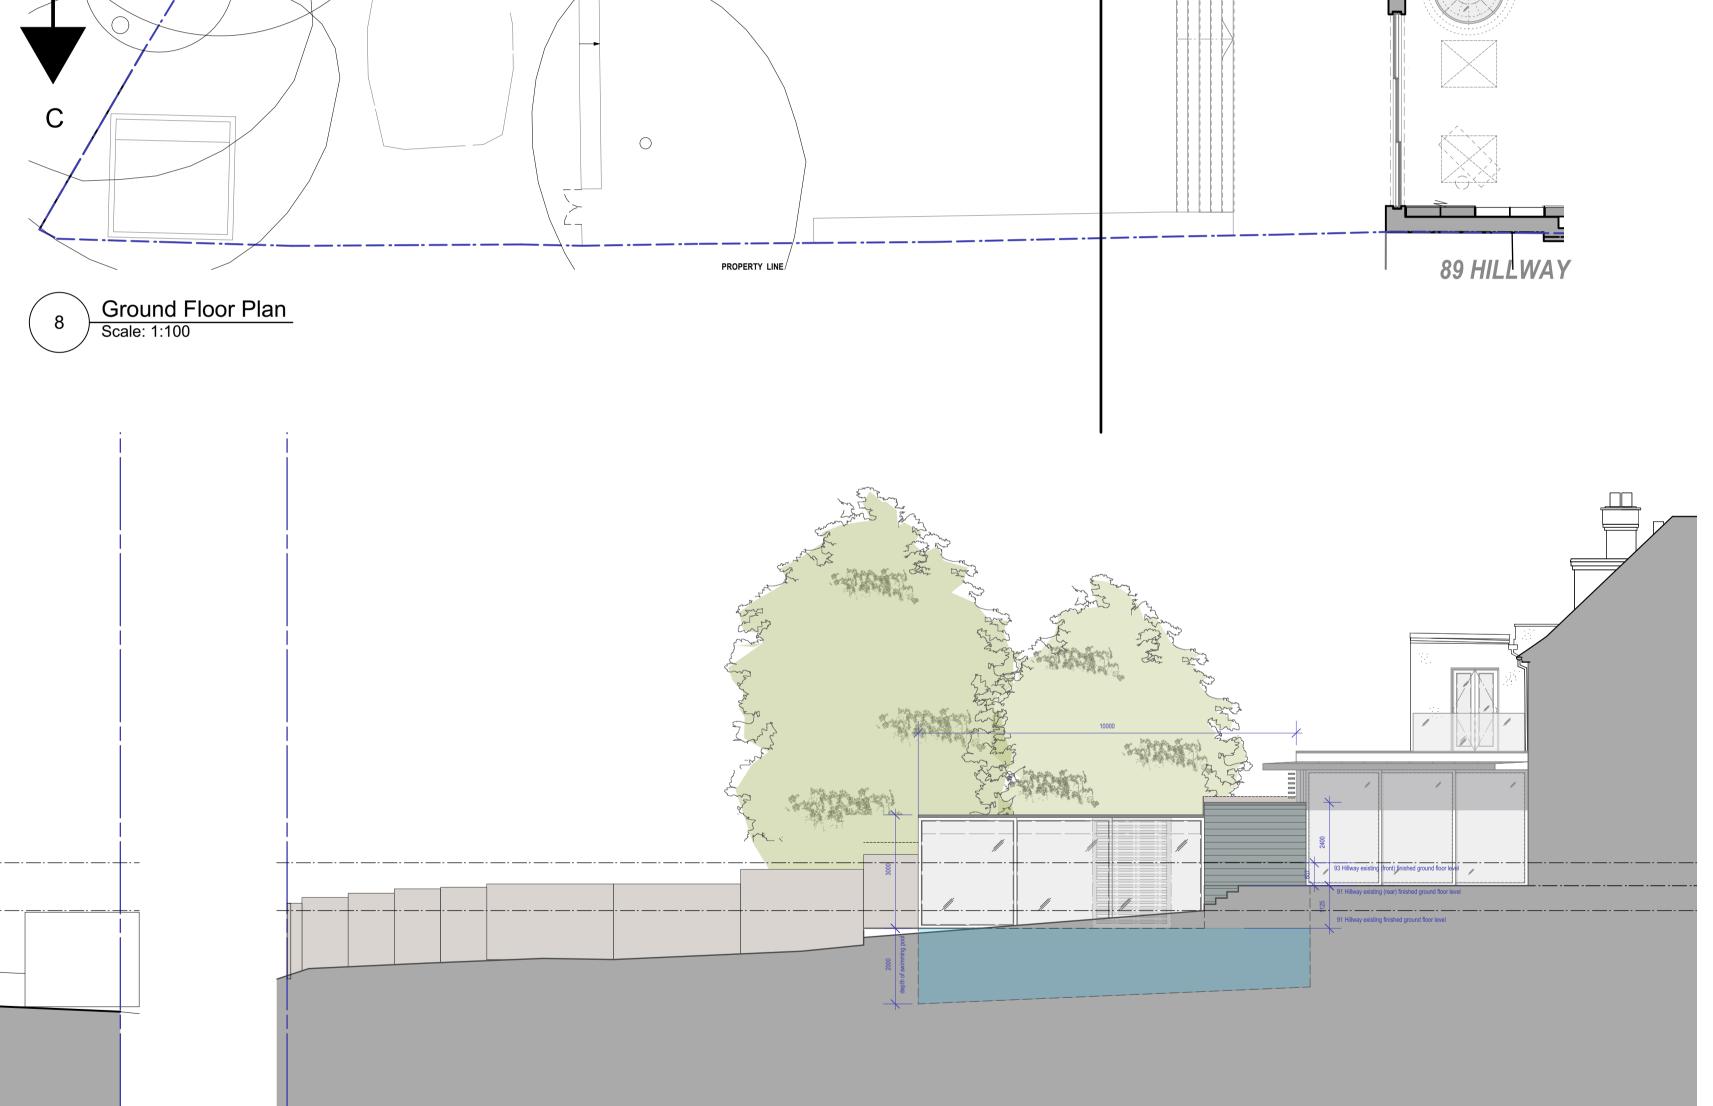

Date:

Project: 91-93 Hillway, Highgate N6 6AB

Drawing: Existing Rear Garden Set 2
Planning application

C D RM Rev:

Dwg no: 1900 / EX.01

1:100 @ A1

6 Section B-B
Scale: 1:100

95 HILLWAY