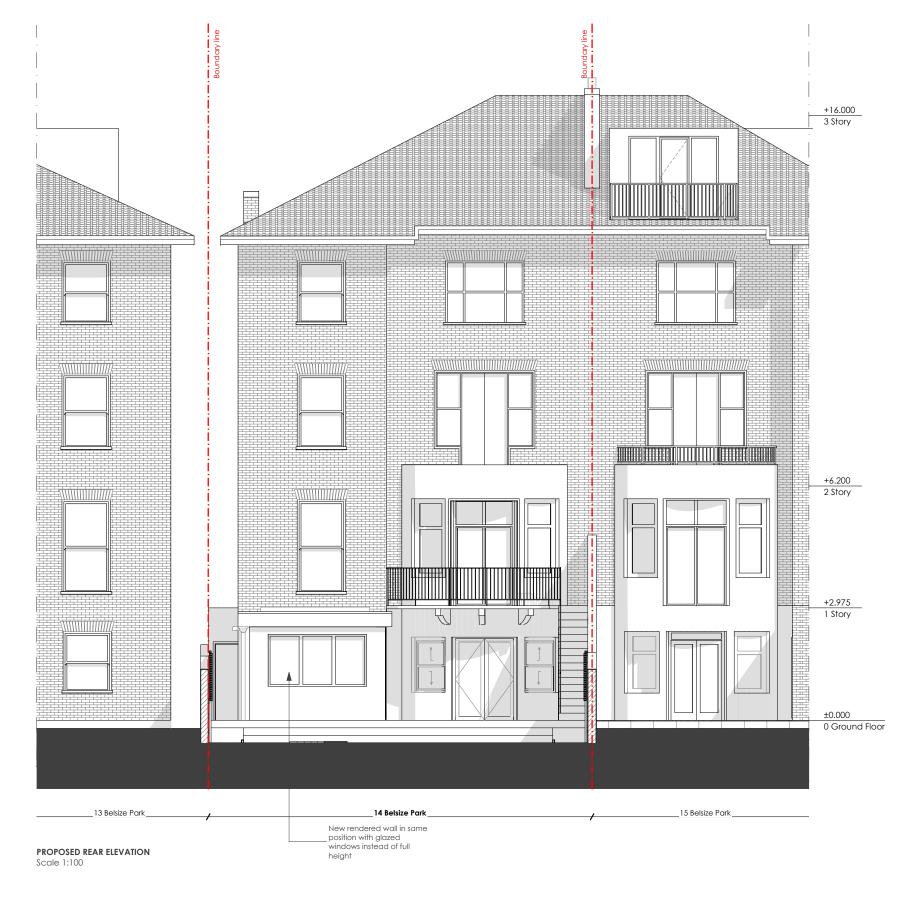

© Creative ideas & Architecture Office

Client: Julia Heller **Date:** 08/09/2021 **Stage:** Planning **Project:**Garden Flat, 14 Belsize Park, NW3 4ES Project Ref. No: 113 Scale: 1:100@A3 Drawing title: Proposed Elevation and Section Drawn By: DD Checked By: DD Drawing number: 113-3GA-02