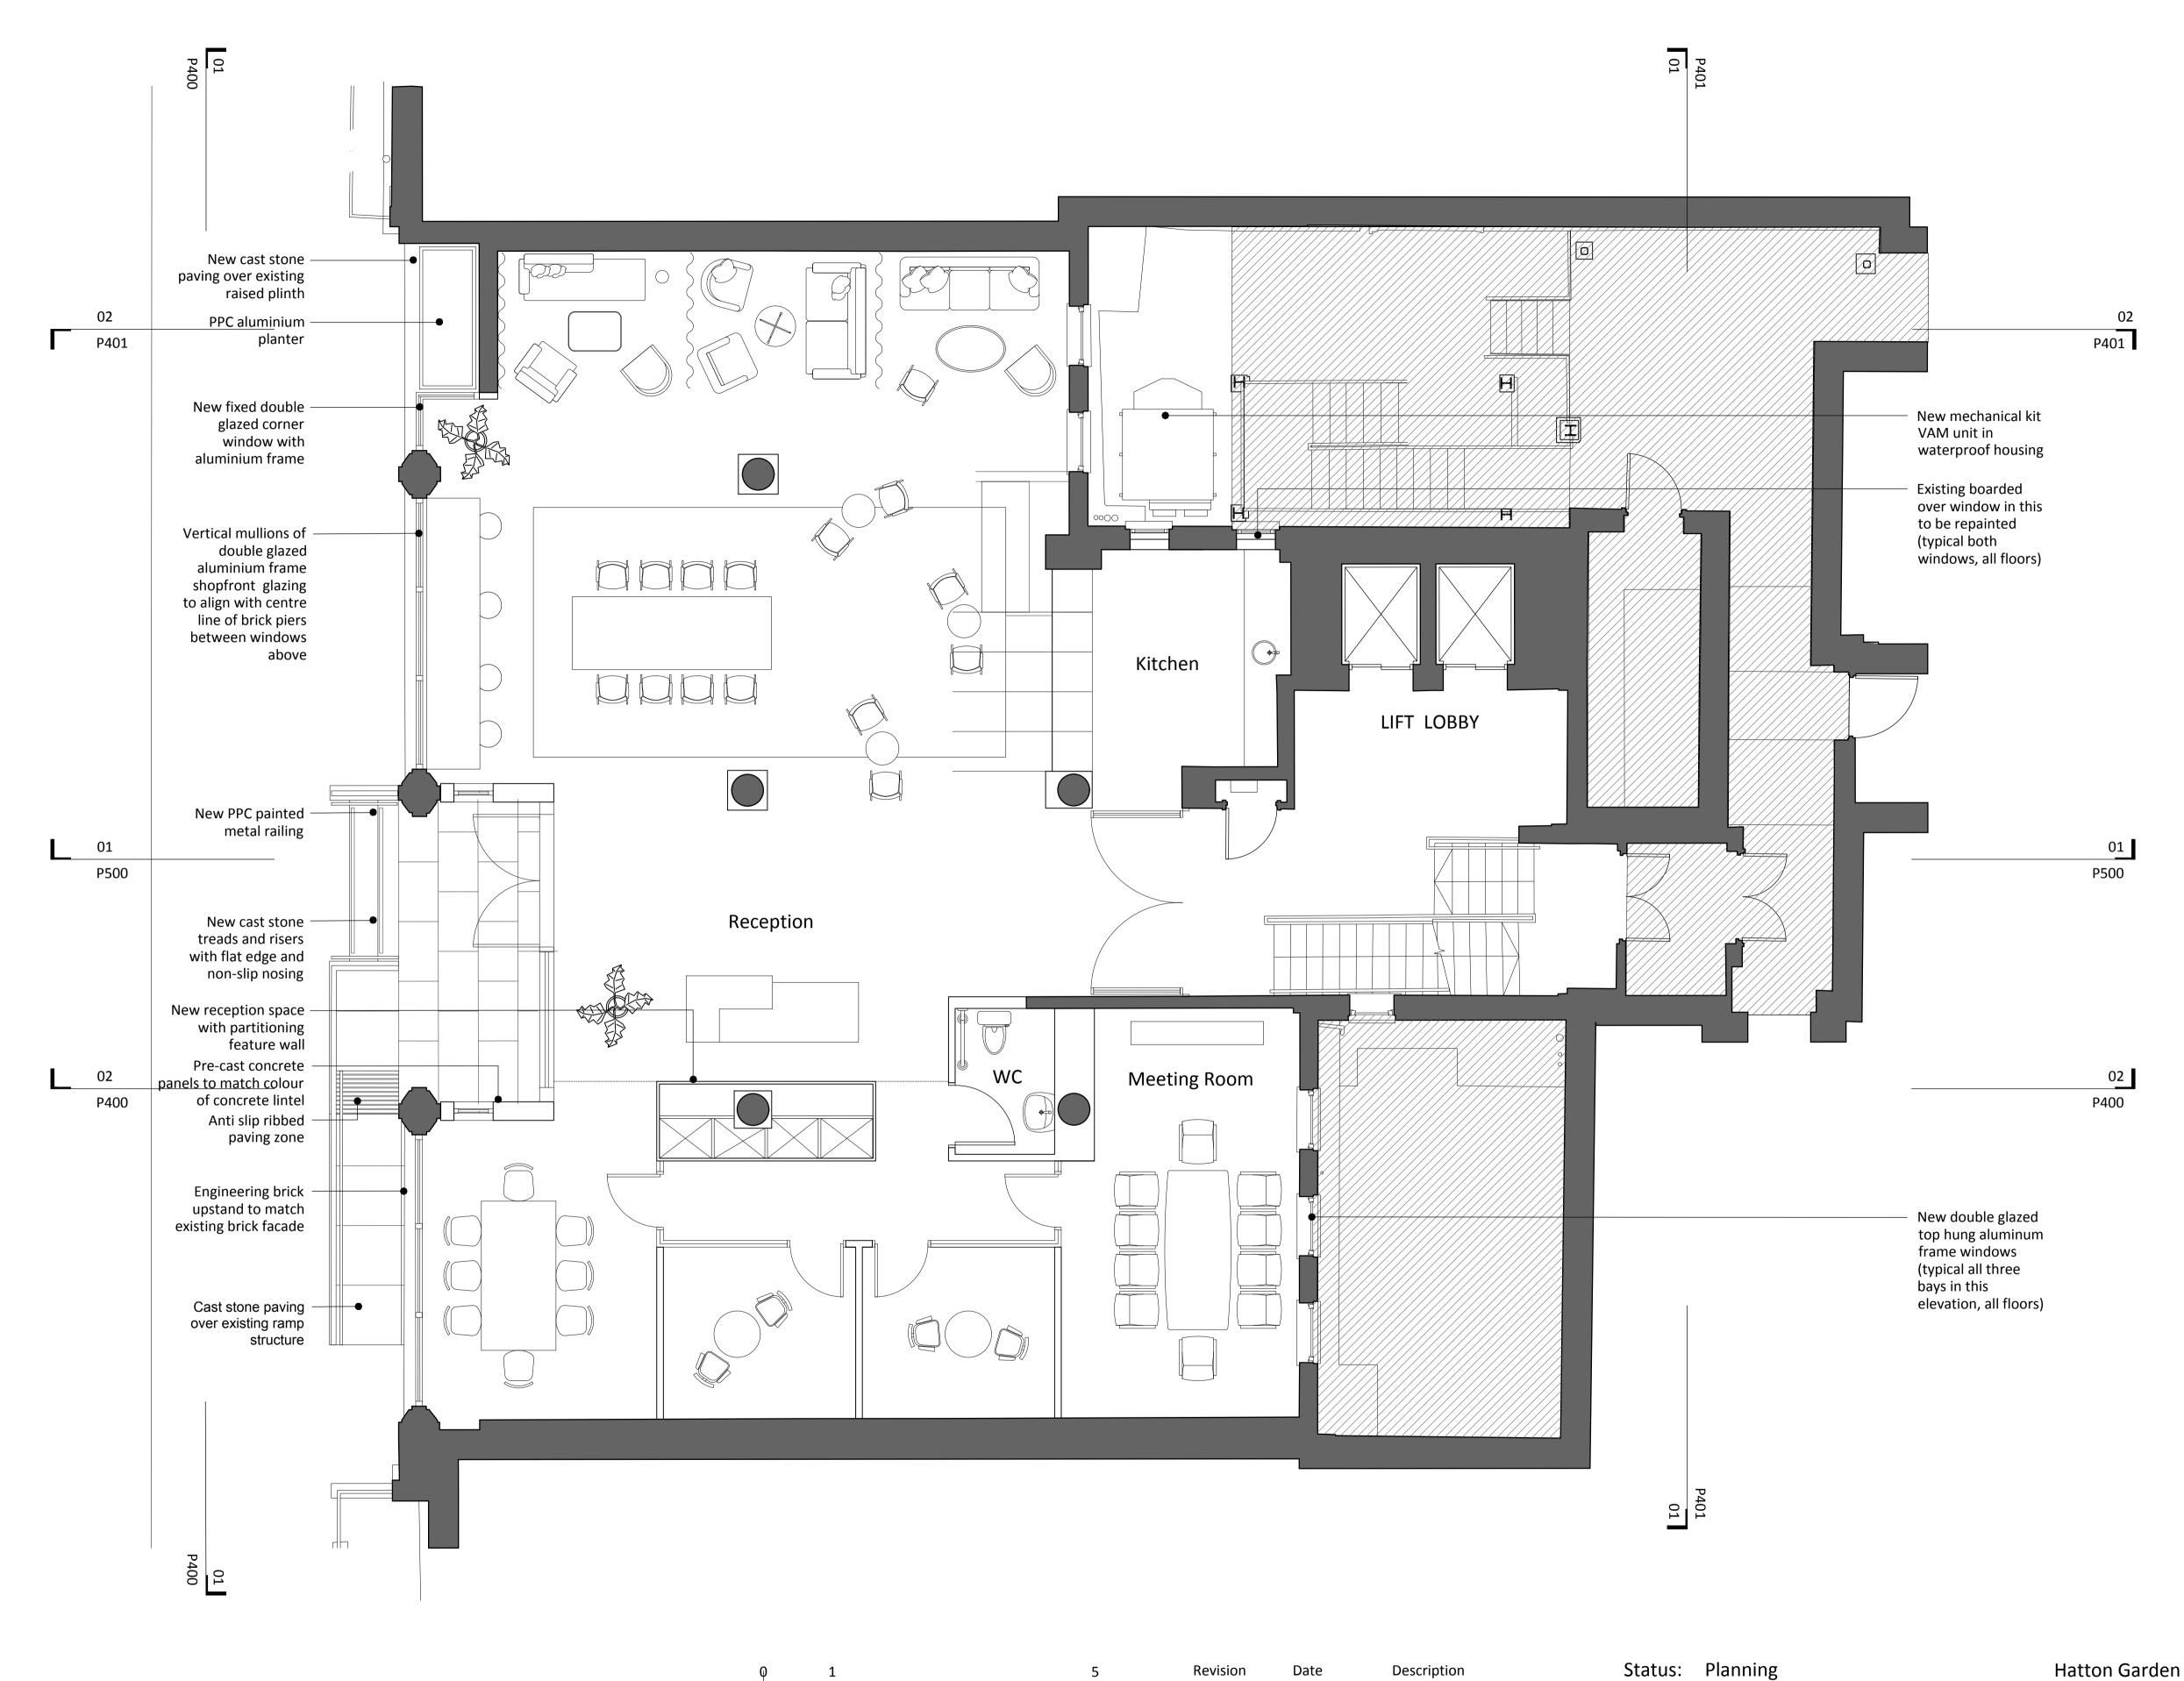

| Hatton Garden              | 21-023 |
|----------------------------|--------|
| Proposed Ground Floor Plan | P200   |
| 1:100 @ A3 / 1:50 @ A1     | -      |

4 S Architecture