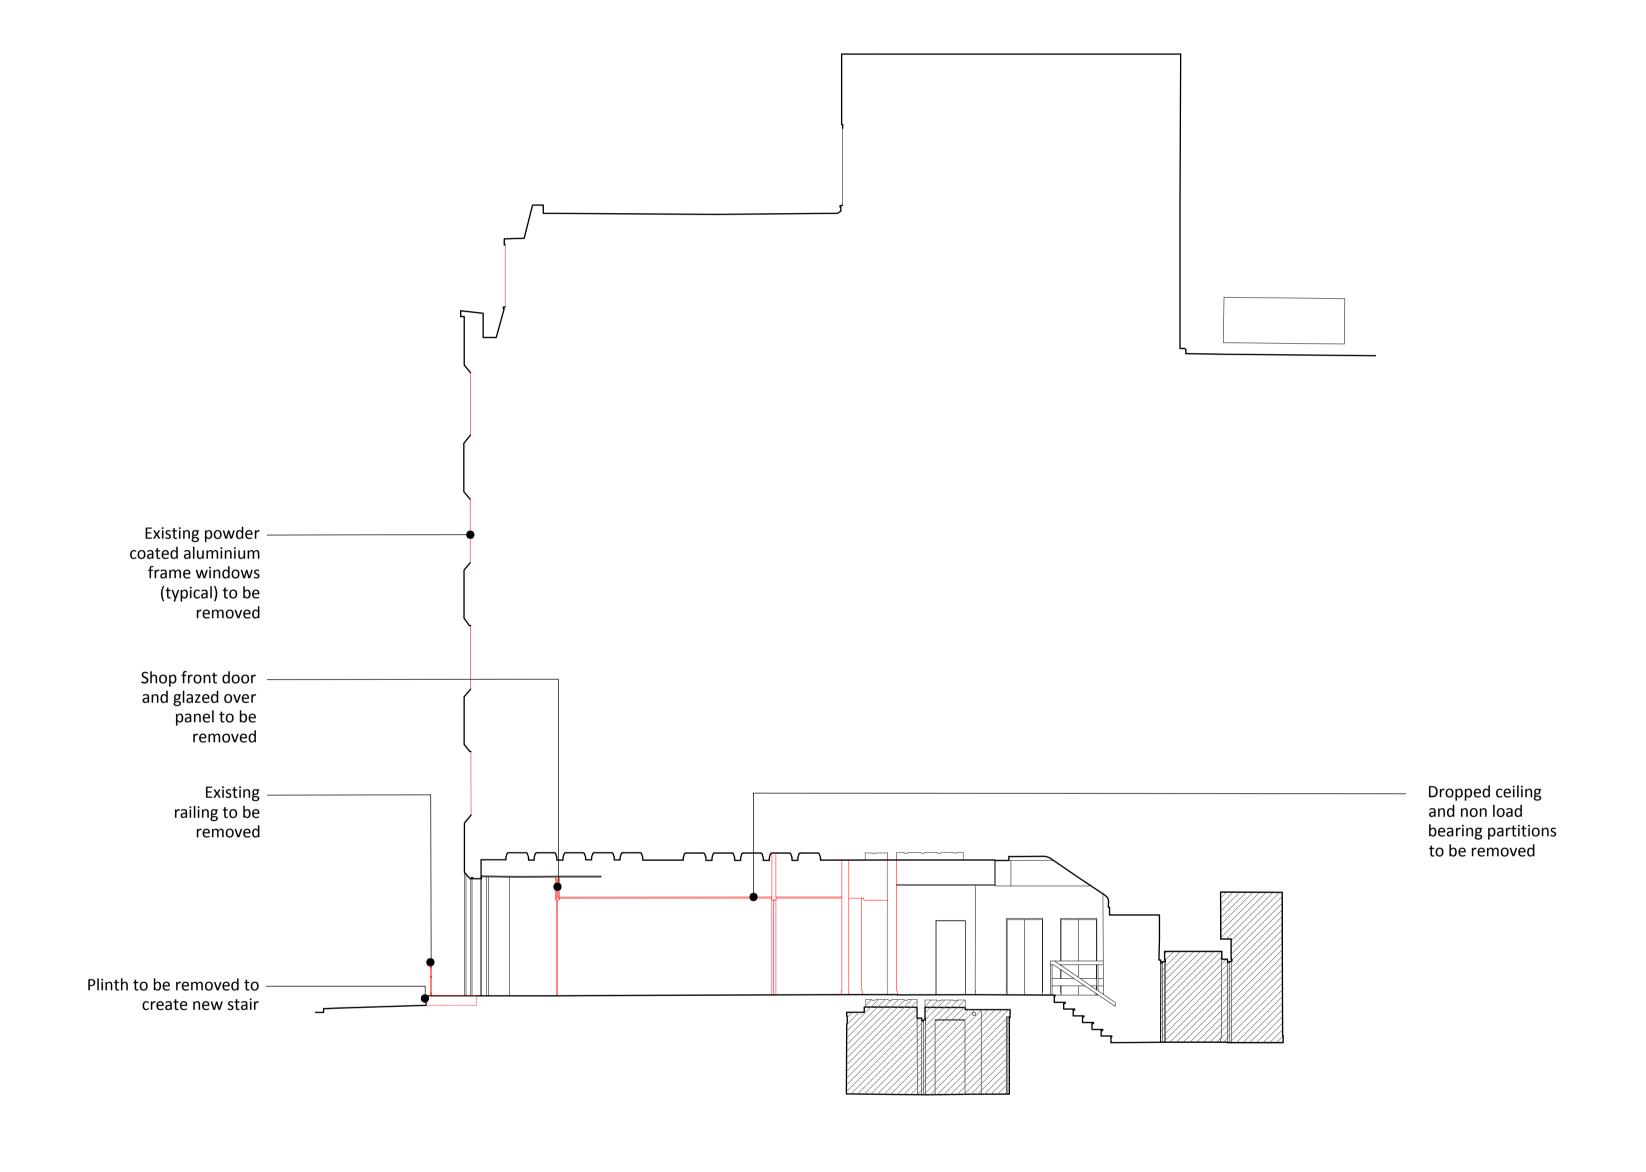

## 01 LONG SECTION

4 S Architecture

Element for Demolition

Not in Scope

KEY

| Revision | Date       | Description           |
|----------|------------|-----------------------|
| -        | 10/09/2021 | For Planning Approval |
| -        | -          | -                     |
| -        | -          | -                     |
| -        | -          | -                     |

| Hatton Garden                          | <b>21-02</b> 3 |
|----------------------------------------|----------------|
| Existing Section Showing<br>Demolition | P130           |
| 1:200 @ A3 / 1:100 @ A1                | -              |