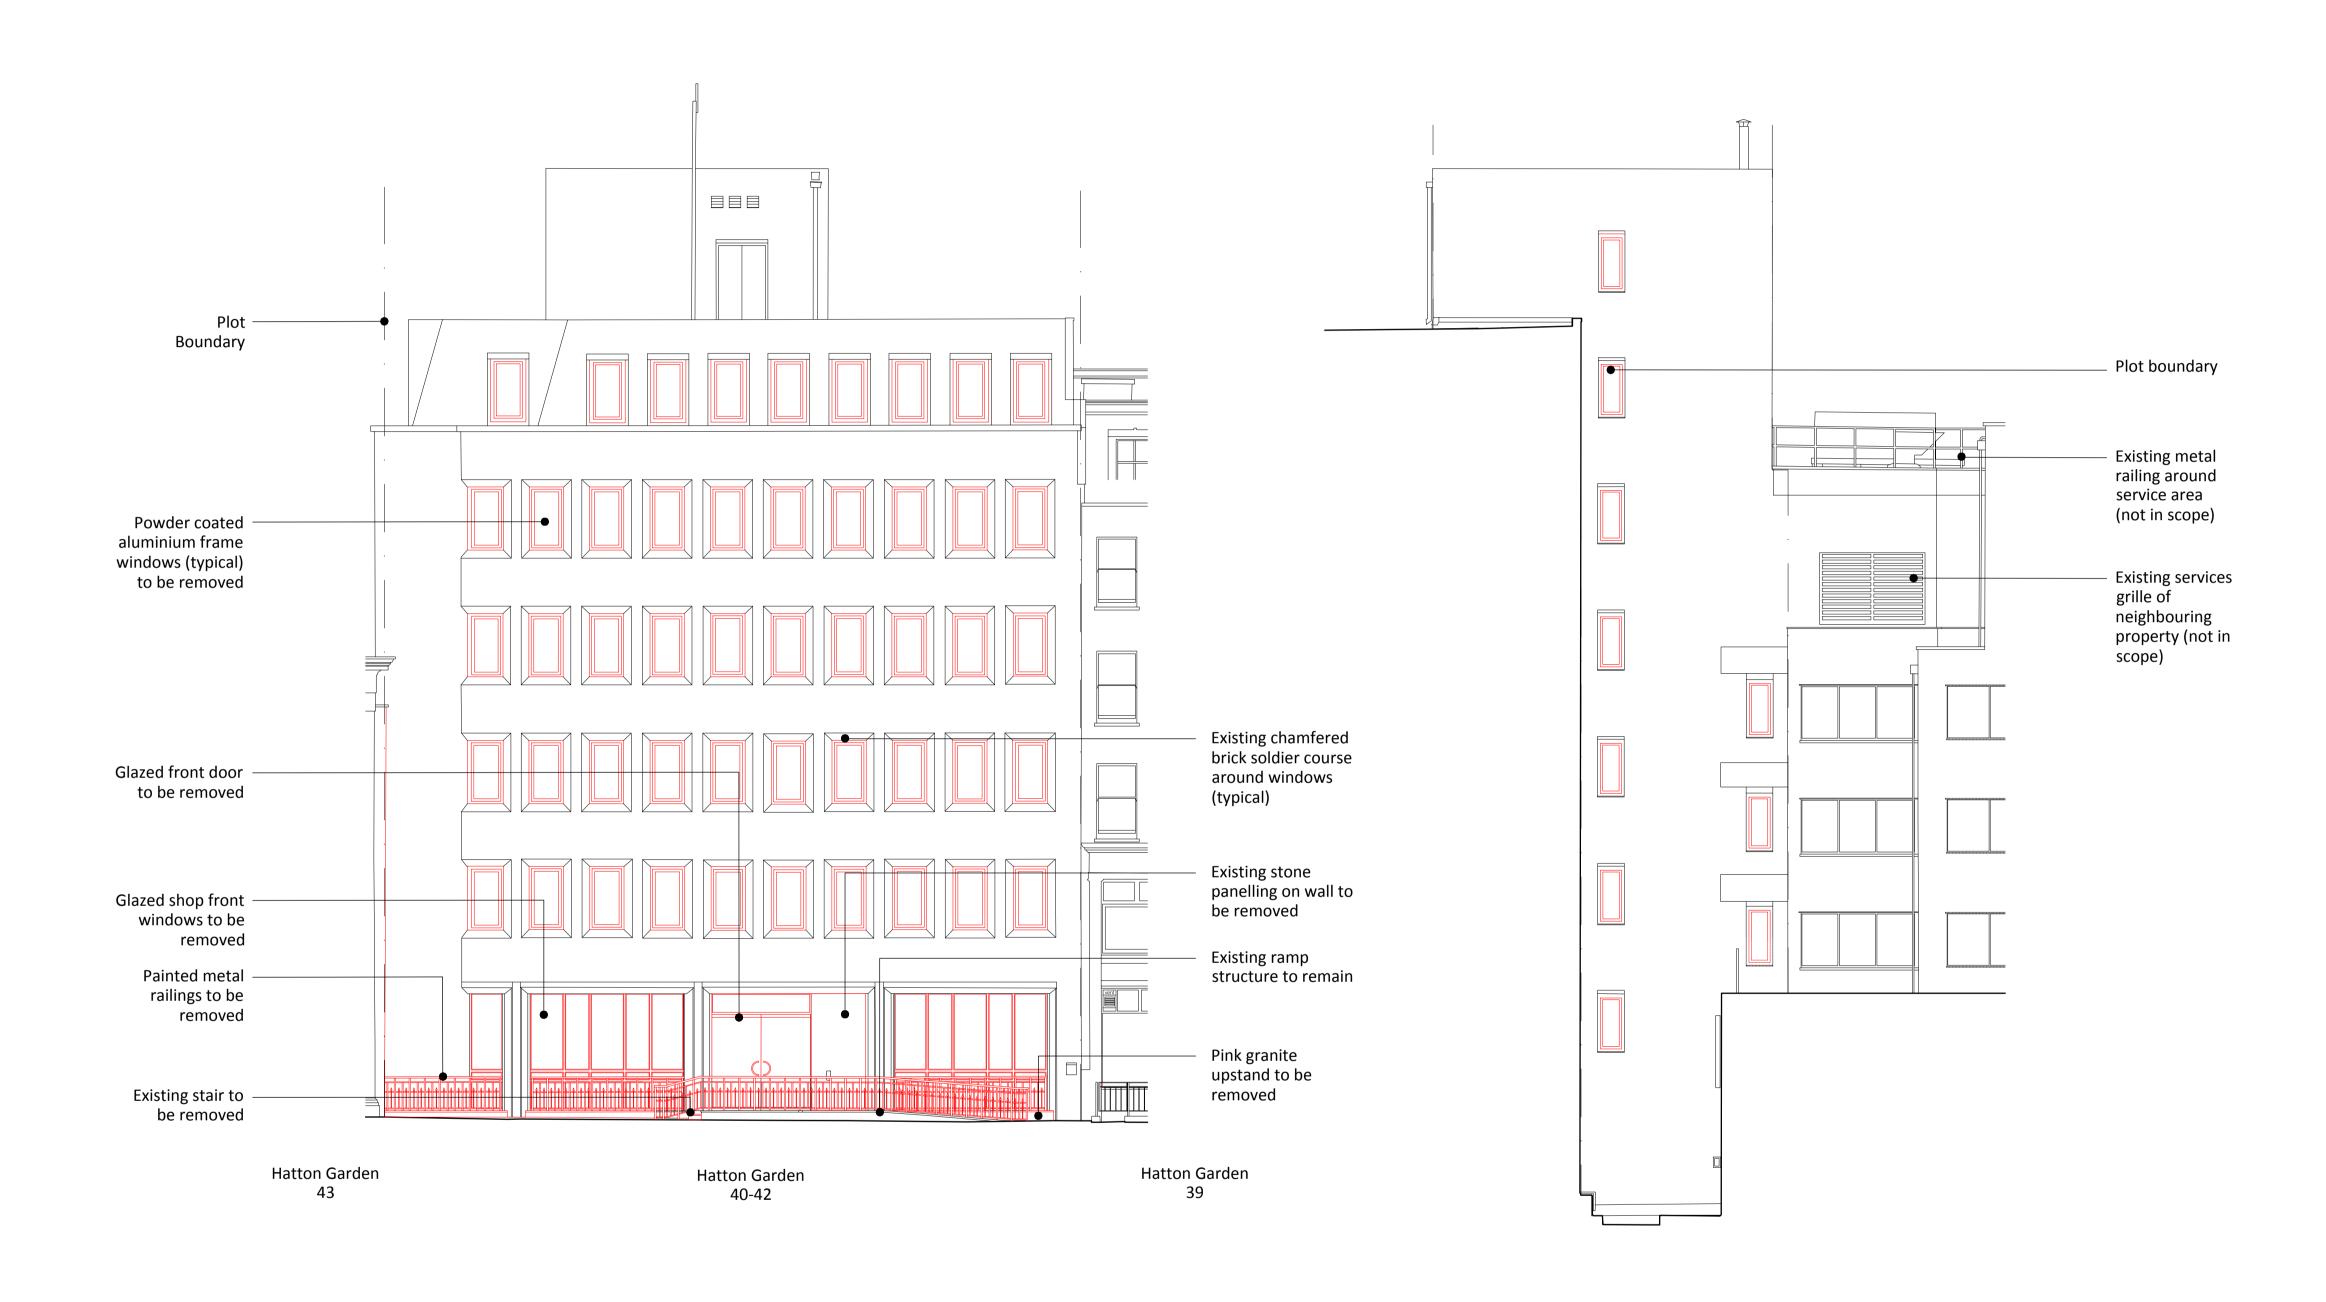

01 WEST ELEVATION (STREET FRONTAGE)

02 SOUTH ELEVATION

Element for Demolition

KEY

| Revision | Date       | Description           |
|----------|------------|-----------------------|
| -        | 10/09/2021 | For Planning Approval |
| -        | -          | -                     |
| -        | -          | -                     |
| -        | -          | -                     |