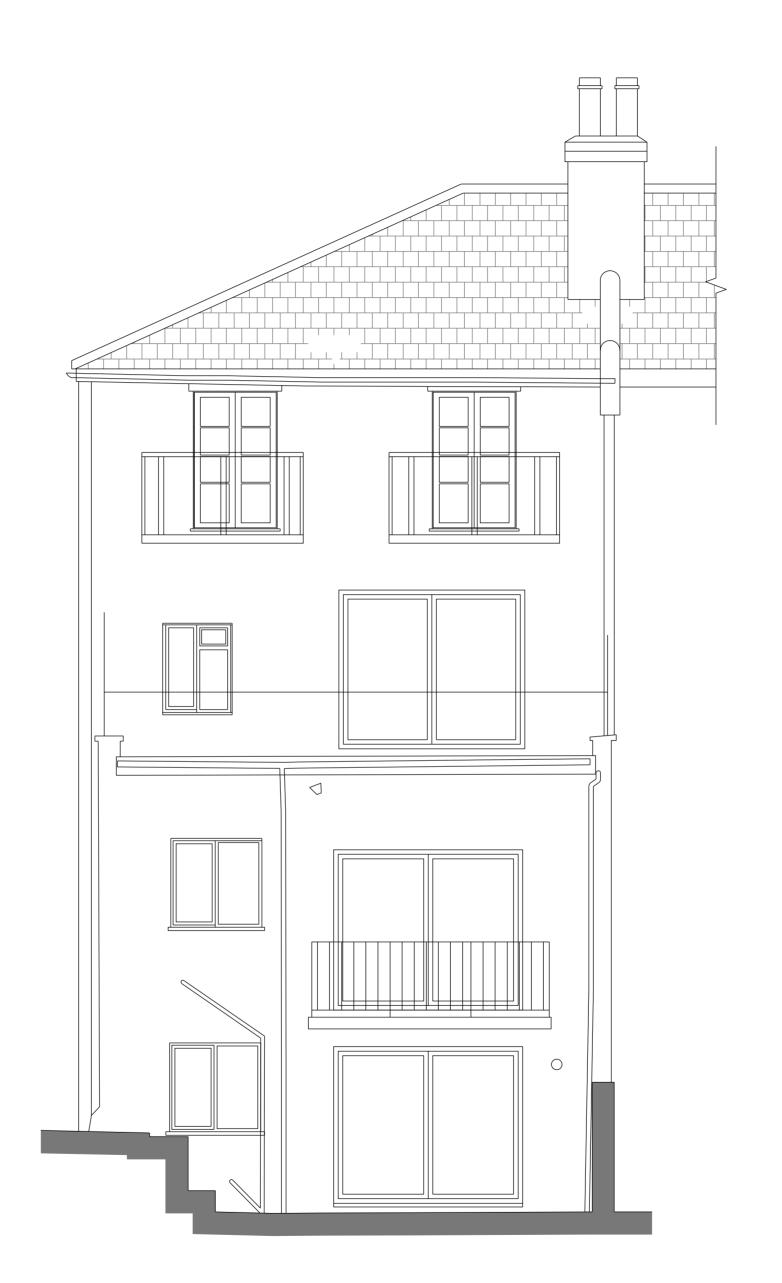

Project:
LOFT REFURBISHMENT
21 BURGHLEY ROAD
LONDON NW5 1UG

Sheet Title:

Scale:

1.50@A2

EXISTING SECTION A

Date: SEPTEMBER 2021 Project / Drawing Number: 20140 P-1009 Drawn By: AAnD

Rev: