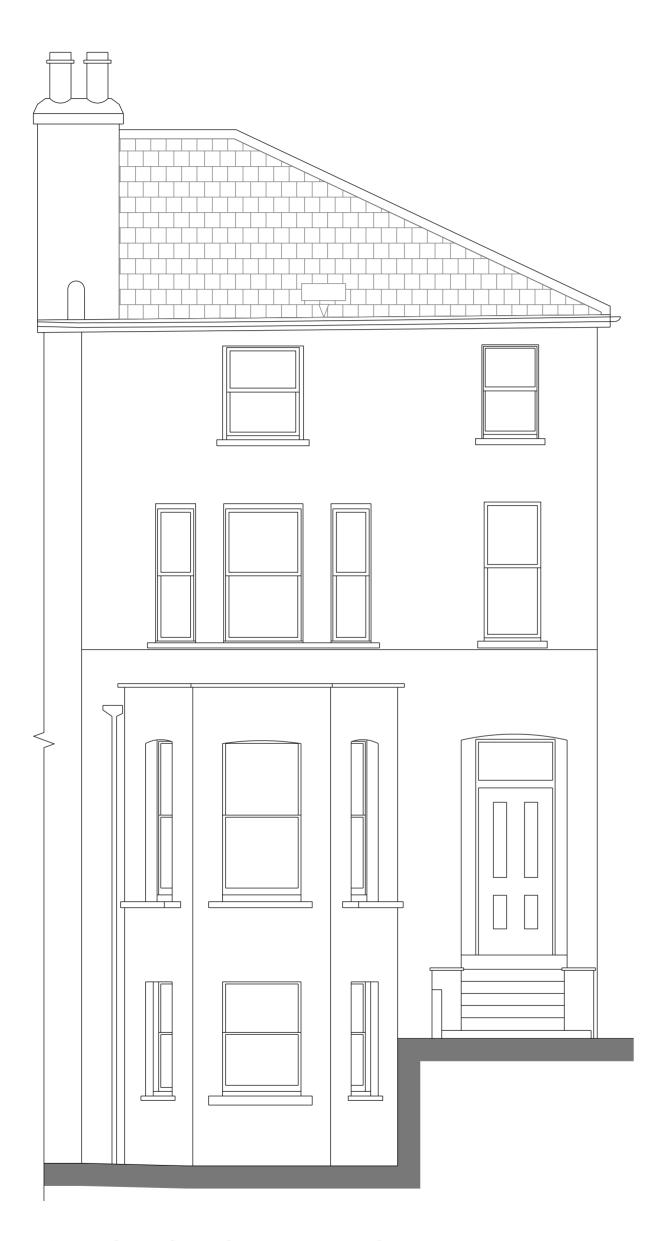

Project:
LOFT REFURBISHMENT
21 BURGHLEY ROAD
LONDON NW5 1UG

Sheet Title:

Scale:

1:50@A2

EXISTING SIDE ELEVATION

Date: SEPTEMBER 2021 Project / Drawing Number: 20140 P-1007 Drawn By: AAnD

Rev:

Tel. +44-203-941-7550