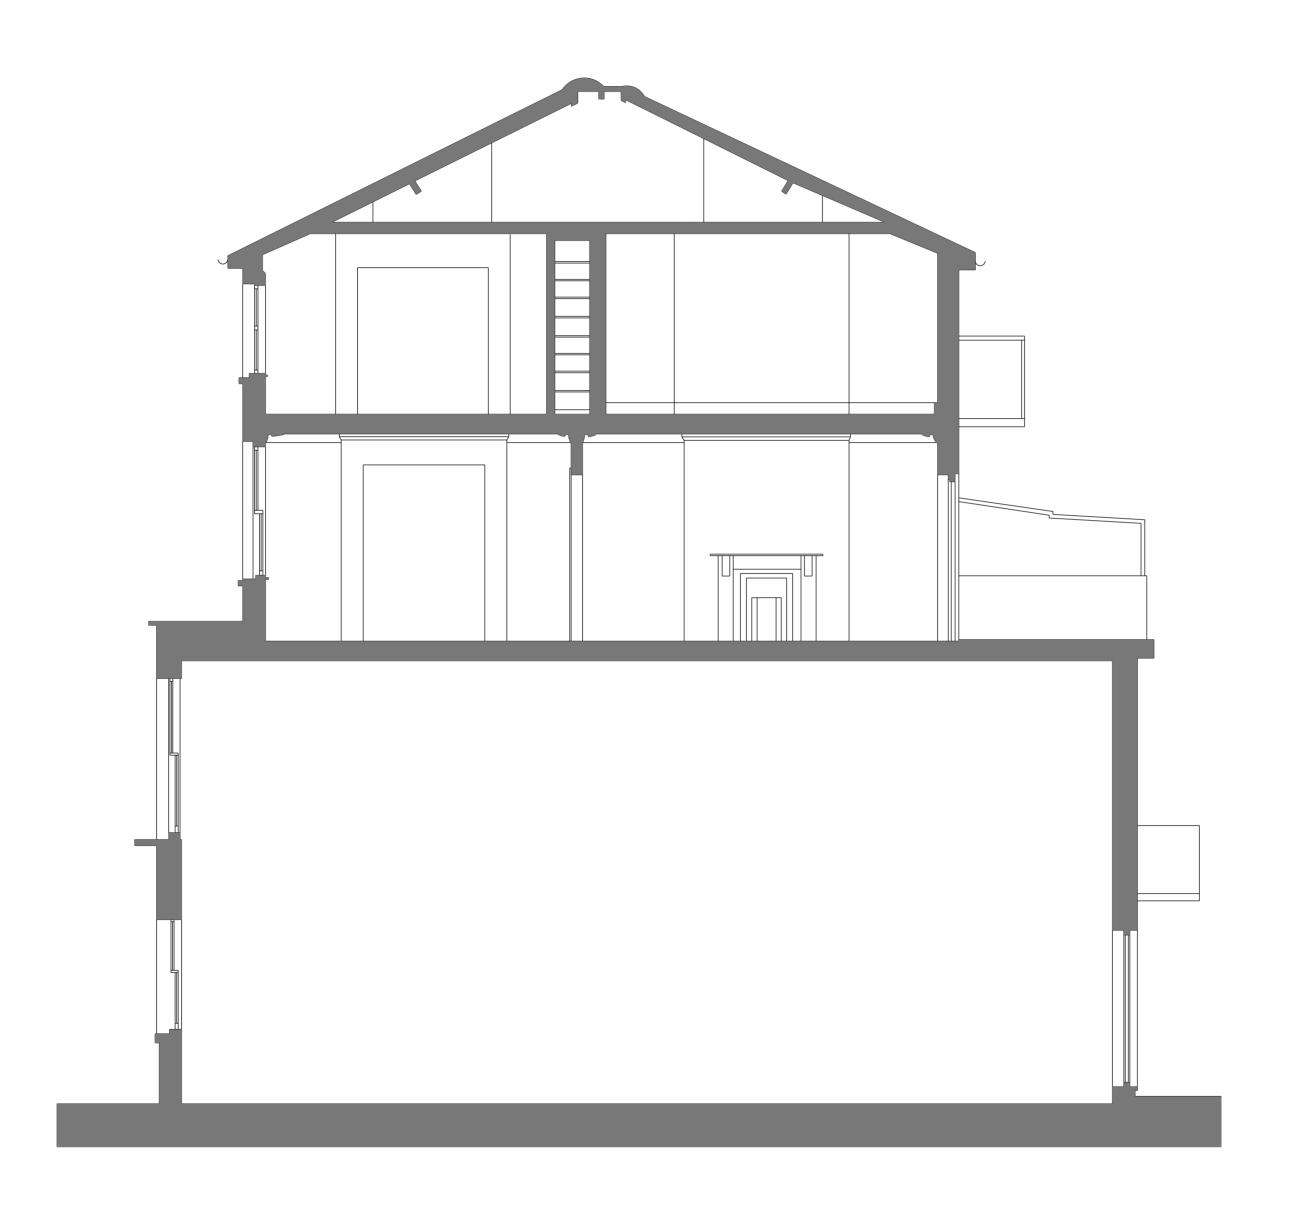

Project:
LOFT REFURBISHMENT
21 BURGHLEY ROAD
LONDON NW5 1UG

Sheet Title:

Scale:

1.50@A2

EXISTING SECTION A

Date: SEPTEMBER 2021 Project / Drawing Number: 20140 P-1009 Drawn By: AAnD

Rev: