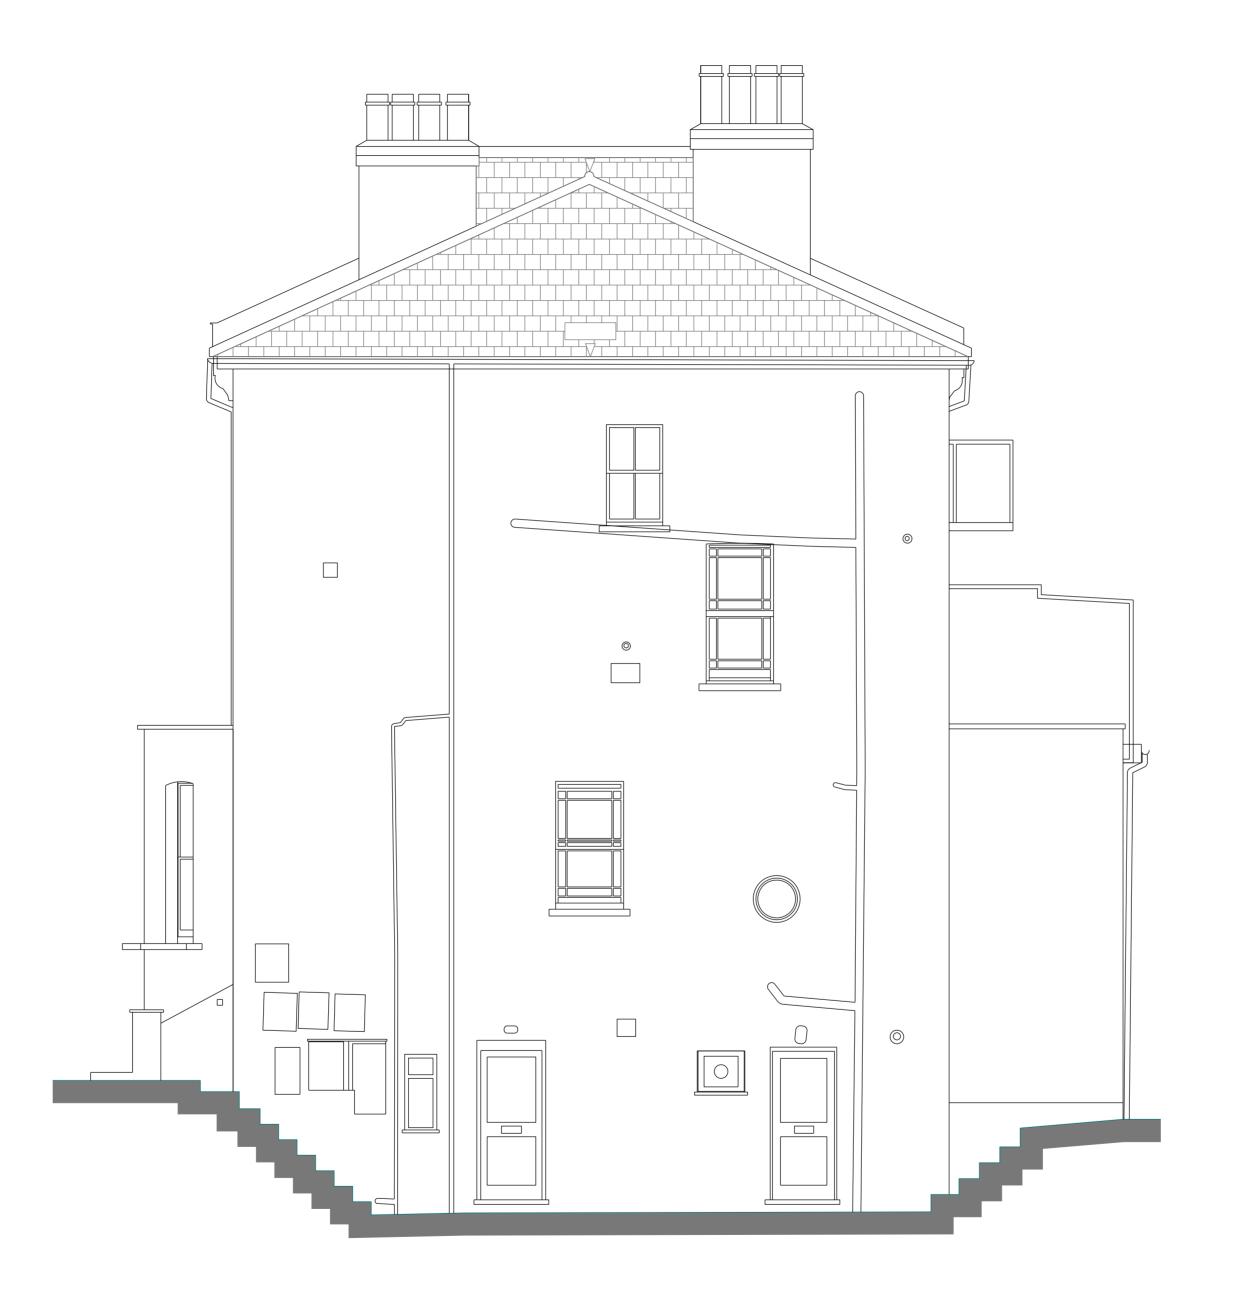

Project:
LOFT REFURBISHMENT
21 BURGHLEY ROAD
LONDON NW5 1UG

Sheet Title:

Scale:

1:50@A2

EXISTING SIDE ELEVATION

Date: SEPTEMBER 2021 Project / Drawing Number: 20140 P-1007 Drawn By: AAnD

Rev:

Tel. +44-203-941-7550

THIS DRAWING IS FOR INFORMATION ONLY, DRAWING IS TO BE READ IN CONJUNCTION WITH ALL OTHER EXISTING CONTEXT AND SURVEY DRAWINGS. ANY DISCREPANCIES IN THE DRAWING AND ANY DIMENSIONS SHOULD BE REPORTED DIRECT TO THE ARCHITECT FOR CLARIFICATION & CONFIRMATION OF INSTRUCTION.

THIS DRAWING IS TO BE READ IN CONJUNCTION WITH ALL OTHER ARCHITECTURAL, LANDSCAPE, STRUCTURAL, MECHANICAL, ELECTRICAL AND ANY OTHER CONSULTANTS' DRAWINGS AND REPORTS.

|            | DOB  | APPROVAL STAMP                  |
|------------|------|---------------------------------|
|            |      |                                 |
|            |      |                                 |
|            |      |                                 |
|            |      |                                 |
|            |      |                                 |
|            |      |                                 |
|            | -    |                                 |
|            |      |                                 |
|            | 1    |                                 |
|            |      |                                 |
|            |      |                                 |
|            |      |                                 |
|            |      |                                 |
|            |      |                                 |
|            |      |                                 |
|            |      |                                 |
|            |      |                                 |
|            |      |                                 |
| 21.09.2021 | А    | ISSUED FOR PLANNING APPLICATION |
|            | No.: | Description:                    |