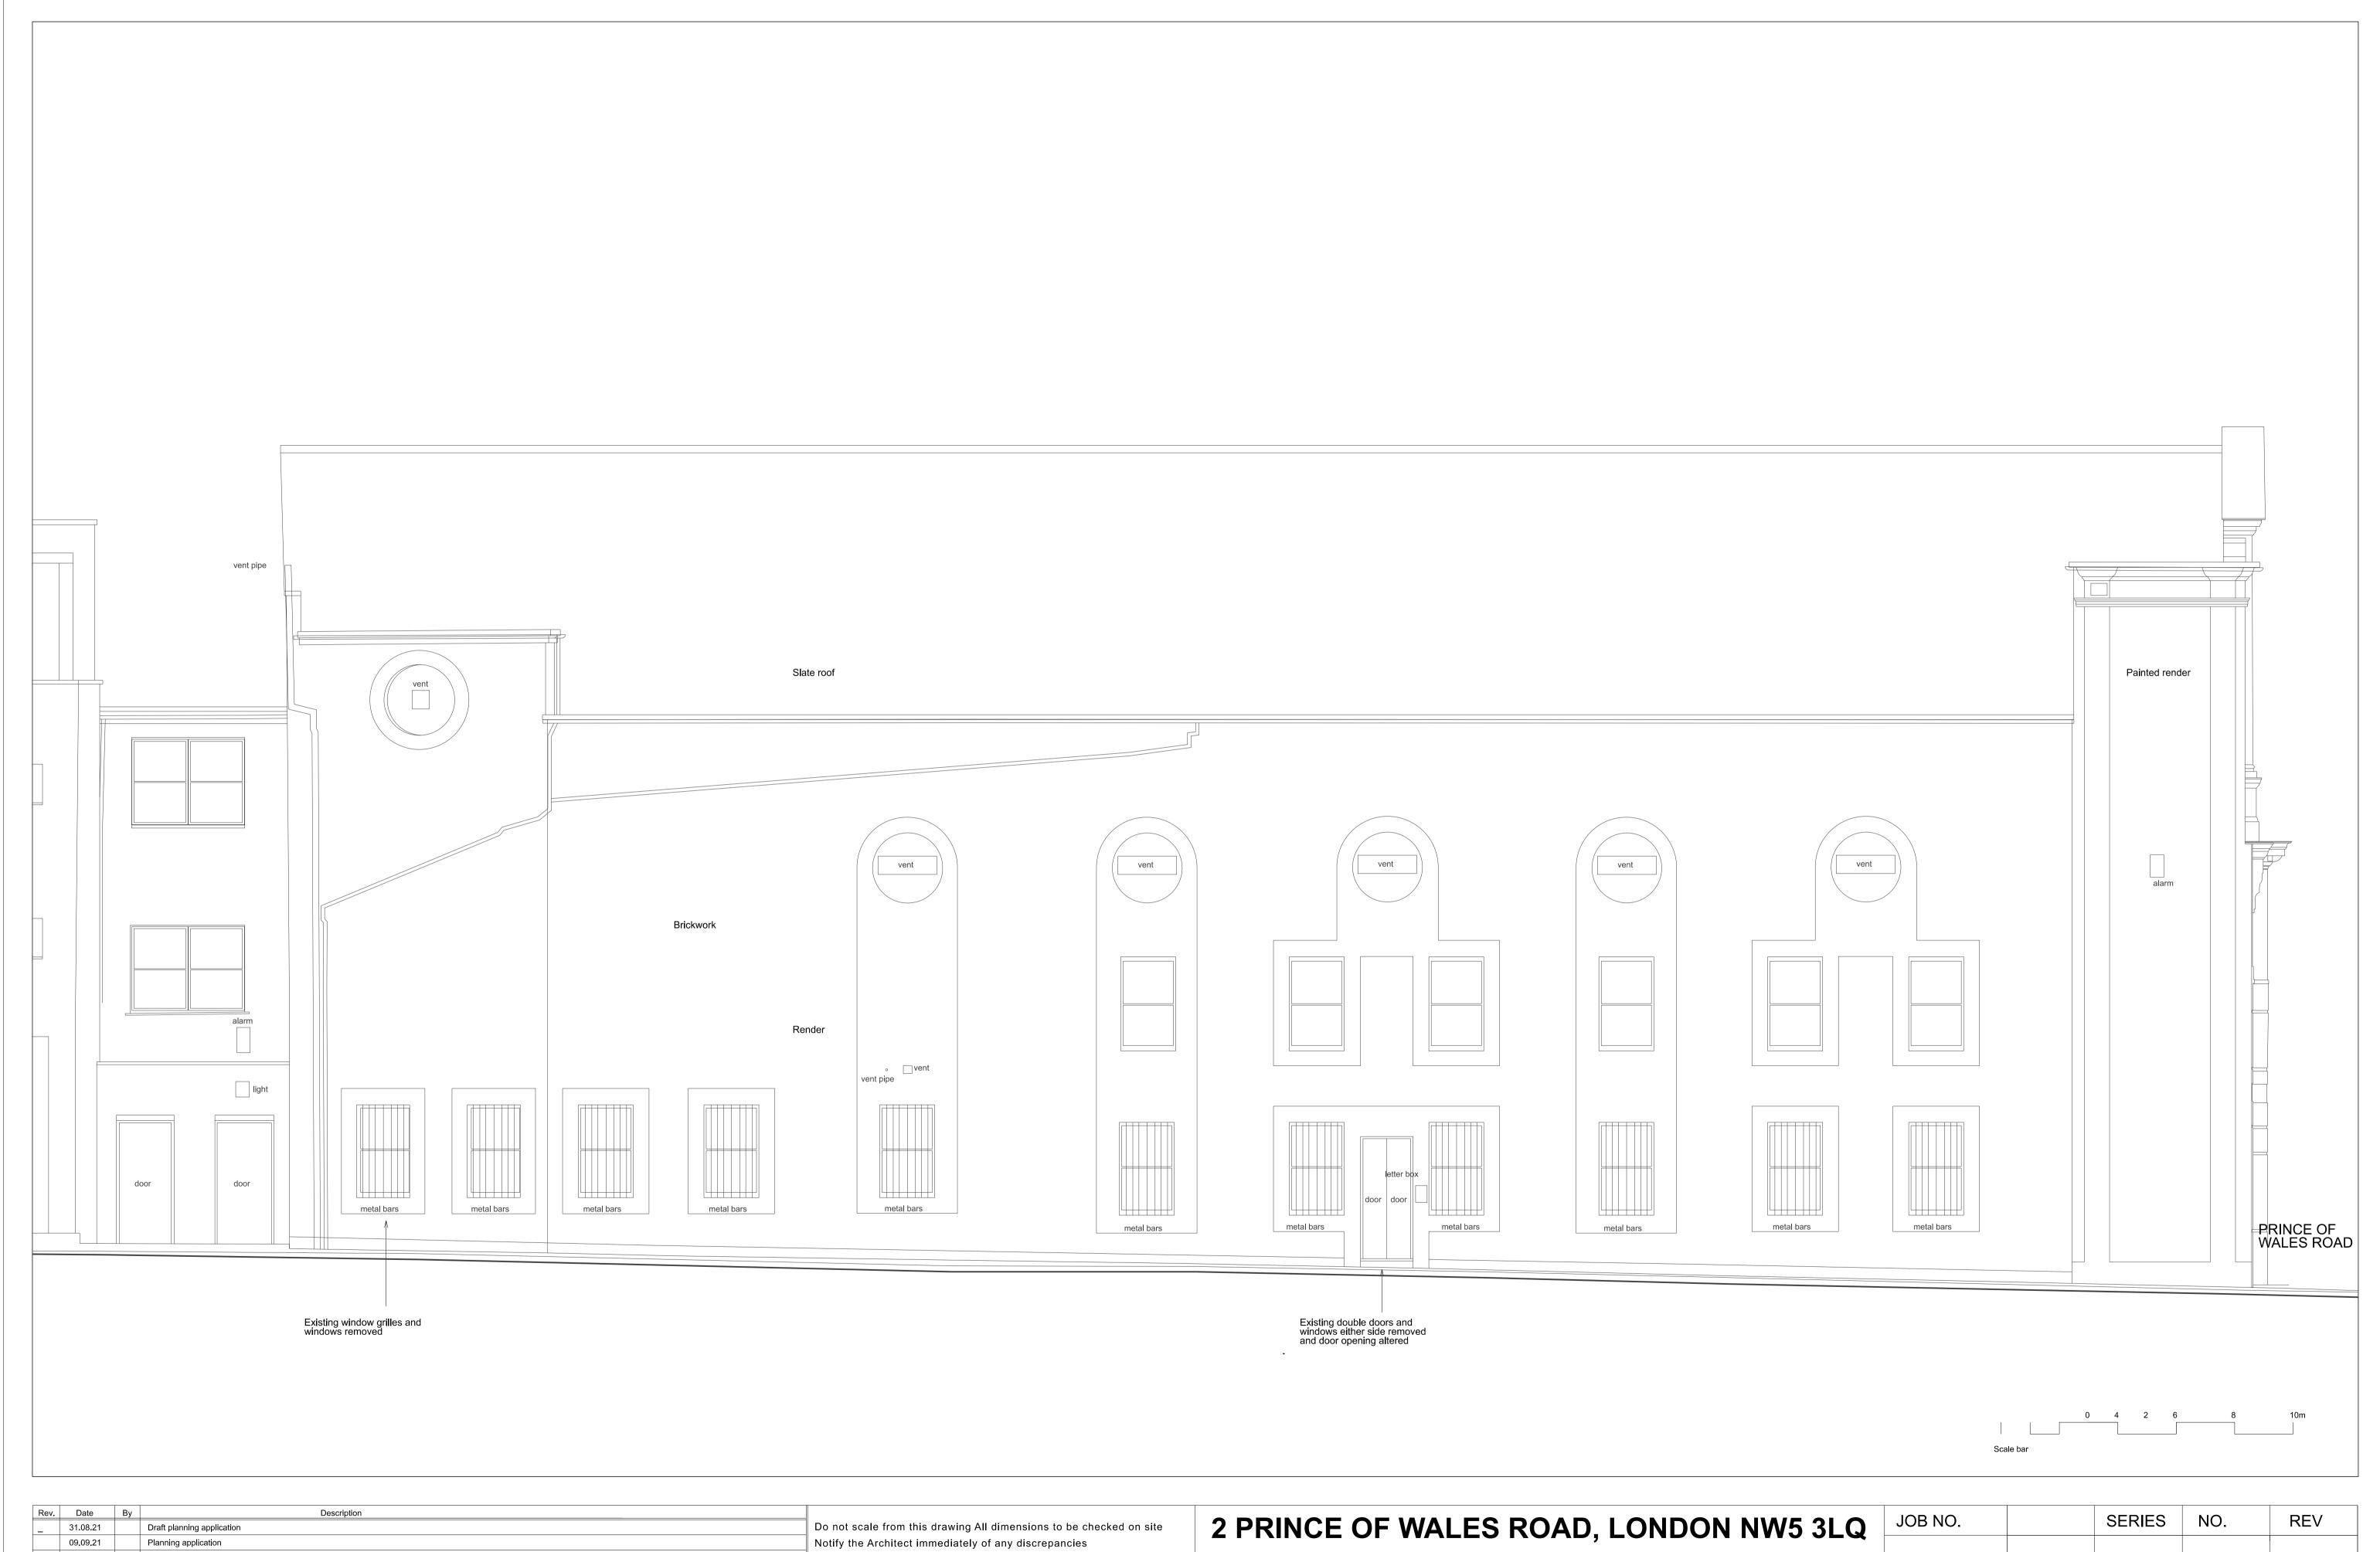

| 2 PRINCE OF WALES RC | OAD, LONDON NW5 3LQ |
|----------------------|---------------------|
|----------------------|---------------------|

DRAWING: EXISTING SOUTH ELEVATION TO PRINCE OF WALES ROAD

SCALE : 1:50 @ A1 DATE : 14.08.21

| <b>)</b> | JOB NO. |    | SERIES | NO. | REV |
|----------|---------|----|--------|-----|-----|
|          | 380     | PL | 0      | 30  |     |

| Rev. | Date     | Ву | Description                |                                                                     |
|------|----------|----|----------------------------|---------------------------------------------------------------------|
| _    | 31.08.21 |    | Draft planning application | Do not scale from this drawing All dimensions to be checked on site |
|      | 09.09.21 |    | Planning application       | Notify the Architect immediately of any discrepancies               |
|      |          |    |                            | This drawing remains the copyright of the Architect                 |
|      |          |    |                            | AAB architects                                                      |
|      |          |    |                            | Studio 35 Bickerton House, 25 Bickerton Road, London N19 5JT        |
|      |          |    |                            | Tel 020 7281 8955mail@aabarchitects_co_ukwww.aabarchitects_co_uk_   |