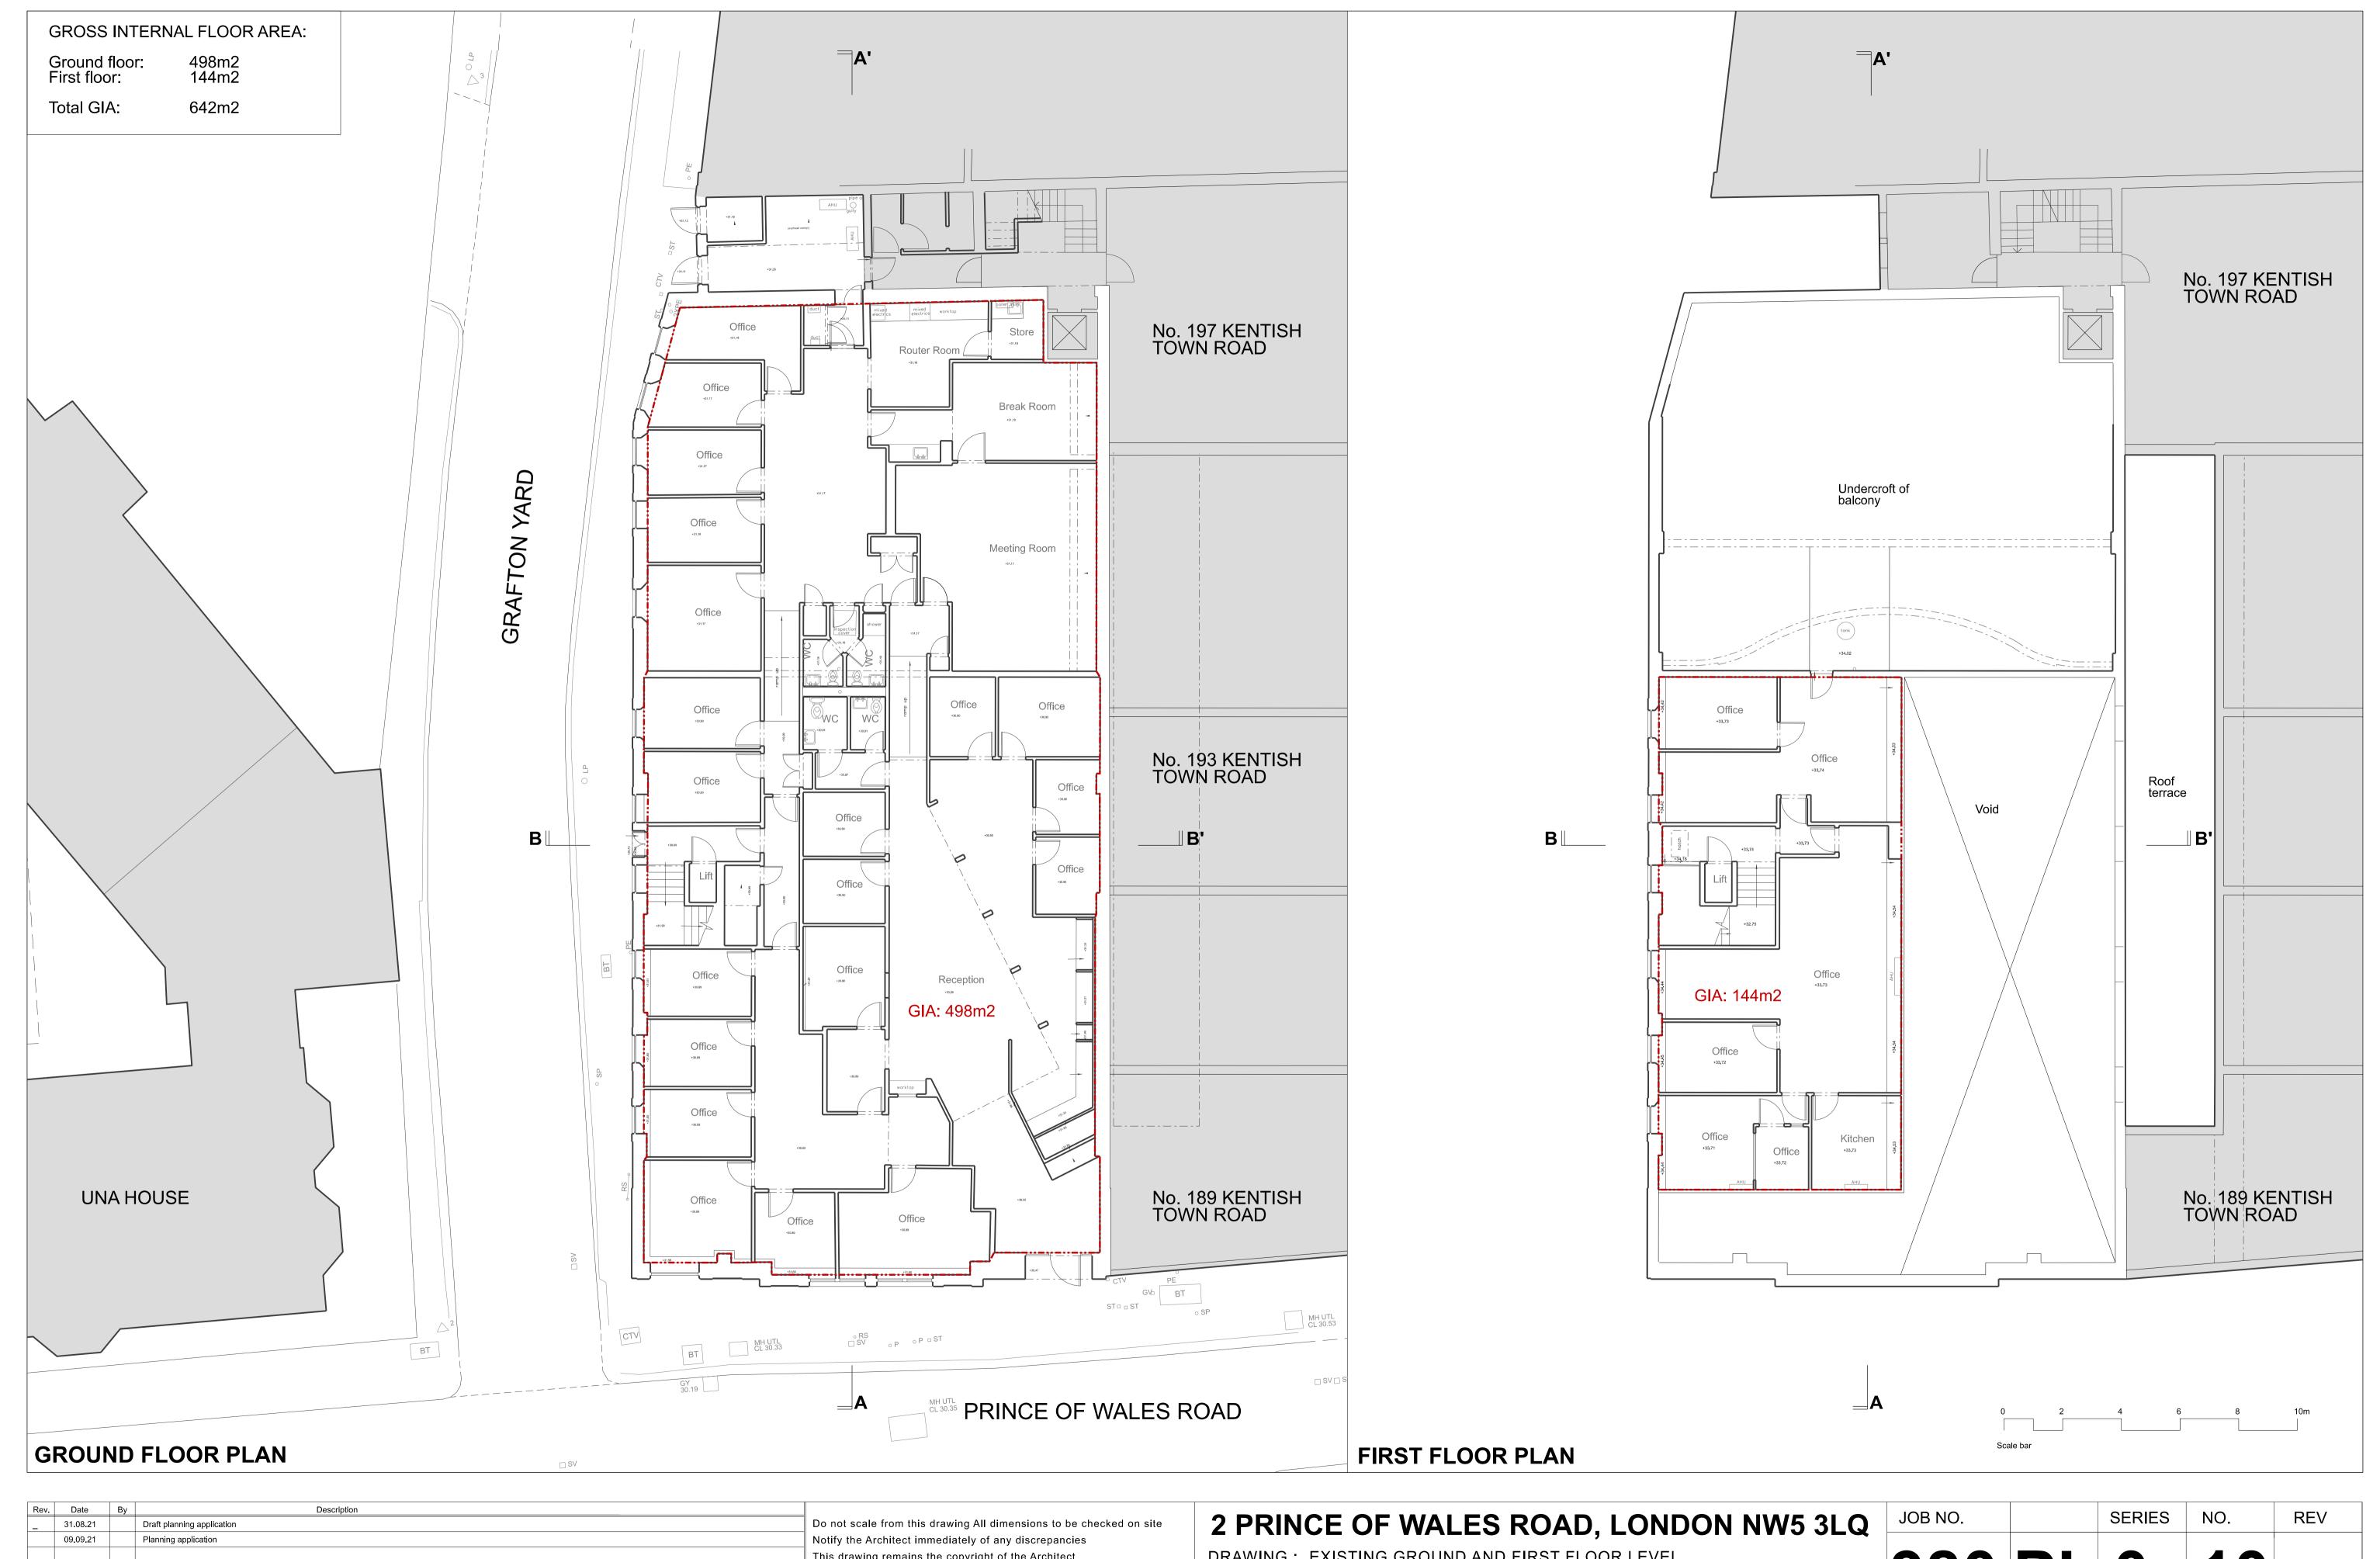

| Rev. | Date     | Бу | Description                | 4                                                                   |
|------|----------|----|----------------------------|---------------------------------------------------------------------|
| _    | 31.08.21 |    | Draft planning application | Do not scale from this drawing All dimensions to be checked on site |
|      | 09.09.21 |    | Planning application       | Notify the Architect immediately of any discrepancies               |
|      |          |    |                            | This drawing remains the copyright of the Architect                 |
|      |          |    |                            | AAB architects                                                      |
|      |          |    |                            | Studio 35 Bickerton House, 25 Bickerton Road, London N19 5JT        |
|      |          |    |                            | Tel 020 7281 8955 mail@aabarchitects.co.uk www.aabarchitects.co.uk  |

DRAWING: EXISTING GROUND AND FIRST FLOOR LEVEL

SCALE : 1:100 @ A1 : 14.08.21

| JOB NO. |    | SERIES | NO. | REV |
|---------|----|--------|-----|-----|
| 380     | PL | 0      | 10  |     |

SECTION AA

0 2 4 6 8 10m
Scale bar