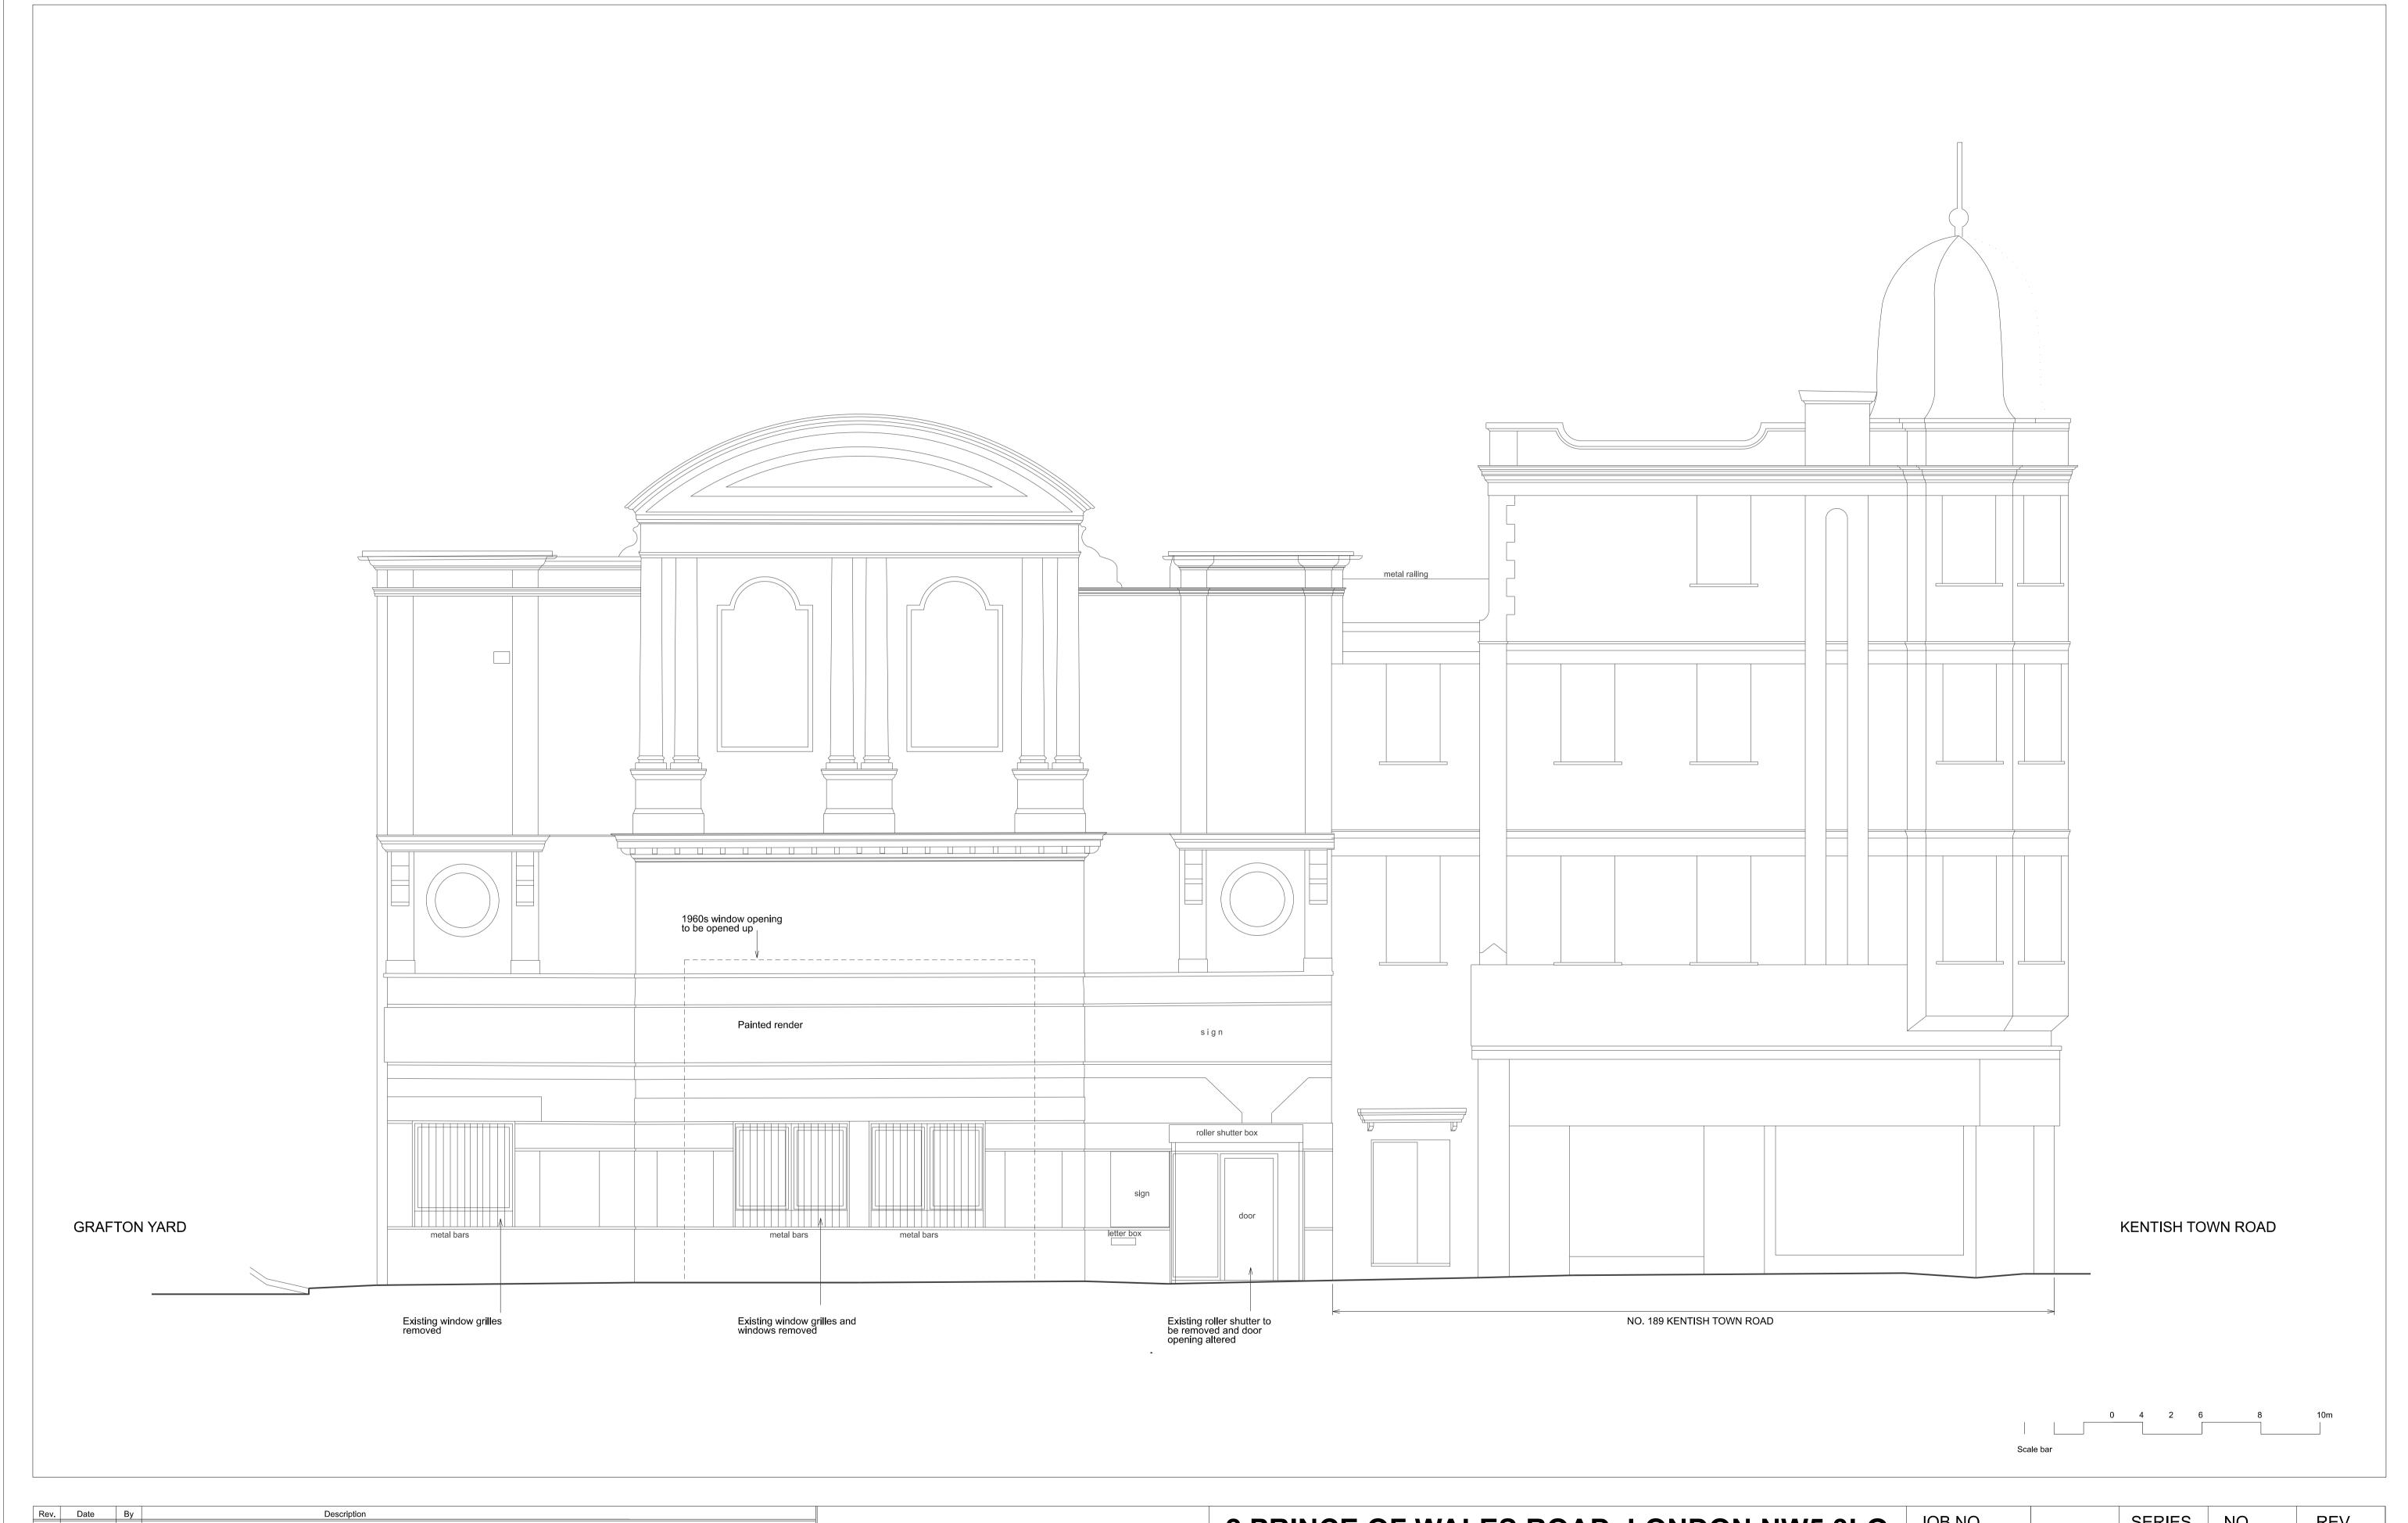

| 2 PRINCE OF WALES RC | OAD, LONDON NW5 3LQ |
|----------------------|---------------------|
|----------------------|---------------------|

DRAWING: EXISTING SOUTH ELEVATION TO PRINCE OF WALES ROAD

SCALE : 1:50 @ A1 DATE : 14.08.21

| <b>)</b> | JOB NO. |    | SERIES | NO. | REV |
|----------|---------|----|--------|-----|-----|
|          | 380     | PL | 0      | 30  |     |

| Rev. | Date     | Ву | Description                |                                                                     |
|------|----------|----|----------------------------|---------------------------------------------------------------------|
| _    | 31.08.21 |    | Draft planning application | Do not scale from this drawing All dimensions to be checked on site |
|      | 09.09.21 |    | Planning application       | Notify the Architect immediately of any discrepancies               |
|      |          |    |                            | This drawing remains the copyright of the Architect                 |
|      |          |    |                            | AAB architects                                                      |
|      |          |    |                            | Studio 35 Bickerton House, 25 Bickerton Road, London N19 5JT        |
|      |          |    |                            | Tel 020 7281 8955mail@aabarchitects_co_ukwww.aabarchitects_co_uk_   |