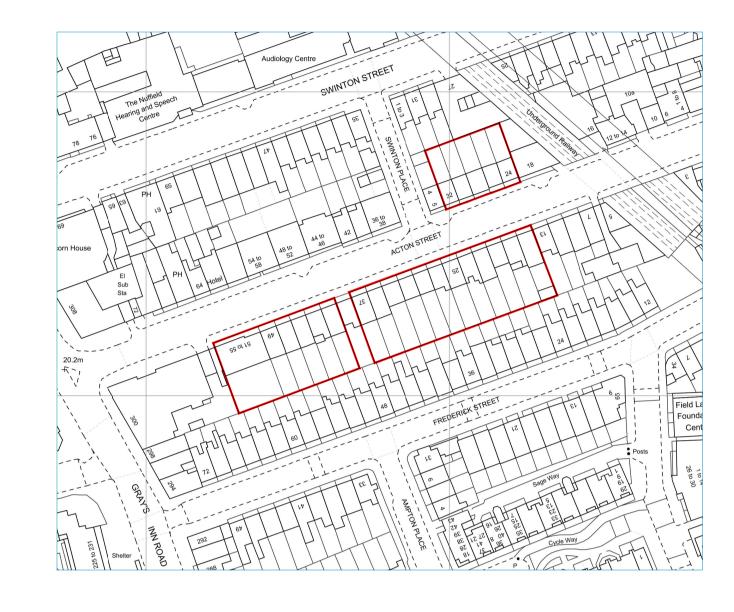

1 Location Plan

Scale: 1:1250 @ A1

12.5 0 12.5 25 50 Scale Bar 1:1250

2 Block Plan Scale: 1:500 @ A1

5 0 5 10 25 Scale Bar 1:500

| P1  | Planning    | SM | DA | 22.09.2020 |
|-----|-------------|----|----|------------|
| Rev | Description | Ву | QA | DD.MM.Y    |

Sheet Name

Existing Site Plan and Block Plan

Project Status

Drawing Nr. B9547-PR-ZZ-ZZ-DR-B-PL001

Planning

Beckenham Kent BR3 3LA Tel: 020 8658 3538