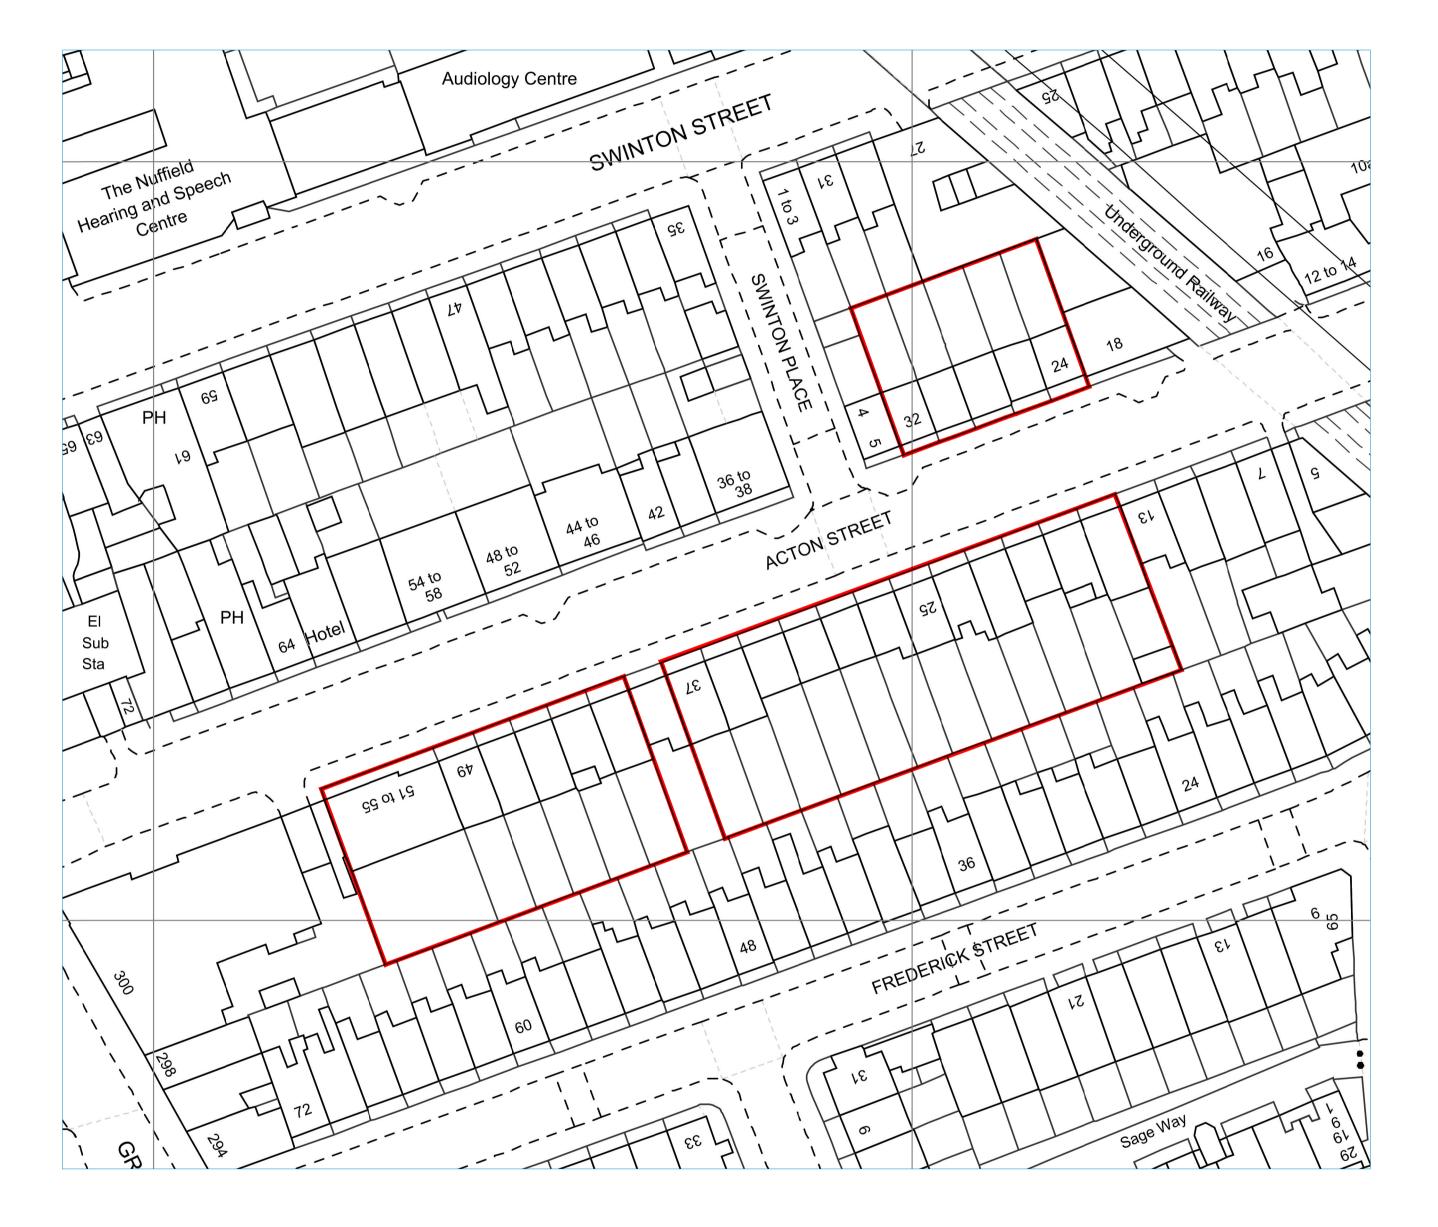

1 Location Plan

Scale: 1:1250 @ A1

12.5 0 12.5 25 50 Scale Bar 1:1250

2 Block Plan Scale: 1:500 @ A1

5 0 5 10 25 Scale Bar 1:500

| P1  | Planning    | SM | DA | 22.09.2020 |
|-----|-------------|----|----|------------|
| Rev | Description | Ву | QA | DD.MM.Y    |

Sheet Name

Existing Site Plan and Block Plan

Project Status

Drawing Nr. B9547-PR-ZZ-ZZ-DR-B-PL001

Planning

Beckenham Kent BR3 3LA Tel: 020 8658 3538