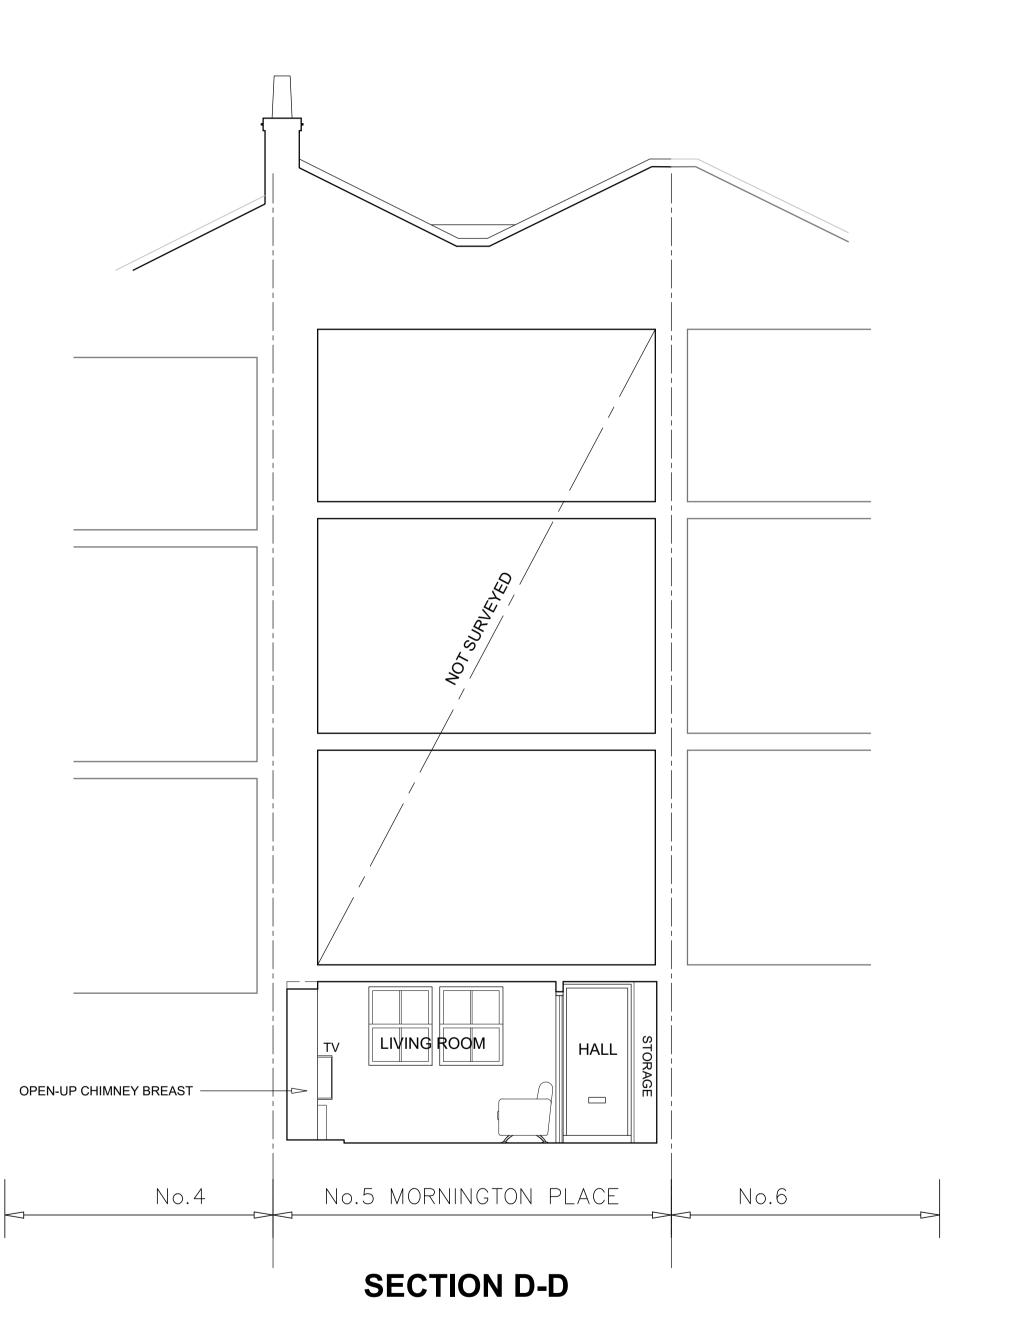

metres 1:50 @ A1 metres 1:100 @ A3

> NOTES SURVEYED DATE 20/02/2021 CONTRACTORS ARE TO CHECK ALL LEVELS AND DIMENSIONS BEFORE WORK IS PUT IN HAND AND ANY DISCREPANCIES ARE TO BE REFERRED TO THE ARCHITECTS. THIS DRAWING IS SUBJECT TO THE COPYRIGHT OF REIGATE ARCHITECTS AND MAY NOT BE REPRODUCED WITHOUT THE WRITTEN CONSENT OF REIGATE ARCHITECTS THE PURPOSE OF THIS DRAWING IS PLANNING



## REIGATE ARCHITECTS

24 HOLMESDALE RD REIGATE SURREY RH2 0BQ 01737 243540

INFO@REIGATEARCHITECTS.CO.UK

CLIENT

MR S WALTER

**5B MORNINGTON PLACE** NW1 7RP

TITLE

PROPOSED SECTIONS (2)

SCALE 1:50@A1 1:100@A3 DATE DRAWING NO. P01 1855-09

23/12/2020 STATUS