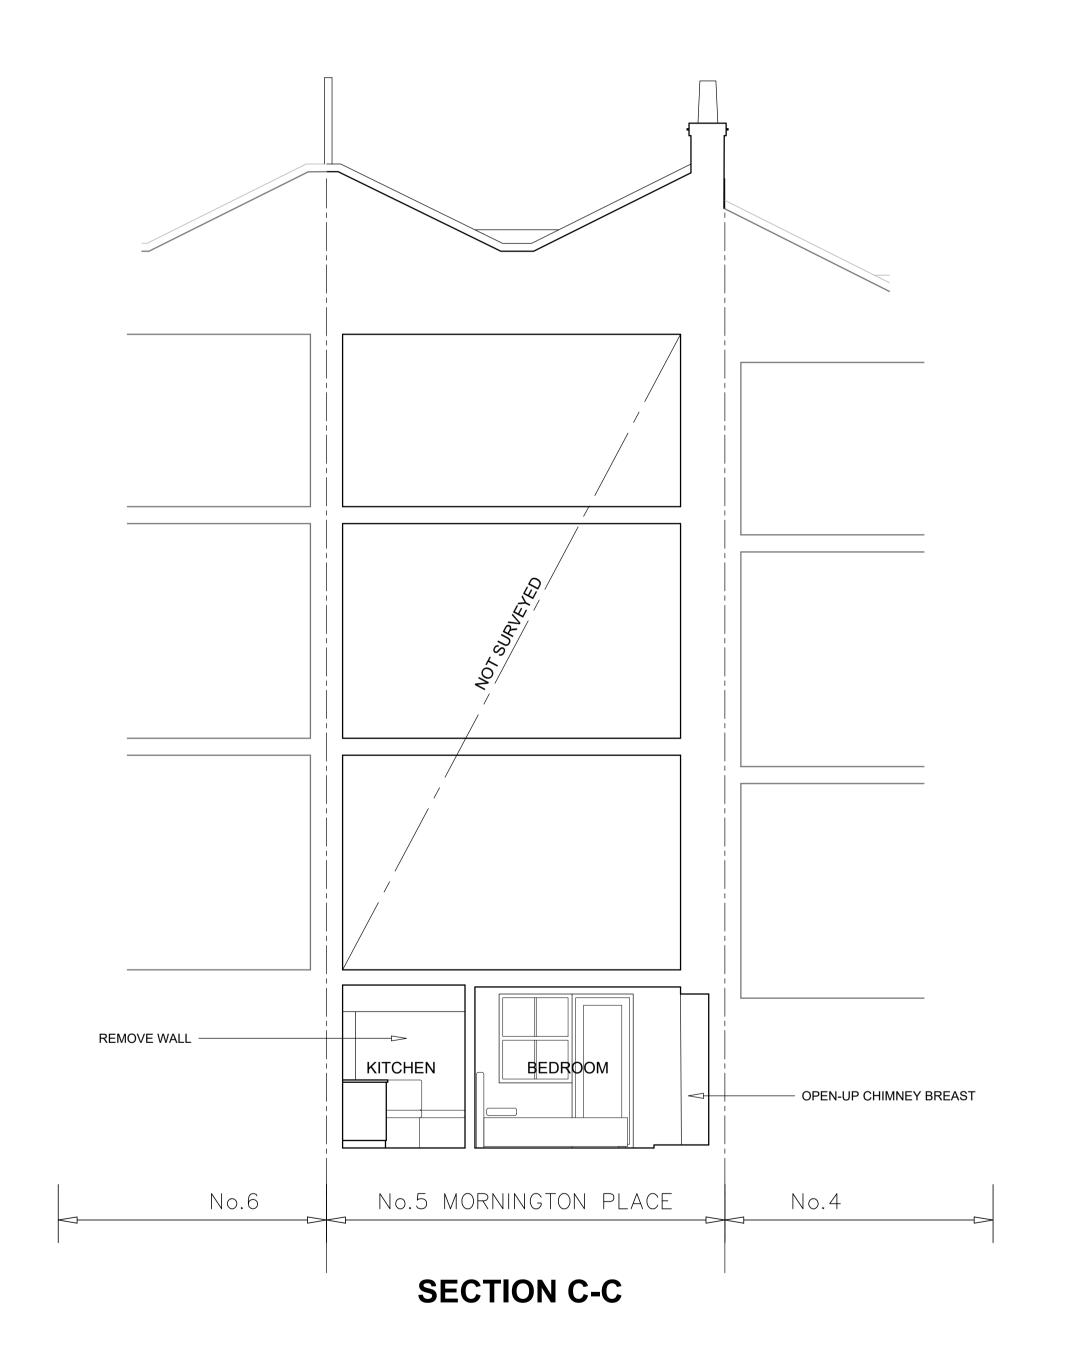

metres 1:50 @ A1 metres 1:100 @ A3

> NOTES SURVEYED DATE 20/02/2021 CONTRACTORS ARE TO CHECK ALL LEVELS AND DIMENSIONS BEFORE WORK IS PUT IN HAND AND ANY DISCREPANCIES ARE TO BE REFERRED TO THE ARCHITECTS. THIS DRAWING IS SUBJECT TO THE COPYRIGHT OF REIGATE ARCHITECTS AND MAY NOT BE REPRODUCED WITHOUT THE WRITTEN CONSENT OF REIGATE ARCHITECTS THE PURPOSE OF THIS DRAWING IS PLANNING



## REIGATE ARCHITECTS

24 HOLMESDALE RD REIGATE SURREY RH2 0BQ 01737 243540

INFO@REIGATEARCHITECTS.CO.UK

CLIENT

MR S WALTER

**5B MORNINGTON PLACE** NW1 7RP

TITLE

PROPOSED SECTIONS (2)

SCALE 1:50@A1 1:100@A3 DATE DRAWING NO. P01 1855-09

23/12/2020 STATUS