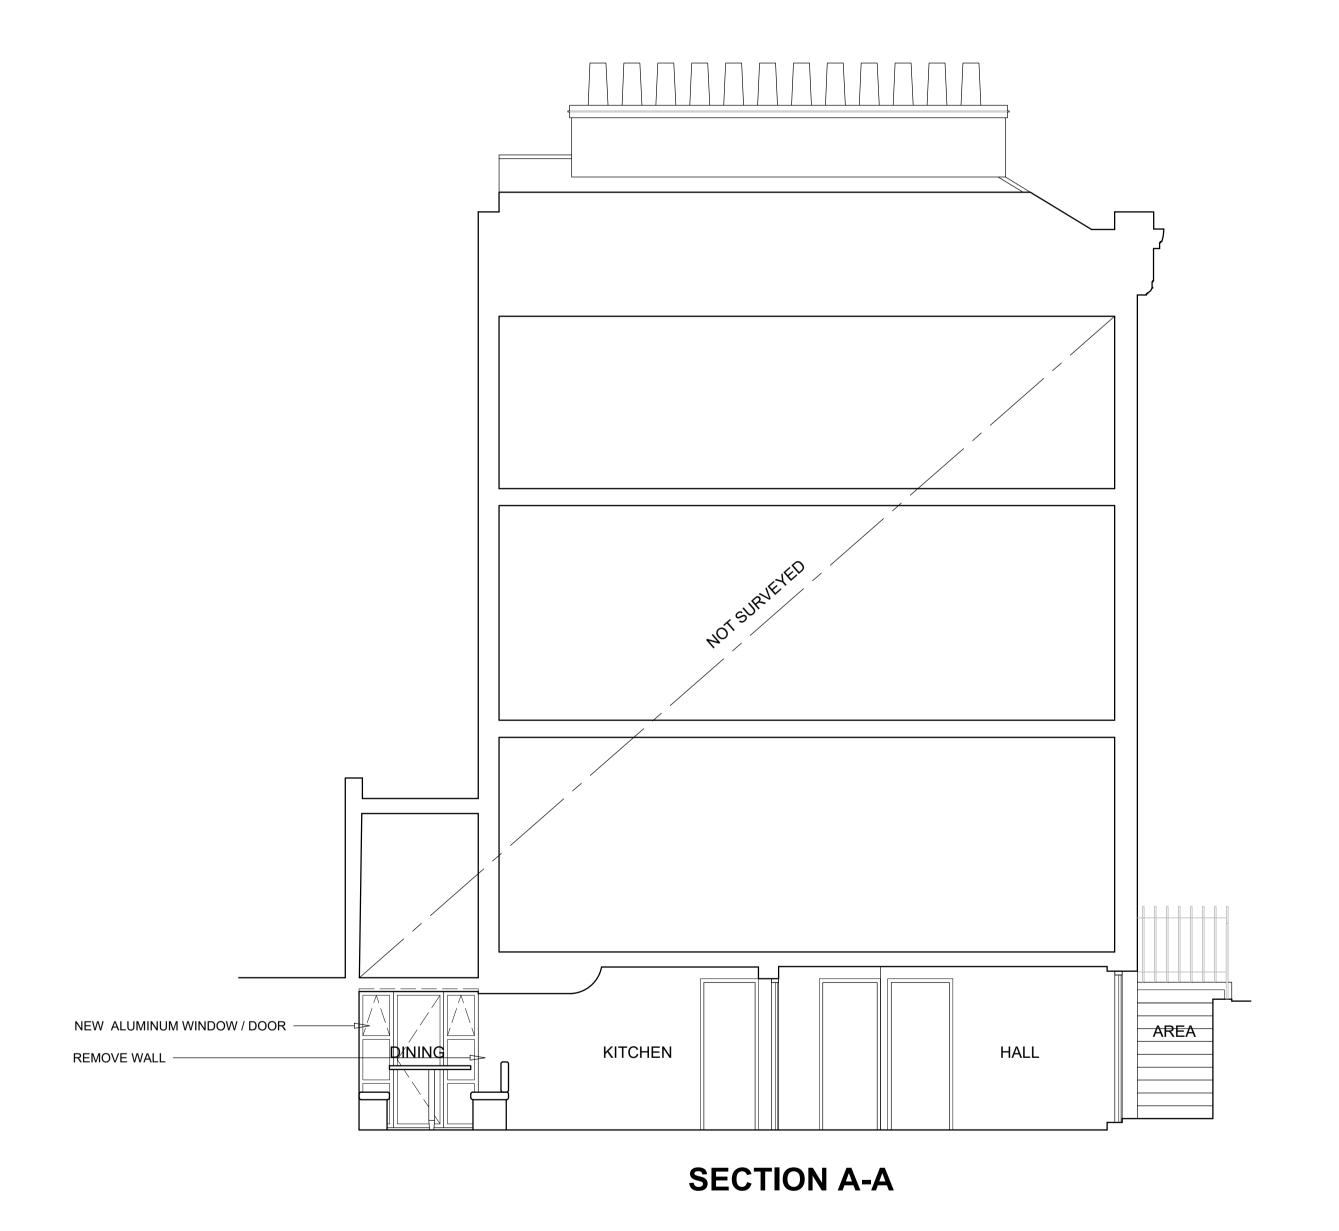

**SECTION B-B** 

0 5

metres 1:50 @ A1 metres 1:100 @ A3

| NOTES                                                                                                                                      |
|--------------------------------------------------------------------------------------------------------------------------------------------|
| SURVEYED DATE 20/02/2021                                                                                                                   |
| CONTRACTORS ARE TO CHECK ALL LEVELS AND DIMENSIONS BEFORE WORK IS PUT IN HAND AND ANY DISCREPANCIES ARE TO BE REFERRED TO THE ARCHITECTS.  |
| THIS DRAWING IS SUBJECT TO THE COPYRIGHT OF REIGATE ARCHITECTS AND MAY NOT BE REPRODUCED WITHOUT THE WRITTEN CONSENT OF REIGATE ARCHITECTS |
| THE PURPOSE OF THIS