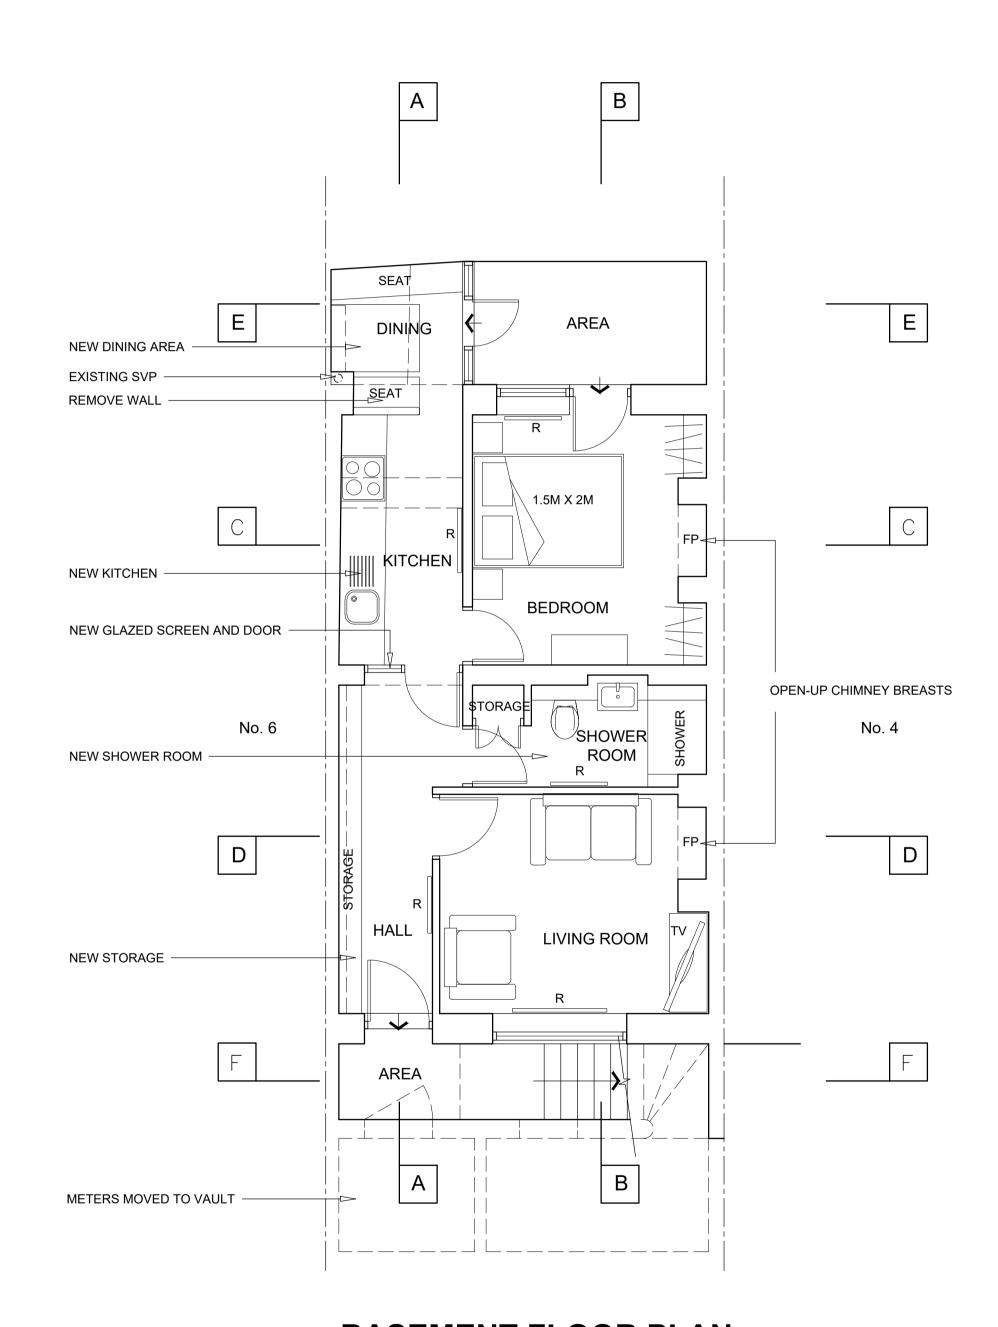

## BASEMENT FLOOR PLAN

NEW TANKING TO BASEMENT LEVEL NEW SOUNDPROOFING TO PARTY FLOOR BETWEEN FLAT AND GROUND FLOOR ACCOMMODATION

**ROOF PLAN** 

0

metres 1:50 @ A1 metres 1:100 @ A3

SURVEYED DATE 20/02/2021