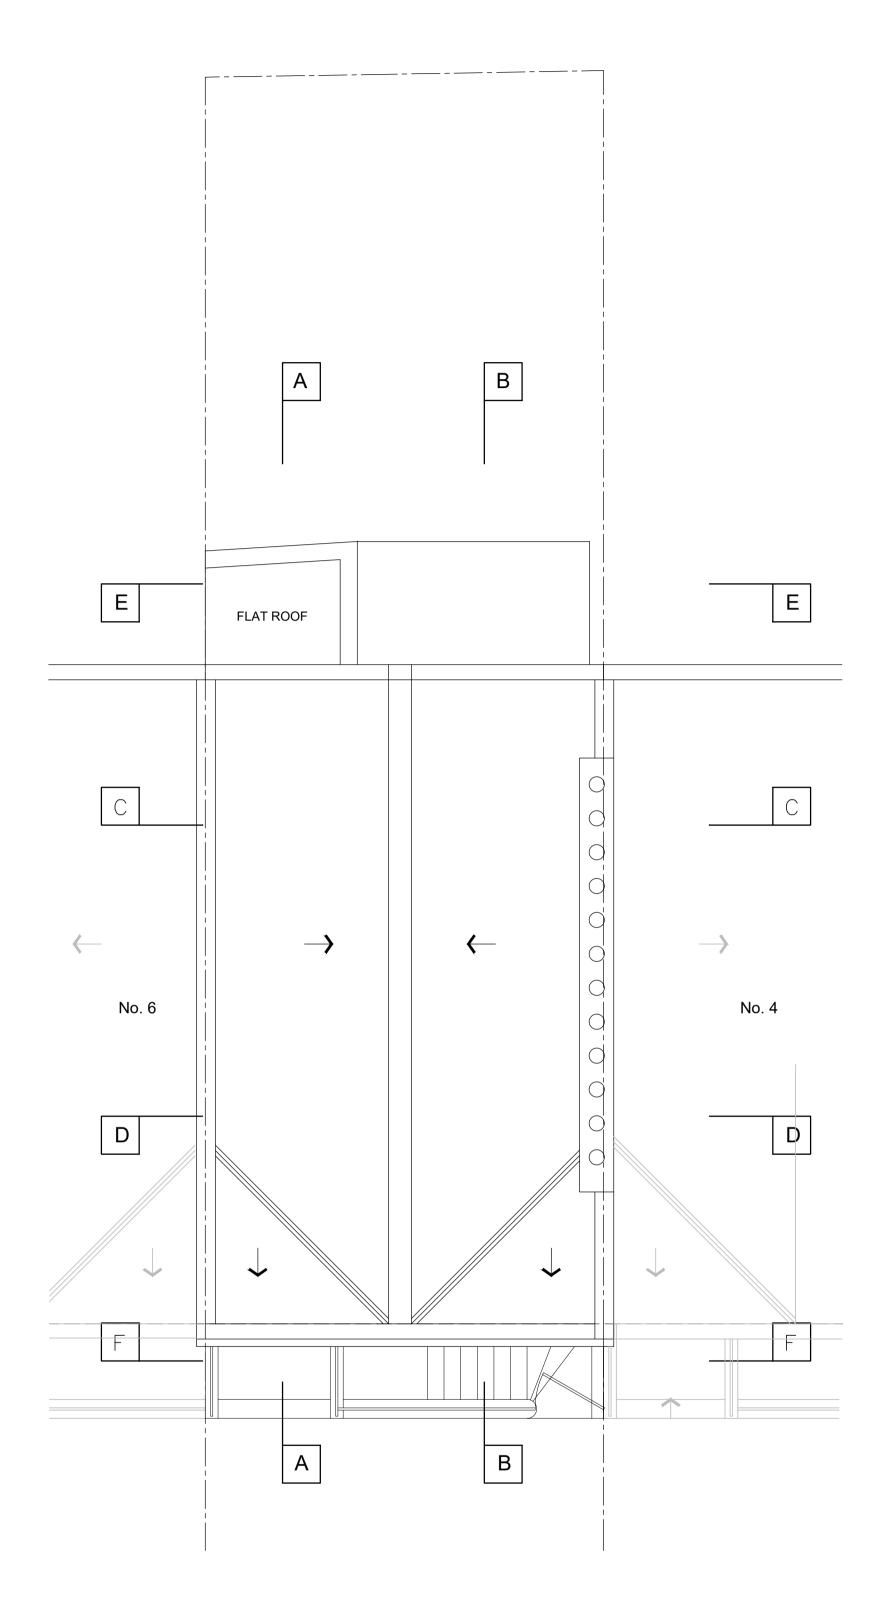

## BASEMENT FLOOR PLAN

NEW TANKING TO BASEMENT LEVEL NEW SOUNDPROOFING TO PARTY FLOOR BETWEEN FLAT AND GROUND FLOOR ACCOMMODATION

**ROOF PLAN** 

0

metres 1:50 @ A1 metres 1:100 @ A3

SURVEYED DATE 20/02/2021