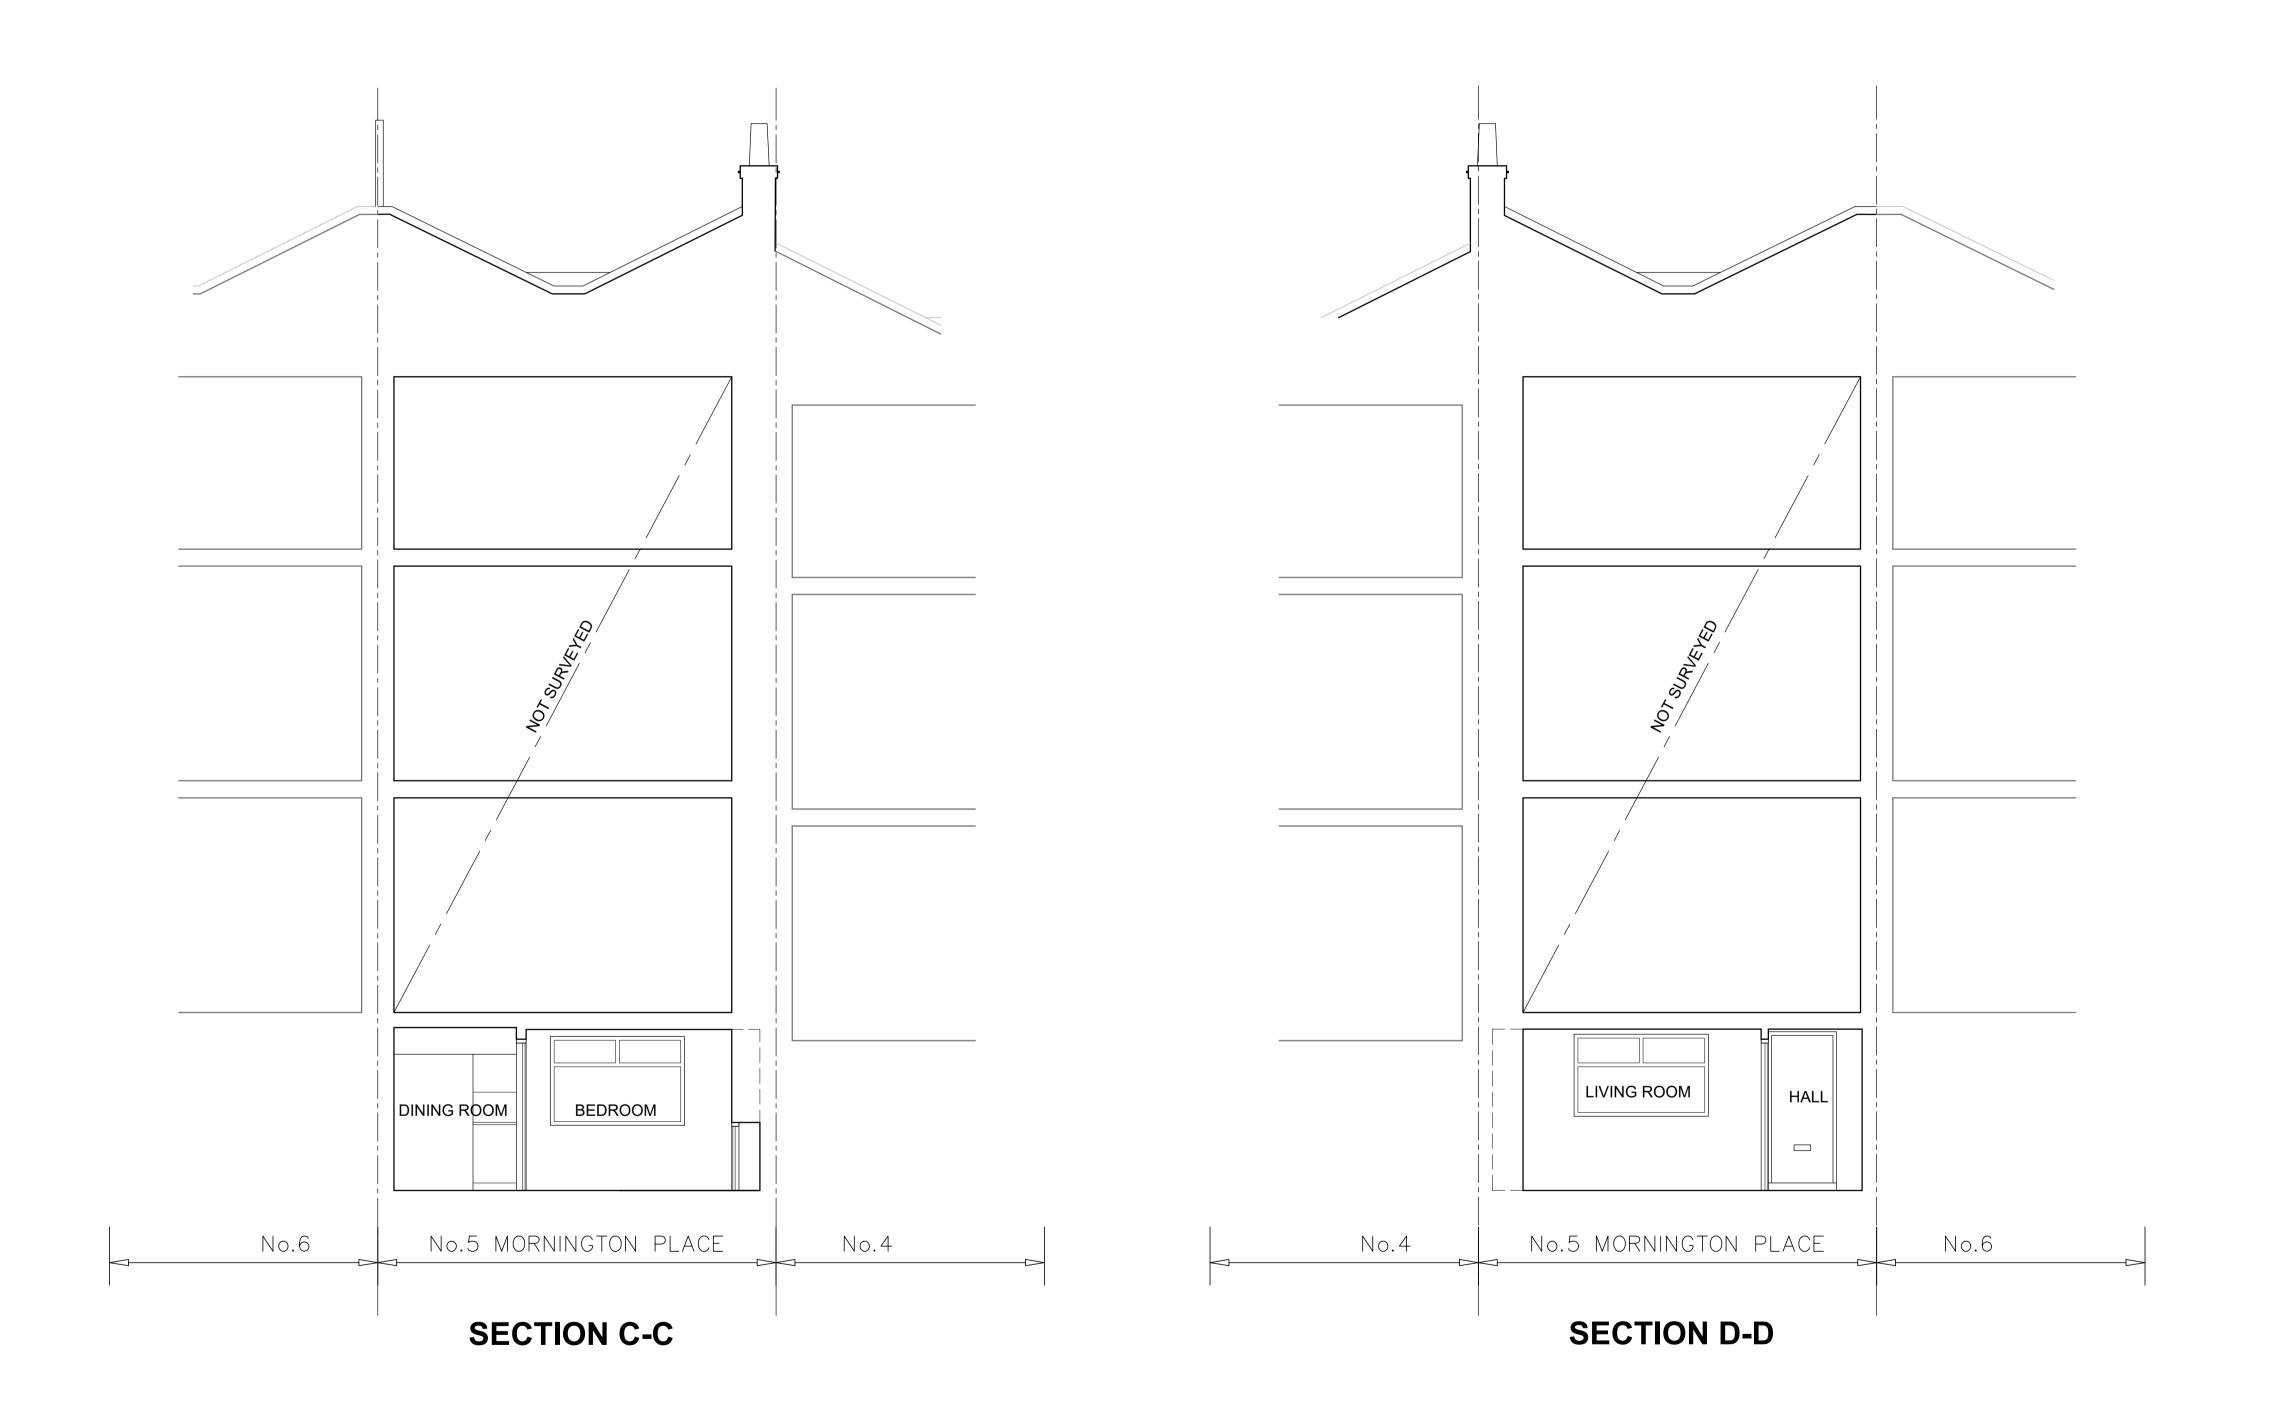

0

metres 1:50 @ A1 metres 1:100 @ A3

SURVEYED DATE 20/02/2021

CONTRACTORS ARE TO CHECK ALL LEVELS AND DIMENSIONS BEFORE WORK IS PUT IN HAND AND ANY DISCREPANCIES ARE TO BE REFERED TO THE ARCHITECTS.

THIS DRAWING IS SUBJECT TO THE COPYRIGHT OF REIGATE ARCHITECTS AND MAY NOT BE REPRODUCED WITHOUT THE WRITTEN CONSENT OF REIGATE ARCHITECTS

THE PURPOSE OF THIS DRAWING IS PLANNING



## REIGATE

24 HOLMESDALE RD REIGATE SURREY RH2 0BQ 01737 243540

INFO@REIGATEARCHITECTS.CO.UK

CLIENT

MR S WALTER

5B MORNINGTON PLACE NW1 7RP

STATUS

TITLE

SURVEY SECTIONS (2)

SCALE 1:50@A1 1:100@A3 DATE 23/12/2020

1855-05 P01