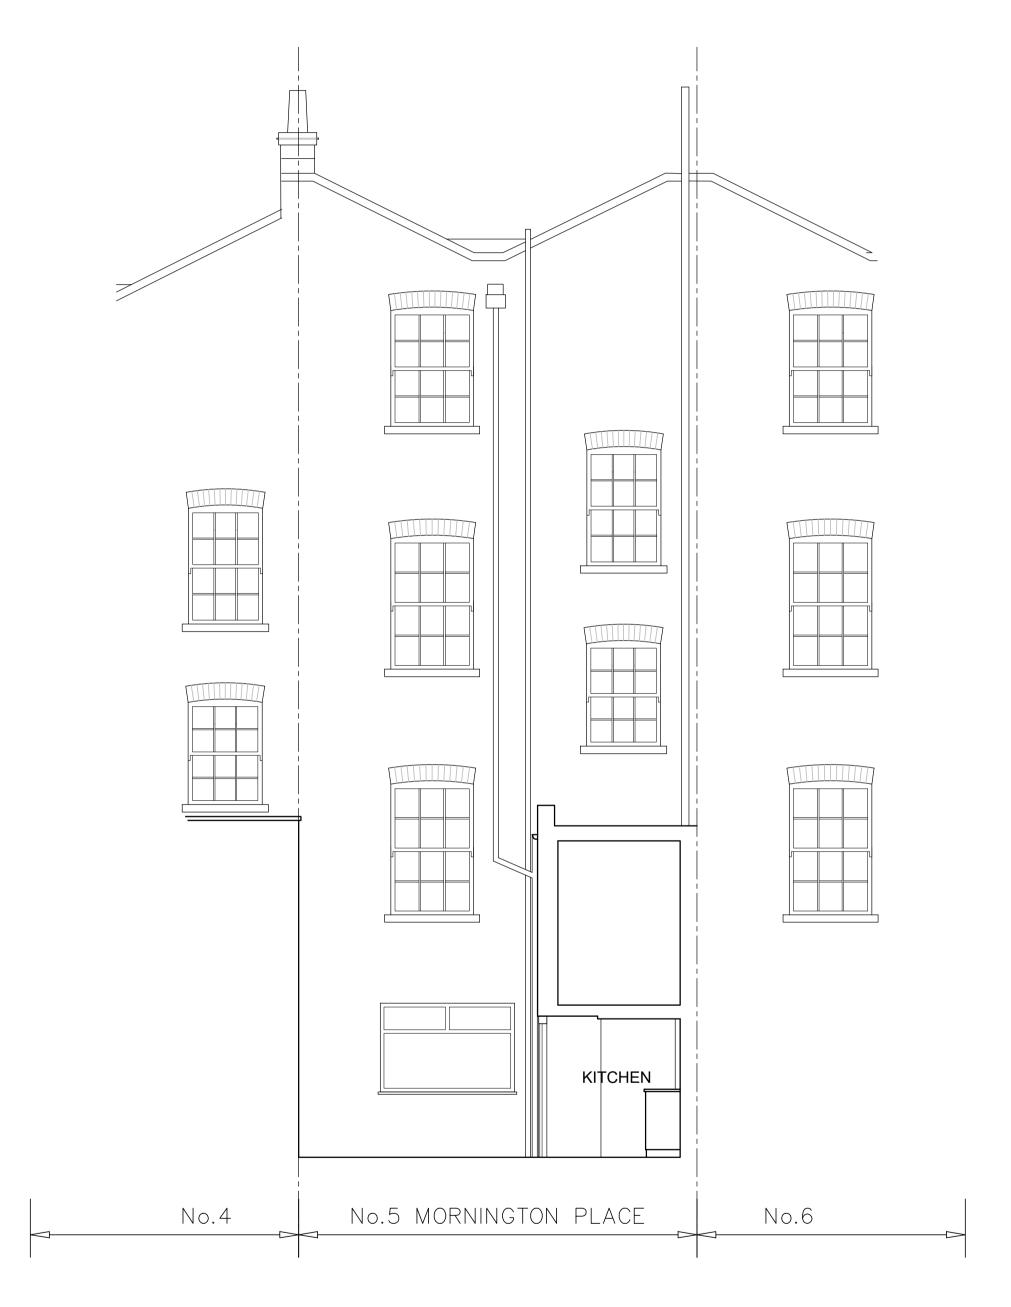

FRONT (SOUTH) ELEVATION

REAR (NORTH) ELEVATION (SECTION E-E)

metres 1:50 @ A1 metres 1:100 @ A3

> SURVEYED DATE 20/02/2021 CONTRACTORS ARE TO CHECK ALL LEVELS AND DIMENSIONS BEFORE WORK IS PUT IN HAND AND ANY DISCREPANCIES ARE TO BE REFERRED TO THE ARCHITECTS. THIS DRAWING IS SUBJECT TO THE COPYRIGHT OF REIGATE ARCHITECTS AND MAY NOT BE REPRODUCED WITHOUT THE WRITTEN CONSENT OF REIGATE ARCHITECTS THE PURPOSE OF THIS DRAWING IS PLANNING