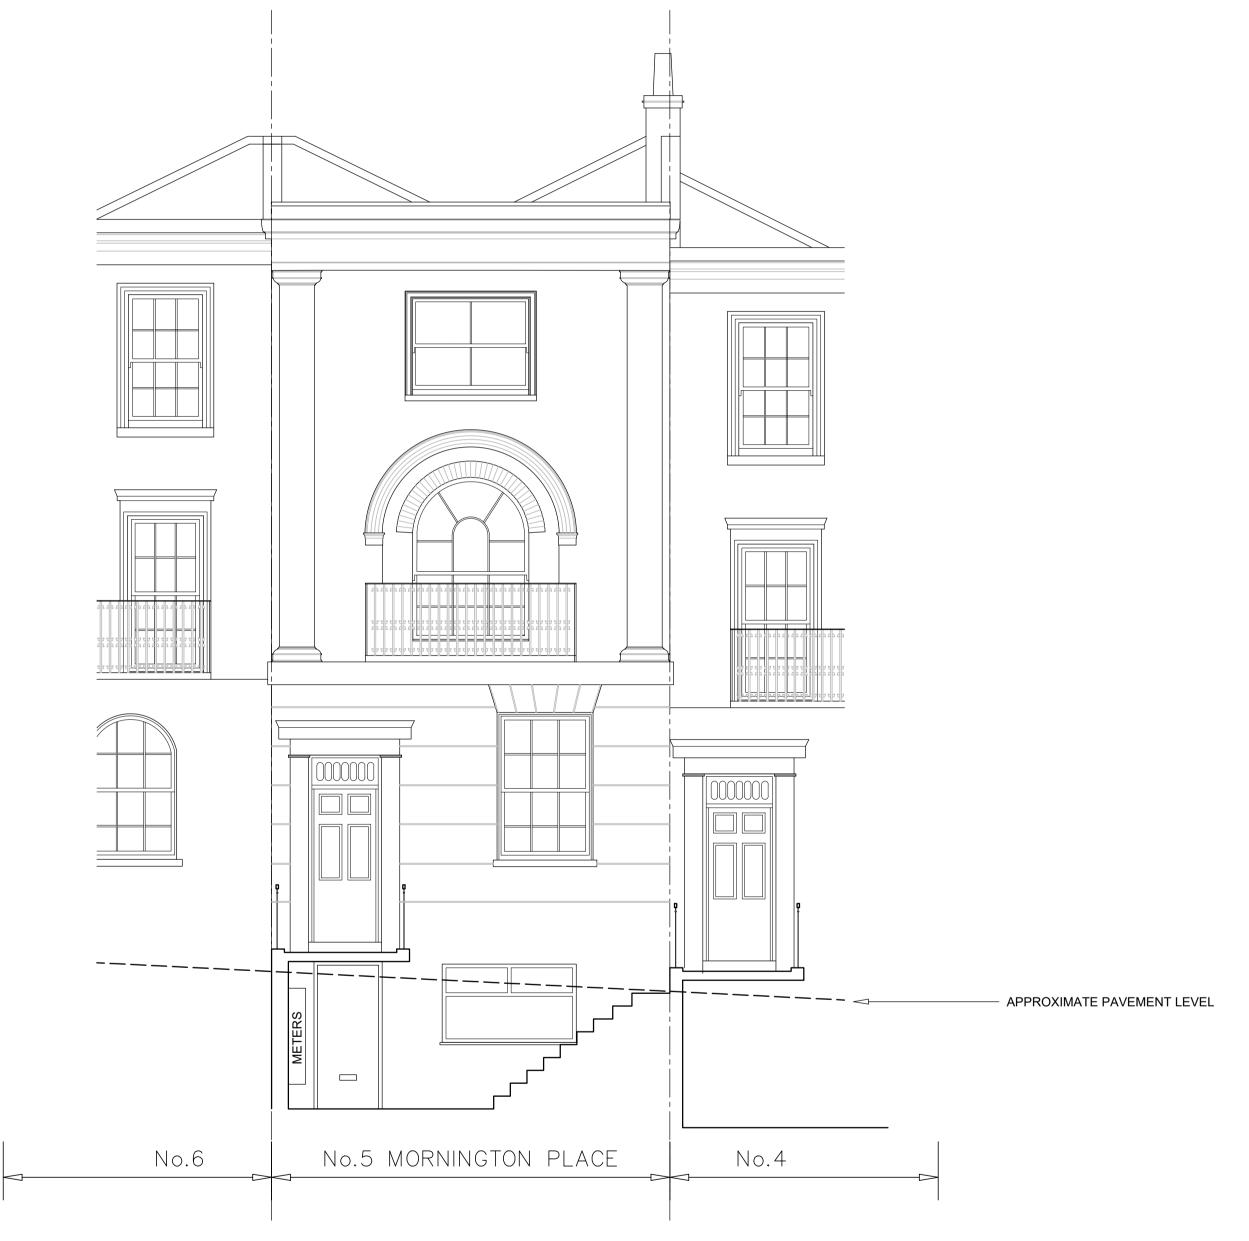

FRONT (SOUTH) ELEVATION

REAR (NORTH) ELEVATION (SECTION E-E)

metres 1:50 @ A1 metres 1:100 @ A3

> SURVEYED DATE 20/02/2021 CONTRACTORS ARE TO CHECK ALL LEVELS AND DIMENSIONS BEFORE WORK IS PUT IN HAND AND ANY DISCREPANCIES ARE TO BE REFERRED TO THE ARCHITECTS. THIS DRAWING IS SUBJECT TO THE COPYRIGHT OF REIGATE ARCHITECTS AND MAY NOT BE REPRODUCED WITHOUT THE WRITTEN CONSENT OF REIGATE ARCHITECTS THE PURPOSE OF THIS DRAWING IS PLANNING