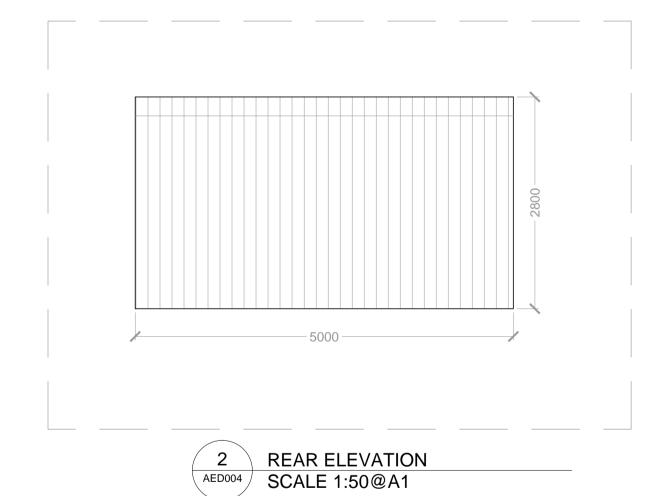

LEGEND:

DRAWING STATUS: INFORMATION PROJECT STAGE: PLANNING PROJECT: 82 Malden Road, NW 5 4DA

PROPOSED OUTBUILDING **ELEVATIONS** 

1:50@A1 SCALE: 1:100@A3 DRAWN: MN CHECKED: MN DATE: 20/07/2021

PROJECT REF: 02L238 drawing REF: PD004