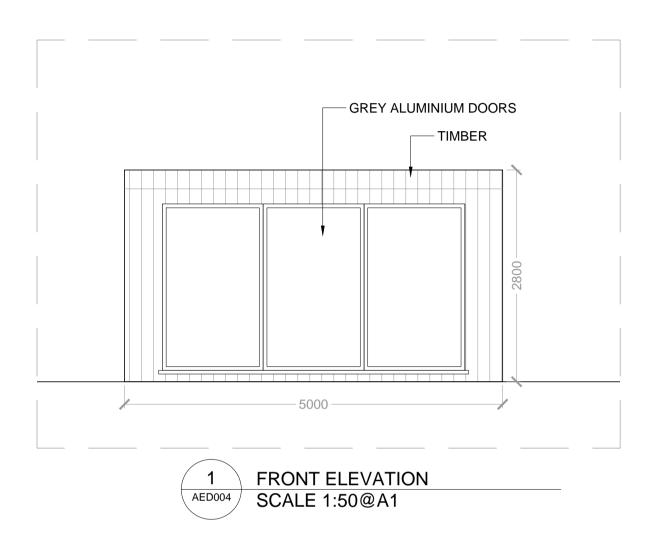

LEGEND:

DRAWING STATUS: INFORMATION PROJECT STAGE: PLANNING PROJECT: 82 Malden Road, NW 5 4DA

PROPOSED OUTBUILDING **ELEVATIONS** 

1:50@A1 SCALE: 1:100@A3 DRAWN: MN CHECKED: MN DATE: 20/07/2021

PROJECT REF: 02L238 drawing REF: PD004