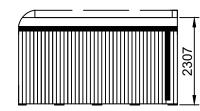

# Cladding:

Tanalised vertical shiplap redwood timber cladding to left and rear elevations. Tongue in grove Vertical natural cedar cladding to front and right elevations.