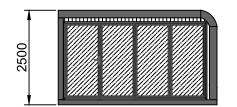

#### Doors:

Aluminium 3800mm fully glazed Bifolding doors to front elevation. (3800mm x 2070mm) Frames in Graphite, fitted with Planitherm Glass. Graphite Handles and hinges.