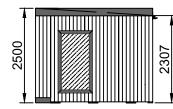

## Roof:

Roof constructed of ridged insulated composite panels in olive green minimum depth of 65 - 90mm at the ridge.

## Walls:

Timber frame (Tanalised) with 50mm of Rockwool insulated cavity incorporating breathable foiled photon wrap. Internal high density particle board plaster board and plaster skim internally.