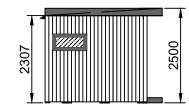

#### Windows:

Aluminum opening top hung lozenge windows to left elevation with Planitherm glass. Non-opening picture window to right elevation. Planitherm glass

All external frames in Graphite.

| Drawing Litle:        |
|-----------------------|
| Mike Berry            |
|                       |
| Designed By:          |
| Rebecca Spencer       |
|                       |
| Installation Address: |
| Garden Flat           |
| 50 Priory Road        |
| London                |
| NW6 3RE               |