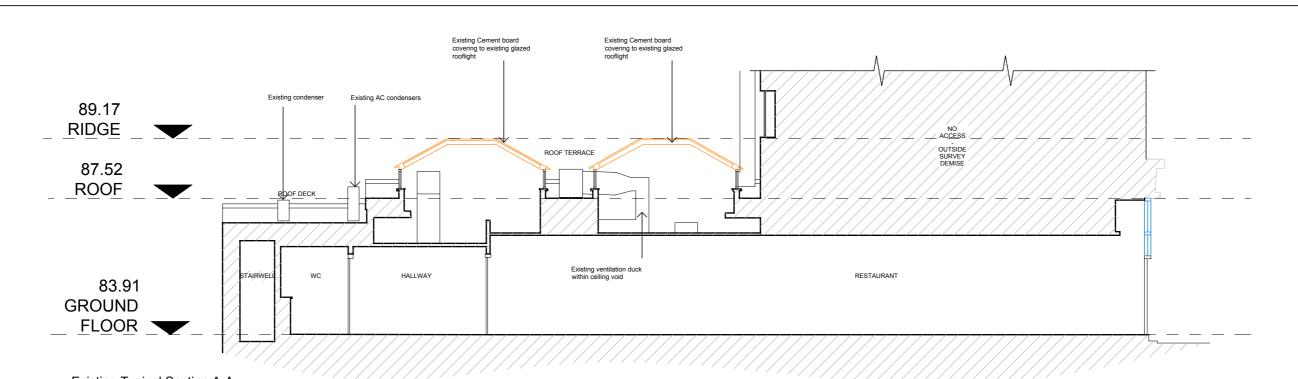

① Existing Typical Section A-A
1:100

1:100 Proposed Typical Section A-A

| 0 11 0 5 0 5 11 7 11 0 5 0 | 51 Calthorpe Street                      | Revision |         |                                                              | Revision |       |       | Project | Scale          | Date                        | Drawing number Revision |
|----------------------------|------------------------------------------|----------|---------|--------------------------------------------------------------|----------|-------|-------|---------|----------------|-----------------------------|-------------------------|
| SUPERFUTURES               | London WC1X 0HH<br>tel: +44 20 3397 1999 | 10/07/20 |         | Proposed Typical Section A-A<br>Proposed Typical Section A-A |          |       |       |         | 1:100          | December 2020               |                         |
| 51 Calthorpe Street        |                                          | 01/0//21 | INEV. D | Troposcu Typicai occilon A-A                                 |          |       |       | коло    | Drawing name   |                             | KOJO_P_03 B             |
| London WC1X 0HH            | pr@superfutures.co.uk                    | Data     | Janua   | Notes                                                        | Data     | lanua | Notes | London  | Proposed and I | Existing Rear Roof Sections |                         |