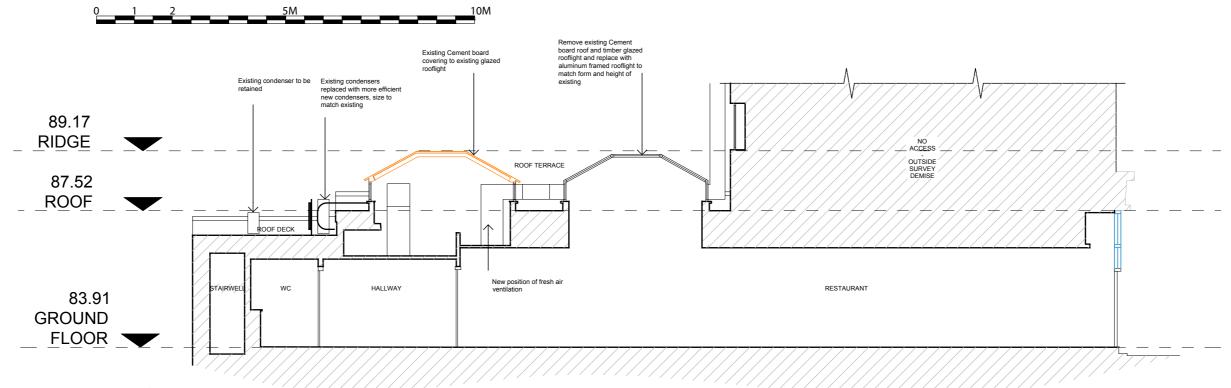

① Existing Typical Section A-A
1:100

1:100 Proposed Typical Section A-A

| 0 11 0 5 0 5 11 7 11 0 5 0 | 51 Calthorpe Street                      | Revision |         |                                                              | Revision |       |       | Project | Scale          | Date                        | Drawing number Revision |
|----------------------------|------------------------------------------|----------|---------|--------------------------------------------------------------|----------|-------|-------|---------|----------------|-----------------------------|-------------------------|
| SUPERFUTURES               | London WC1X 0HH<br>tel: +44 20 3397 1999 | 10/07/20 |         | Proposed Typical Section A-A<br>Proposed Typical Section A-A |          |       |       |         | 1:100          | December 2020               |                         |
| 51 Calthorpe Street        |                                          | 01/0//21 | INEV. D | Troposcu Typicai occilon A-A                                 |          |       |       | коло    | Drawing name   |                             | KOJO_P_03 B             |
| London WC1X 0HH            | pr@superfutures.co.uk                    | Data     | Janua   | Notes                                                        | Data     | lanua | Notes | London  | Proposed and I | Existing Rear Roof Sections |                         |