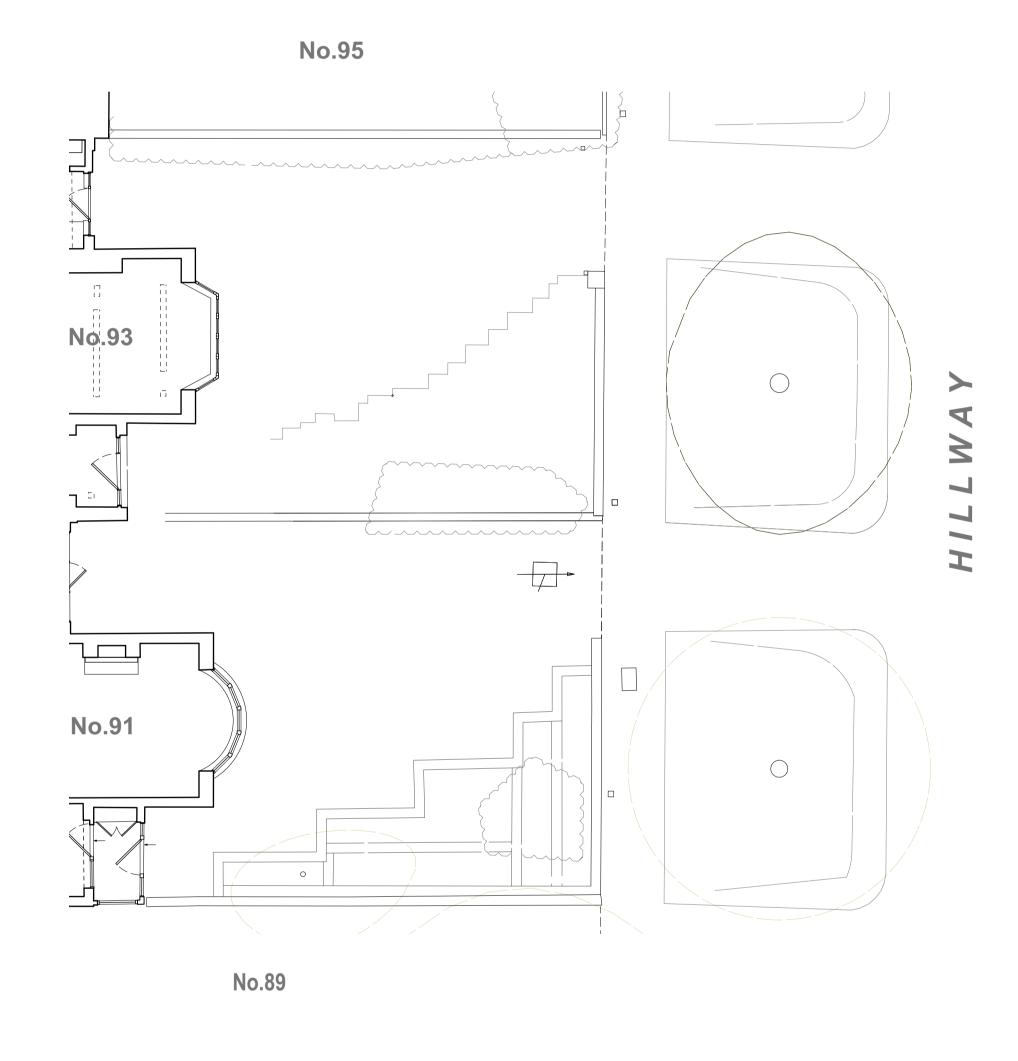

| Rev: Date: Description: - 2021.07.13 First issue. A 2021.08.17 Updated to show current approved design.                                                                                                                                                                                                         | Project:        | 93 Hillway, Highgate N6 6AB |         |         |         |    |                         |          |                                                                 |  |
|-----------------------------------------------------------------------------------------------------------------------------------------------------------------------------------------------------------------------------------------------------------------------------------------------------------------|-----------------|-----------------------------|---------|---------|---------|----|-------------------------|----------|-----------------------------------------------------------------|--|
|                                                                                                                                                                                                                                                                                                                 | Dwg no:         | 1900 / EX.01                |         |         |         |    | morden architecture     |          |                                                                 |  |
|                                                                                                                                                                                                                                                                                                                 | Drawing:        | Existing Garden             | and S   | treet   | Elevati | on |                         |          |                                                                 |  |
|                                                                                                                                                                                                                                                                                                                 |                 | Planning applicat           | ion     |         |         |    |                         |          |                                                                 |  |
| OTE: Do not scale from this drawing. All dimensions are in millimeters. All dimensions to be checked on site. All missions and discrepancies to be reported to the architect immediately. This drawing is copywrited Morden rchitecture Ltd. Use of this drawing must be authorised by Morden Architecture Ltd. | Date:<br>Scale: | July 2021<br>1:100 @ A1     | C<br>RM | D<br>RM | Rev:    | Α  | T: +44 (0) 208 243 8629 | E:<br>W: | robert@mordenarchitecture.co.uk<br>www.mordenarchitecture.co.uk |  |
|                                                                                                                                                                                                                                                                                                                 |                 |                             |         |         |         |    | <u> </u>                |          | ·                                                               |  |