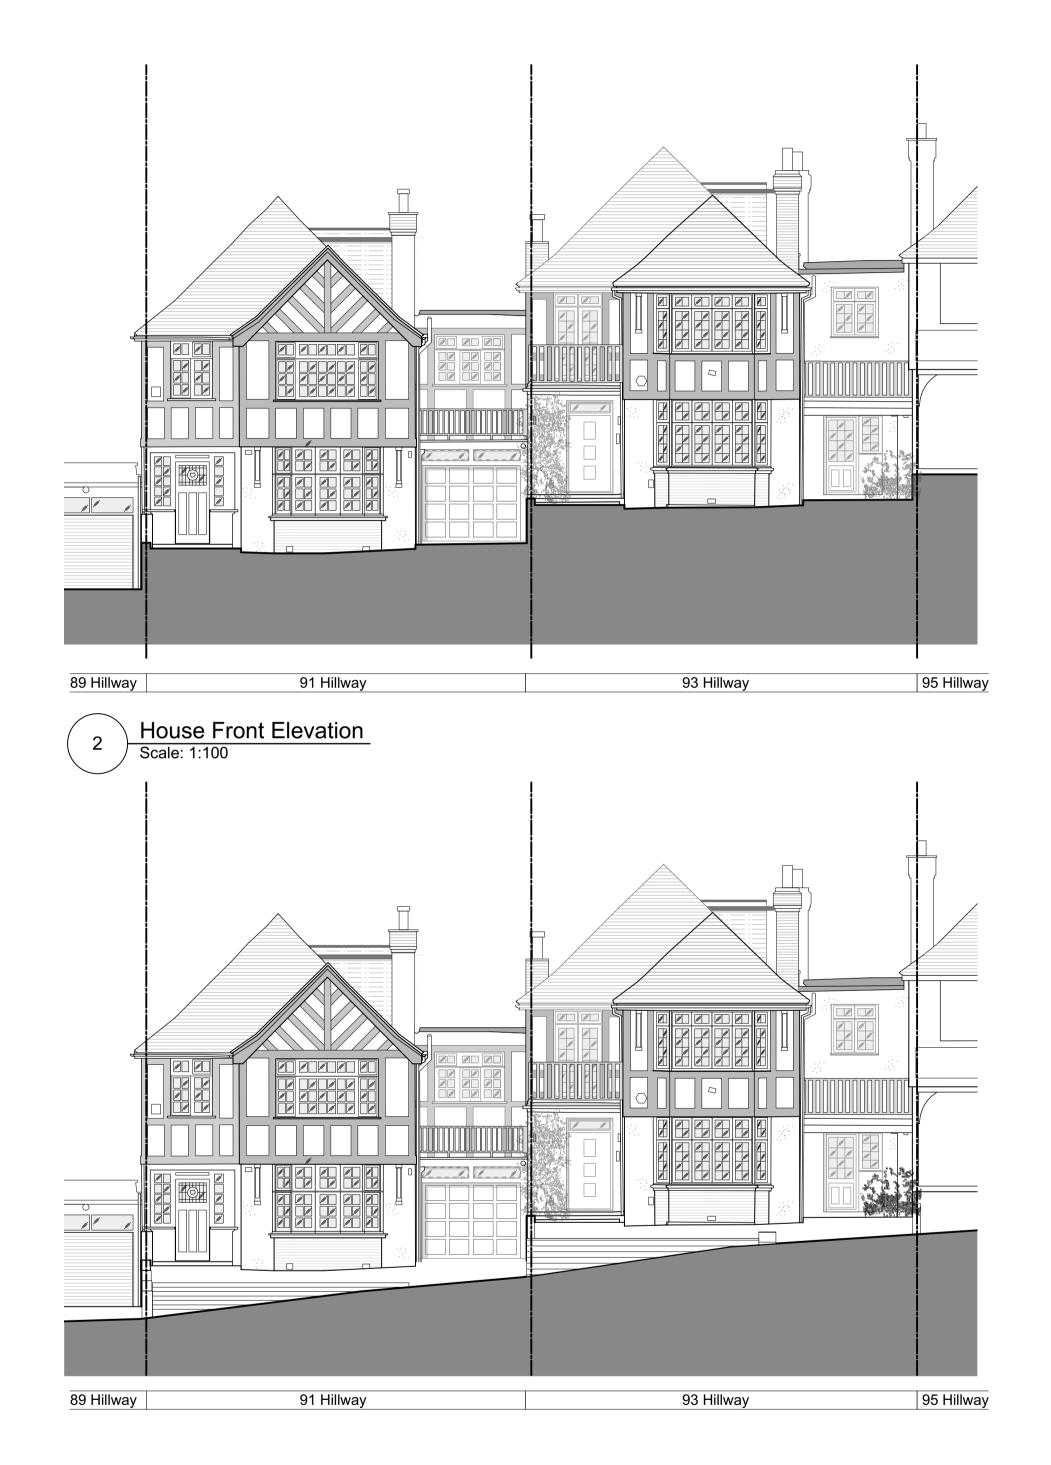

| Rev: Date: Description: - 2021.07.13 First issue. A 2021.08.17 Updated to show current approved design.                                                                                                                                                                                                         | Project:        | 93 Hillway, Highgate N6 6AB |         |         |         |    |                         |          |                                                                 |  |
|-----------------------------------------------------------------------------------------------------------------------------------------------------------------------------------------------------------------------------------------------------------------------------------------------------------------|-----------------|-----------------------------|---------|---------|---------|----|-------------------------|----------|-----------------------------------------------------------------|--|
|                                                                                                                                                                                                                                                                                                                 | Dwg no:         | 1900 / EX.01                |         |         |         |    | morden architecture     |          |                                                                 |  |
|                                                                                                                                                                                                                                                                                                                 | Drawing:        | Existing Garden             | and S   | treet   | Elevati | on |                         |          |                                                                 |  |
|                                                                                                                                                                                                                                                                                                                 |                 | Planning applicat           | ion     |         |         |    |                         |          |                                                                 |  |
| OTE: Do not scale from this drawing. All dimensions are in millimeters. All dimensions to be checked on site. All missions and discrepancies to be reported to the architect immediately. This drawing is copywrited Morden rchitecture Ltd. Use of this drawing must be authorised by Morden Architecture Ltd. | Date:<br>Scale: | July 2021<br>1:100 @ A1     | C<br>RM | D<br>RM | Rev:    | Α  | T: +44 (0) 208 243 8629 | E:<br>W: | robert@mordenarchitecture.co.uk<br>www.mordenarchitecture.co.uk |  |
|                                                                                                                                                                                                                                                                                                                 |                 |                             |         |         |         |    | <u> </u>                |          | ·                                                               |  |