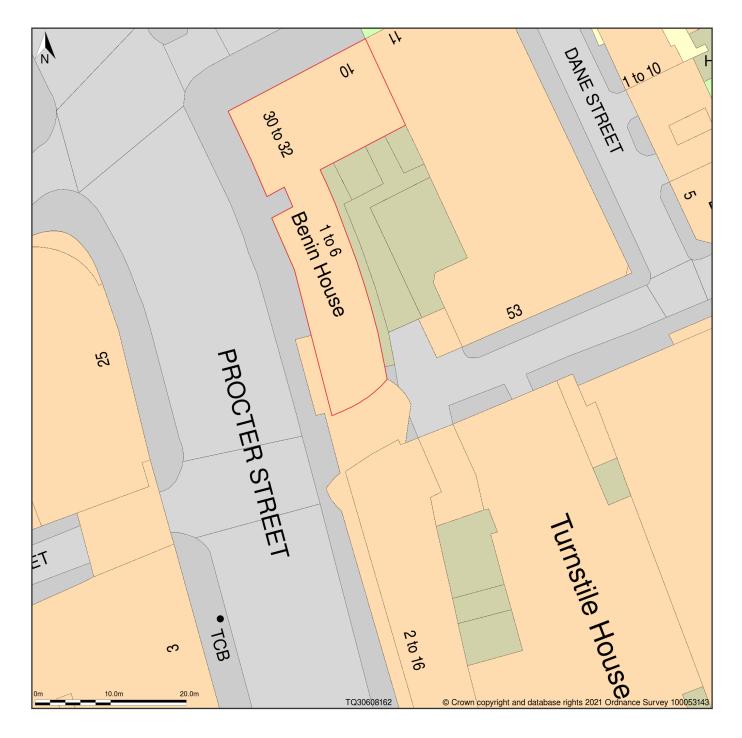

## Unit 8, Procter Street, London, Camden, WC1V 6NX

Block Plan shows area bounded by: 530560.02, 181579.68 530650.02, 181669.68 (at a scale of 1:500), OSGridRef: TQ30608162. The representation of a road, track or path is no evidence of a right of way. The representation of features as lines is no evidence of a property boundary.