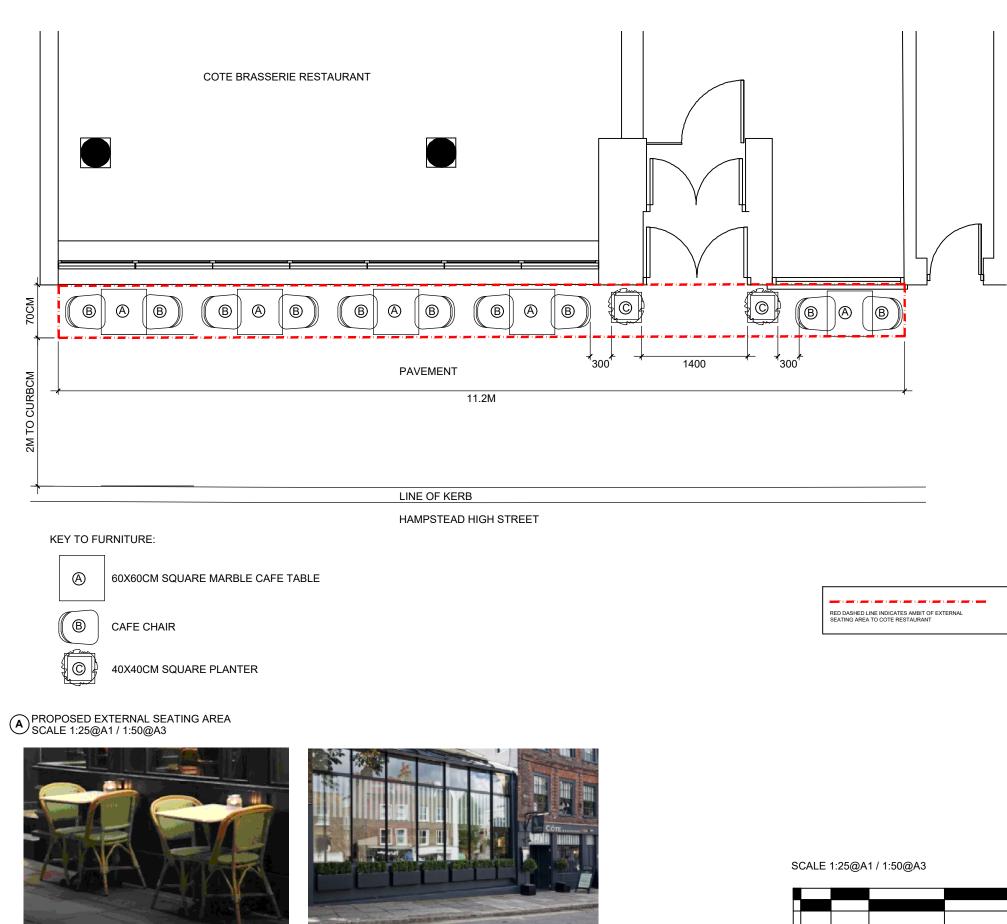

PHOTOGRAPH OF EXISTING SITE

| REVISION DATE DESCRIPTION                                                                                                                                                                                                      |
|--------------------------------------------------------------------------------------------------------------------------------------------------------------------------------------------------------------------------------|
| A 15/09/21 DIMS ADDED                                                                                                                                                                                                          |
|                                                                                                                                                                                                                                |
|                                                                                                                                                                                                                                |
|                                                                                                                                                                                                                                |
|                                                                                                                                                                                                                                |
|                                                                                                                                                                                                                                |
|                                                                                                                                                                                                                                |
|                                                                                                                                                                                                                                |
|                                                                                                                                                                                                                                |
|                                                                                                                                                                                                                                |
|                                                                                                                                                                                                                                |
|                                                                                                                                                                                                                                |
|                                                                                                                                                                                                                                |
|                                                                                                                                                                                                                                |
|                                                                                                                                                                                                                                |
|                                                                                                                                                                                                                                |
|                                                                                                                                                                                                                                |
|                                                                                                                                                                                                                                |
|                                                                                                                                                                                                                                |
|                                                                                                                                                                                                                                |
|                                                                                                                                                                                                                                |
|                                                                                                                                                                                                                                |
|                                                                                                                                                                                                                                |
|                                                                                                                                                                                                                                |
|                                                                                                                                                                                                                                |
|                                                                                                                                                                                                                                |
|                                                                                                                                                                                                                                |
|                                                                                                                                                                                                                                |
|                                                                                                                                                                                                                                |
|                                                                                                                                                                                                                                |
|                                                                                                                                                                                                                                |
|                                                                                                                                                                                                                                |
|                                                                                                                                                                                                                                |
|                                                                                                                                                                                                                                |
|                                                                                                                                                                                                                                |
|                                                                                                                                                                                                                                |
|                                                                                                                                                                                                                                |
| <b>CANTORMASTERS</b>                                                                                                                                                                                                           |
| CANTONWAGTERS                                                                                                                                                                                                                  |
|                                                                                                                                                                                                                                |
|                                                                                                                                                                                                                                |
| No1 The Colour House                                                                                                                                                                                                           |
| 7 Bell Yard Mews                                                                                                                                                                                                               |
| London SE1 3UA                                                                                                                                                                                                                 |
| Tel: +44(0)20 7407 5434                                                                                                                                                                                                        |
| e: info@cantormasters.com                                                                                                                                                                                                      |
| www.cantormasters.com                                                                                                                                                                                                          |
| CLIENT                                                                                                                                                                                                                         |
| COTE RESTAURANTS                                                                                                                                                                                                               |
| PROJECT                                                                                                                                                                                                                        |
| COTE BRASSERIE<br>83-84 HAMPSTEAD HIGH STREET                                                                                                                                                                                  |
| ISTEAD HIGH STREET                                                                                                                                                                                                             |
| TITLE                                                                                                                                                                                                                          |
| PROPOSED<br>EXTERNAL SEATING AREA PLAN                                                                                                                                                                                         |
| JOB No SCALE DATE                                                                                                                                                                                                              |
| AS SHOWN 31.08.21<br>DRAWING No REVISION                                                                                                                                                                                       |
| LI.01 A A3/A1 SHEET                                                                                                                                                                                                            |
| © Copyright is reserved by CantorMasters Ltd.<br>This drawing is the property of CantorMasters Ltd and is issued on condition that it is not copied                                                                            |
| in any manner or issued to third parties without the written consent from CantorMasters Ltd.<br>CantorMasters Ltd does not warrant the accuracy of the measurements or other information                                       |
| contained on the drawing and all parties using this drawing and the information contained within<br>must check and verify and satisfy themselves as to the accuracy or otherwise of such<br>measurements or other information. |
| Do not scale from this drawing. All figured measurements are indicated as a general guide only.<br>All discrepancies or omissions must be reported to CantorMasters Ltd for their comments or                                  |
| approval prior to commencing work.<br>This drawing to be read in conjunction with all other consultants information and any anomalies<br>reported to CantorMasters Itd prior to commencement on site.                          |
| reported to CantorMasters lid prior to commencement on site.<br>This drawing is subject to approval by statutory authorities and as such is subject to revision as<br>required.                                                |
|                                                                                                                                                                                                                                |