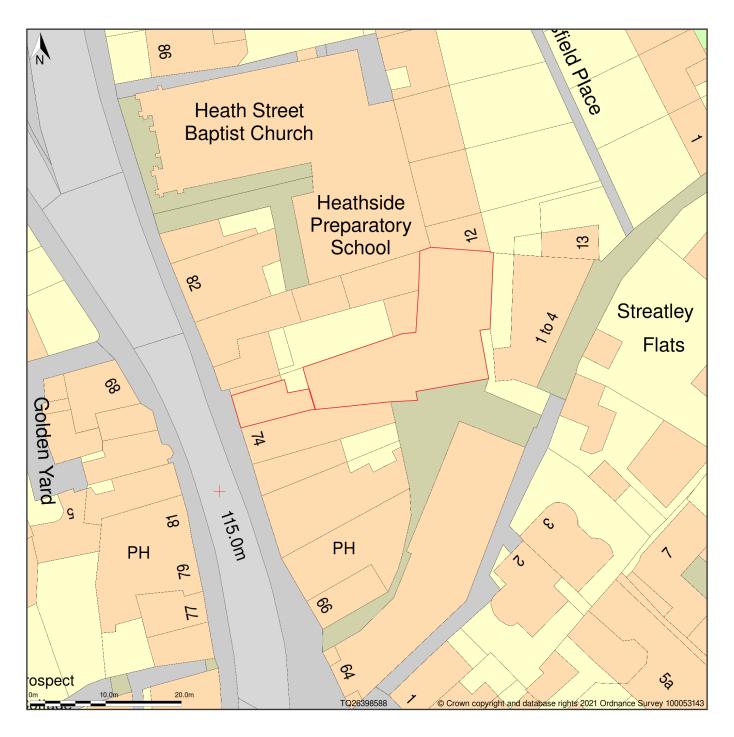

## 76, Heath Street, London, Camden, NW3 1DN

Block Plan shows area bounded by: 526354.45, 185837.34 526444.45, 185927.34 (at a scale of 1:500), OSGridRef: TQ26398588. The representation of a road, track or path is no evidence of a right of way. The representation of features as lines is no evidence of a property boundary.