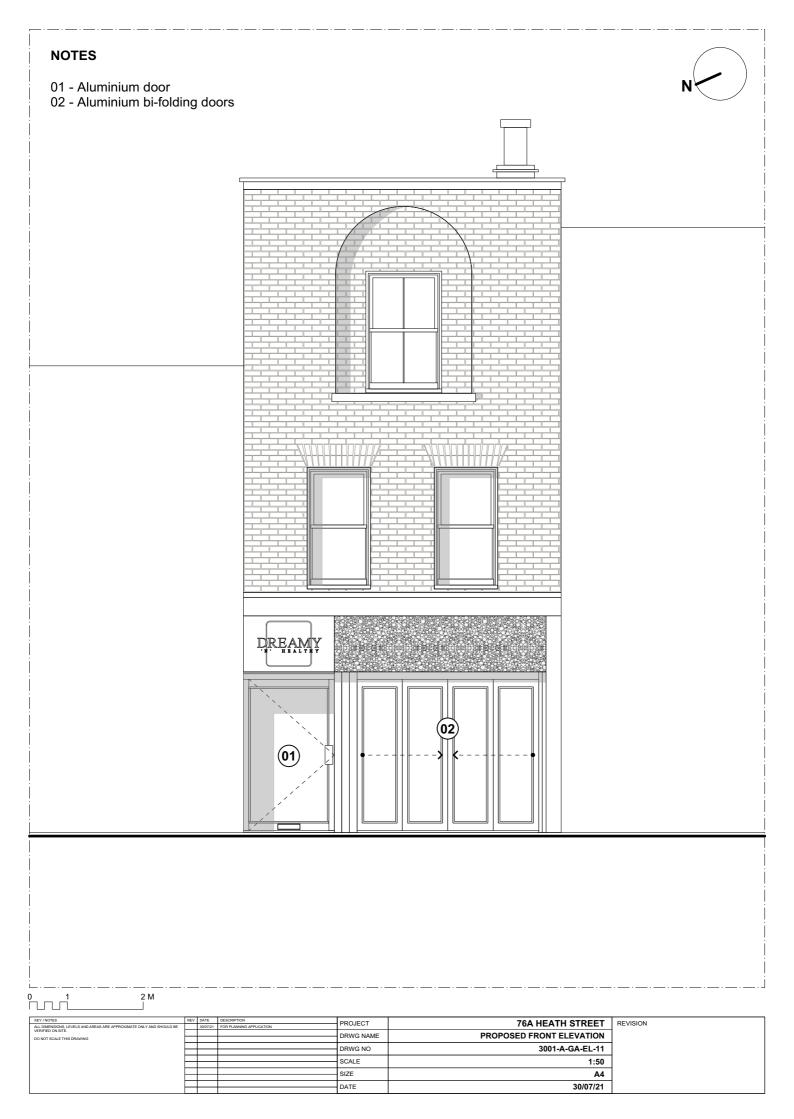

## **NOTES**

02 - Bi-folding Timber doors

03 - Ramp (wheelchair accessible)

04 - Kitchen /Bar /Display Unit

05 - WC

06 - Storage area 07 - Built-in bench

| 0 | 1 | 2 M |
|---|---|-----|
|   |   |     |

| KEY / NOTES                                                         | REV      | DATE     | DESCRIPTION              | PROJECT   | 76A HEATH STREET               | REVISION |
|---------------------------------------------------------------------|----------|----------|--------------------------|-----------|--------------------------------|----------|
| ALL DIMENSIONS, LEVELS AND AREAS ARE APPROXIMATE ONLY AND SHOULD BE |          | 30/07/21 | FOR PLANNING APPLICATION | FROJECT   | TOA HEATH STREET               | KEVISION |
| VERIFIED ON SITE.                                                   |          |          |                          | DRWG NAME | PROPOSED GROUND FLOOR PLAN     |          |
| DO NOT SCALE THIS DRAWING                                           |          |          |                          | DIWO WANE | T KOT OOLD OKOOND T LOOK T LAN |          |
|                                                                     | $\vdash$ |          |                          | DRWG NO   | 3001-A-GA-PL-11                |          |
|                                                                     |          |          |                          | DIWONO    | 3001-A-GA-1 E-11               |          |
|                                                                     | ⊢        | _        |                          | SCALE     | 1:50                           |          |
|                                                                     | $\vdash$ | _        |                          |           | 1.00                           |          |
|                                                                     | $\vdash$ |          |                          | SIZE      | A4                             |          |
|                                                                     | _        |          |                          |           | 71.                            |          |
|                                                                     | $\vdash$ |          |                          | DATE      | 30/07/21                       |          |
|                                                                     |          |          |                          |           |                                |          |