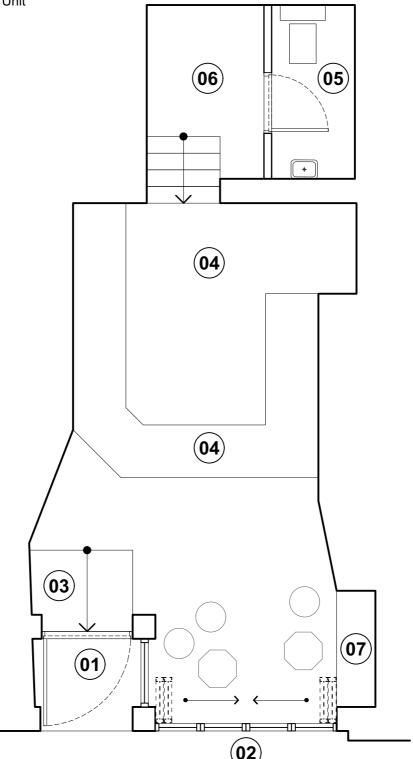

## **NOTES**

02 - Bi-folding Timber doors

03 - Ramp (wheelchair accessible)

04 - Kitchen /Bar /Display Unit

05 - WC

06 - Storage area 07 - Built-in bench

| 0 | 1 | 2 M |
|---|---|-----|
|   |   |     |

| KEY / NOTES                                                         | REV      | DATE     | DESCRIPTION              | PROJECT   | 76A HEATH STREET               | REVISION |
|---------------------------------------------------------------------|----------|----------|--------------------------|-----------|--------------------------------|----------|
| ALL DIMENSIONS, LEVELS AND AREAS ARE APPROXIMATE ONLY AND SHOULD BE |          | 30/07/21 | FOR PLANNING APPLICATION | FROJECT   | TOA HEATH STREET               | KEVISION |
| VERIFIED ON SITE.                                                   |          |          |                          | DRWG NAME | PROPOSED GROUND FLOOR PLAN     |          |
| DO NOT SCALE THIS DRAWING                                           |          |          |                          | DIWO WANE | T KOT OOLD OKOOND T LOOK T LAN |          |
|                                                                     | $\vdash$ |          |                          | DRWG NO   | 3001-A-GA-PL-11                |          |
|                                                                     |          |          |                          | DIWONO    | 3001-A-GA-1 E-11               |          |
|                                                                     | ⊢        | _        |                          | SCALE     | 1:50                           |          |
|                                                                     | $\vdash$ | _        |                          |           | 1.00                           |          |
|                                                                     | $\vdash$ |          |                          | SIZE      | A4                             |          |
|                                                                     | _        |          |                          |           | 71.                            |          |
|                                                                     | $\vdash$ |          |                          | DATE      | 30/07/21                       |          |
|                                                                     |          |          |                          |           |                                |          |