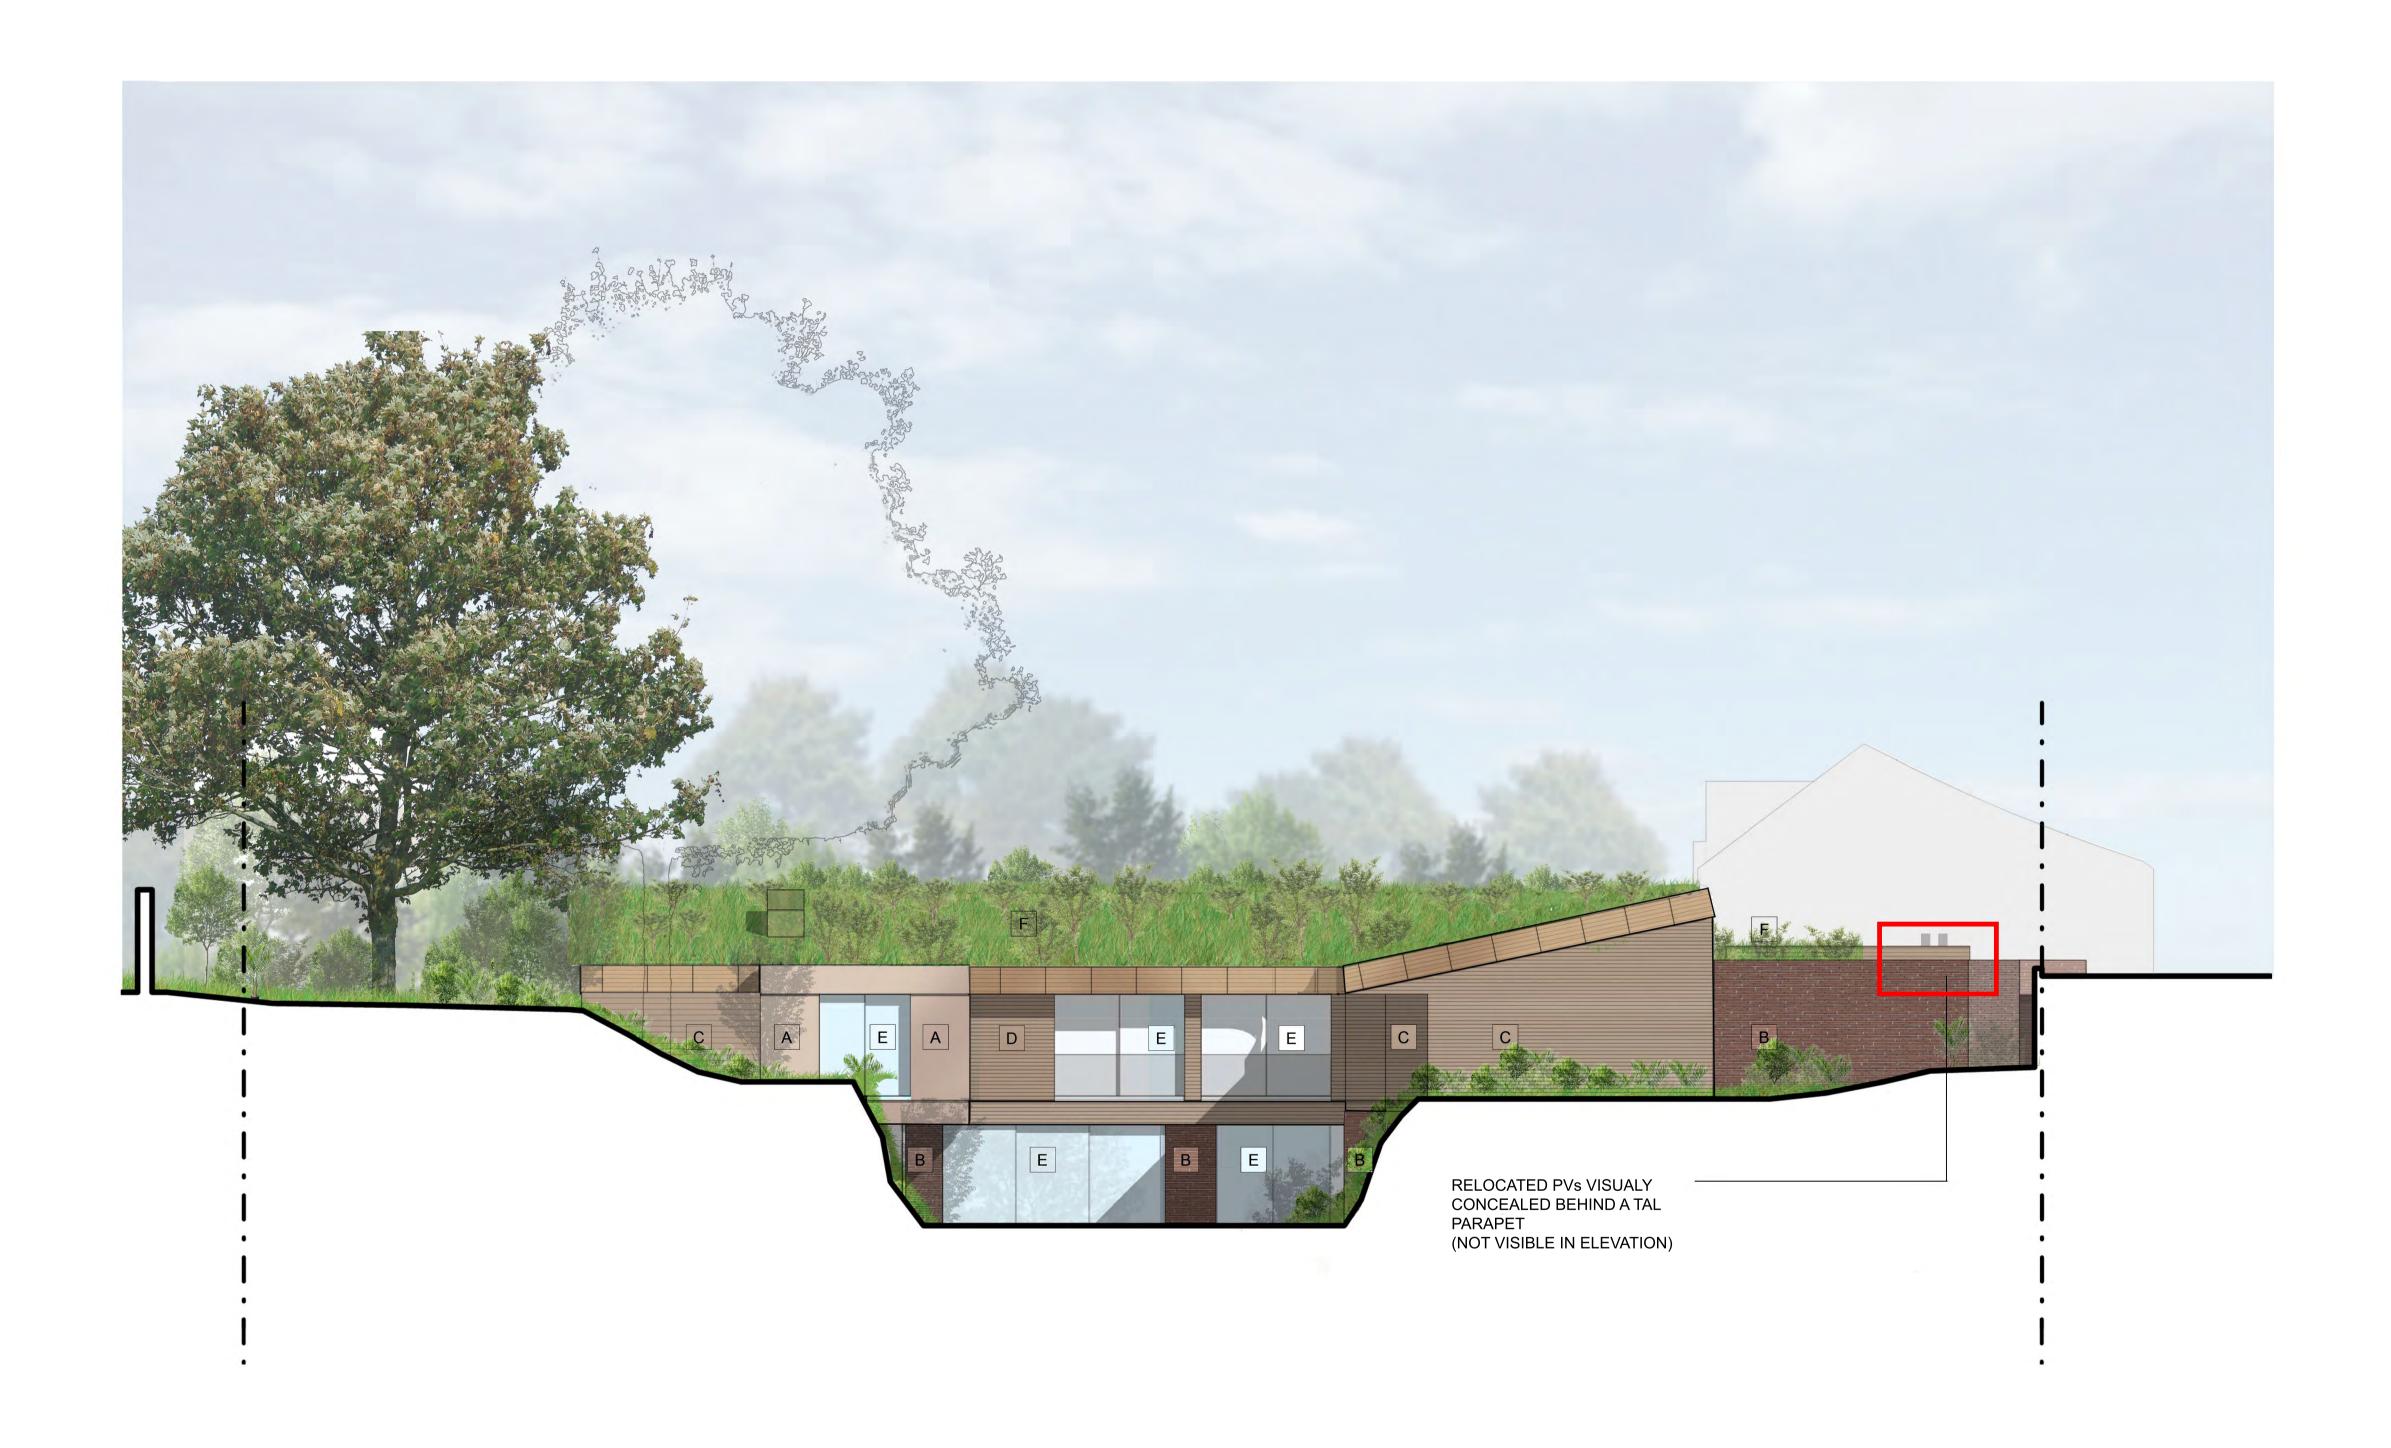

PA 301 NORTH ELEVATION
1:100

Notes/Legends

A. INSULATED EXTERNAL RENDER
B. BRICK CLADDING
C. TIMBER CLADDING
D. TIMBER SCREENING
E. GLAZING
F. INTENSIVE GREEN ROOF
G. STANDING SEAM COPPER ROOF
H. GREEN WALL

KSR Architects LLP
14 Greenland Street
London NWI OND