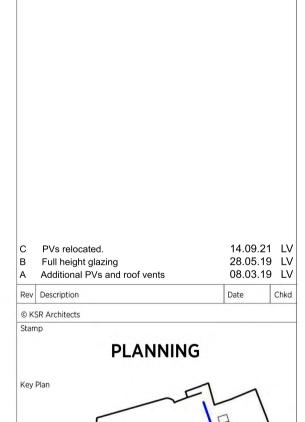

read in conjunction with the Designer's Risk Assessment, specification and all other relevant documentation and drawings. KSR architects accept no liability for any expense, loss or damage of whatsoever nature and however arising from any variation made to this drawing or in the execution of the work to which it relates which has not been referred to them and their approval obtained.

Do not scale from this drawing or the digital data, only figured dimensions are to be used. For Planning refer to linear scale.

linear scale.

Check all dimensions on site prior to carrying out any works – advise any discrepancy

Notes/Legends

A. INSULATED EXTERNAL RENDER
B. BRICK CLADDING
C. TIMBER CLADDING
D. TIMBER SCREENING
E. GLAZING
F. INTENSIVE GREEN ROOF
G. STANDING SEAM COPPER ROOF
H. GREEN WALL





KSR Architects LLP
14 Greenland Street
London NWI OND

KSR Architects LLP
14 Greenland Street
London NWI OND

Mail@ksrarchitects.com
t: +44 (0)20 7692 5000
www.ksrarchitects.com

22 FROGNAL WAY

NORTH ELEVATION

Drawn By: Author Checked: Checker Date: 02/20/19

FGW FGW-P-301