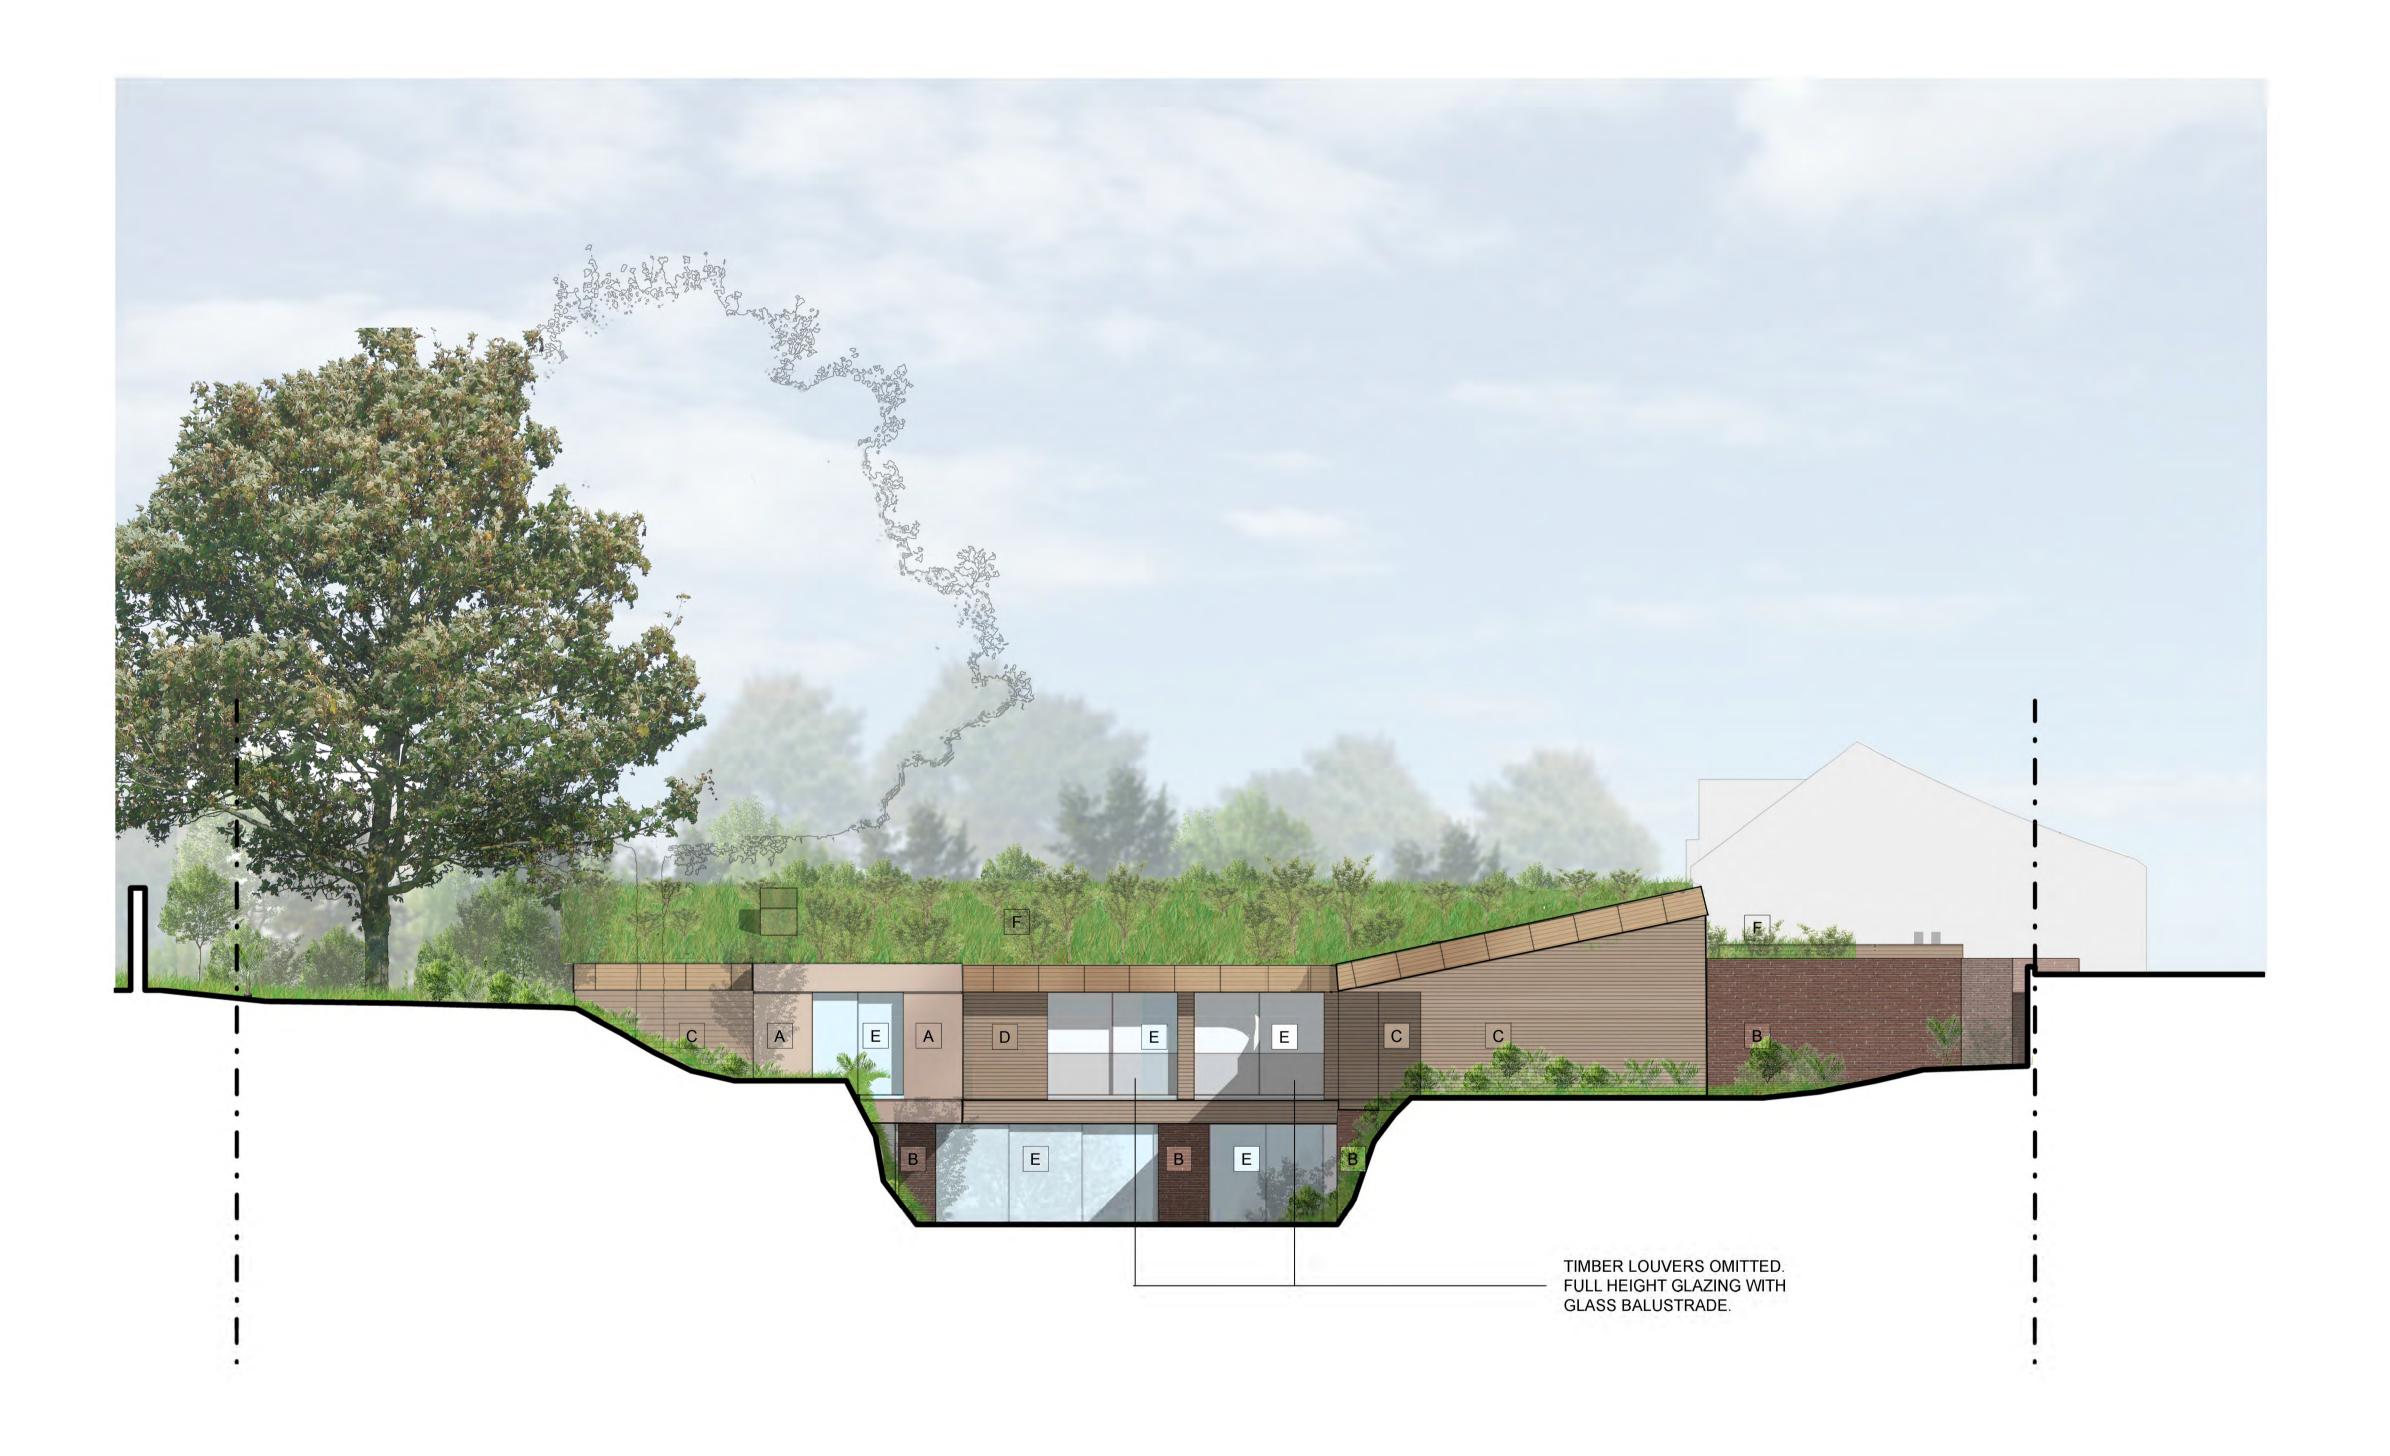

PA 301 NORTH ELEVATION
1:100

General notes:

This drawing is copyright of KSR architects. This drawing must be read in conjunction with the Designer's Risk Assessment, specification and all other relevant documentation and drawings. KSR architects accept no liability for any expense, loss or damage of whatsoever nature and however arising from any variation made to this drawing or in the execution of the work to which it relates which has not been referred to them and their approval obtained.

Notes/Legends

A. INSULATED EXTERNAL RENDER
B. BRICK CLADDING
C. TIMBER CLADDING
D. TIMBER SCREENING
E. GLAZING
F. INTENSIVE GREEN ROOF
G. STANDING SEAM COPPER ROOF
H. GREEN WALL

22 FROGNAL WAY

NORTH ELEVATION