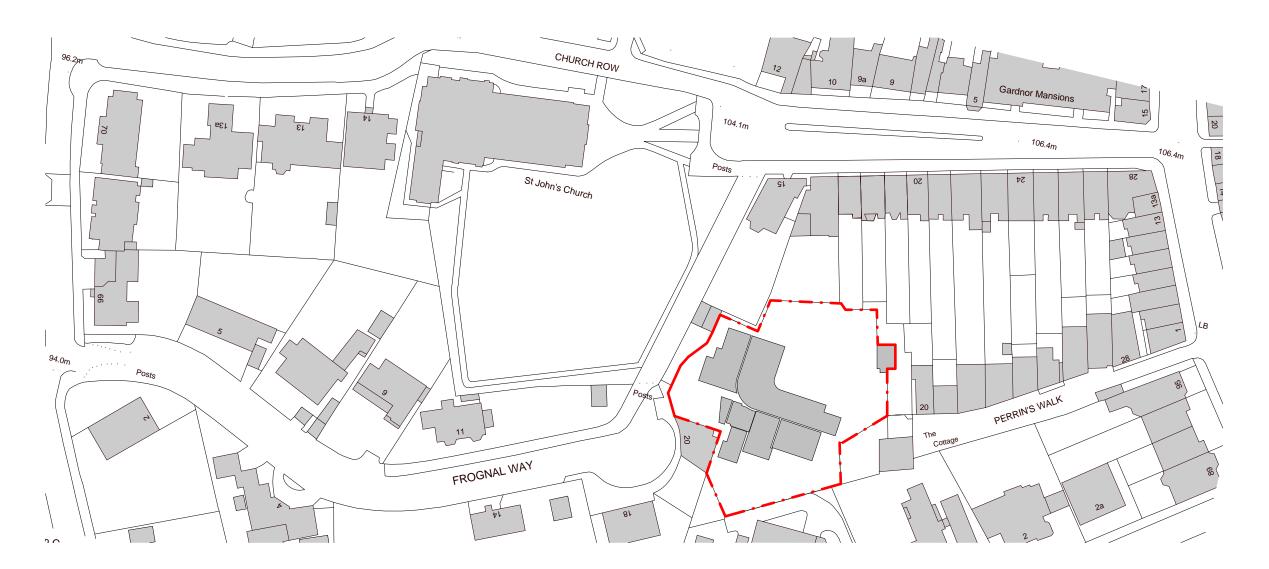

1 Location Plan

General notes:

I in conjunction with the Designer's Risk specification and all other relevant

documentation and drawings. KSR architects accept r liability for any expense, loss or damage of whatsoeve nature and however arising from any variation made t this drawing or in the execution of the work to which relates which has not been referred to them and their

22 FROGNAL WAY

Location Plan

 Date
 Kr/04/19
 Drawn By: CP
 Checked: LV

 Scale:
 1:500
 Status:
 Project Bet

 FGW0
 (0)-001
 Revision: