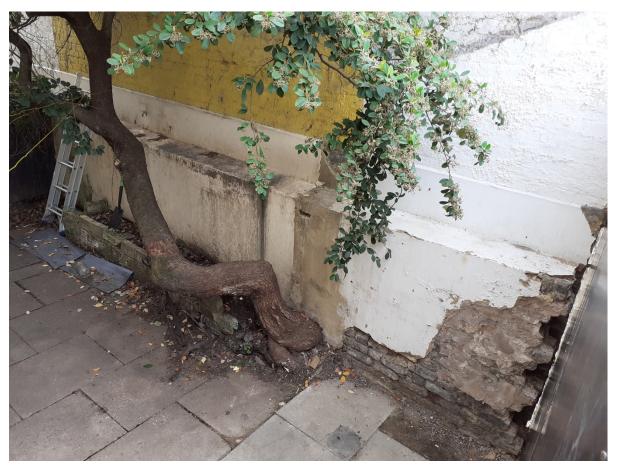

Plate 2: As for Plate 1.

Plate 3: Detail of T1 illustrating its accidental development in unsuitable location.

.

I hope the above is useful to you, please do not hesitate to contact me if I can provide any further information on any of the details listed here.