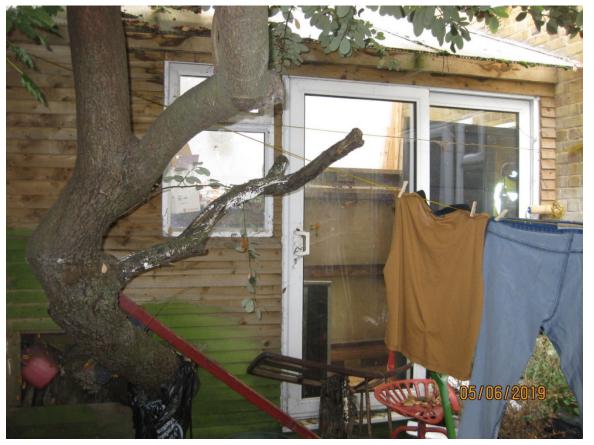

**Grounds Maintenance Mapping** 

Registered Office

Monarch House 1-7 Smyth Road Bedminster Bristol BS3 2BX

Registered in England No 1621606

T1 Arrowed. © www.google.com Not to Scale.

Plate 1: View at base of T1 to be removed.

Plate 2: As for Plate 1.

Plate 3: Detail of T1 illustrating its accidental development in unsuitable location.

.

I hope the above is useful to you, please do not hesitate to contact me if I can provide any further information on any of the details listed here.