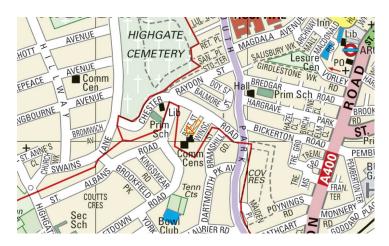

Tree location https://what3words.com/snaps.monkey.spoke

OS X (Eastings) 528795 OS Y (Northings) 186525

Nat Grid TQ287865 / TQ2879586525

Nearest Post Code N19 5DQ

http://streetmap.co.uk/map?X=528795&Y=186525&A=Y&Z=106

### Reason for removal:

As part of adjacent redevelopment works associated with the Highgate and Newtown Community Centre, a single tree/shrub (*Viburnum* sp.) growing in broken slab/masonry at 26 Bertram Street is required to be removed.