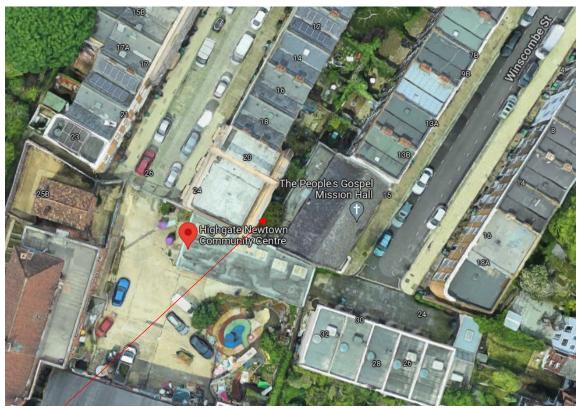

**Grounds Maintenance Mapping** 

Registered Office

Monarch House 1-7 Smyth Road Bedminster Bristol BS3 2BX

Registered in England No 1621606

T1 Arrowed. © www.google.com Not to Scale.

Plate 1: View at base of T1 to be removed.