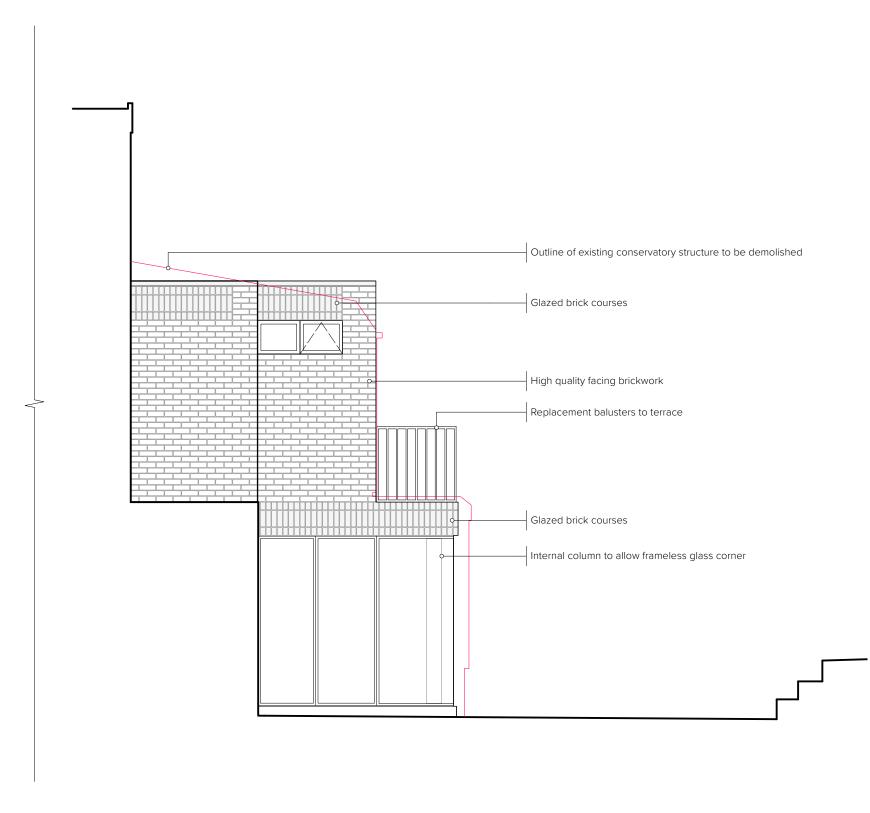

PROPOSED SIDE ELEVATION (WEST)

1. Do not scale this drawing.

2. For structural dimensions and details see Structural Engineers' drawings.

3. All dimensions to be checked on site proir to commencement of any works or preperation of any shop drawings.