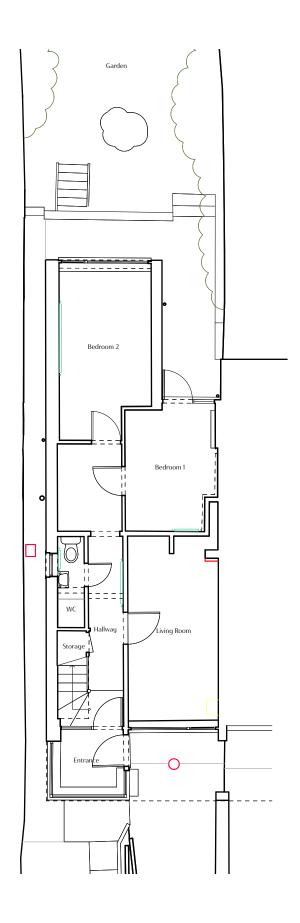

EXISTING GROUND FLOOR PLAN

EXISTING FIRST FLOOR PLAN

EXISTING SECOND FLOOR PLAN

1. Do not scale this drawing.

2. For structural dimensions and details see Structural Engineers' drawings.

3. All dimensions to be checked on site proir to commencement of any works or preperation of any shop drawings.

drawings and specifications and with other Consultant's Information.

| 0 <u>1.0 2.0</u> | 3.0 4.0 5.0 M                                                                                |
|------------------|----------------------------------------------------------------------------------------------|
| OWA              | RIBA CHARTERED PRACTICE<br>5 BLENHEIM STREET, LONDON WI<br>INFO@OW-A.CO.UK<br>WWW.OW-A.CO.UK |
| Site Address     | 28B Glenilla Road NW3                                                                        |
| Project          | Alterations and Remodelling                                                                  |
| Drawing Title    | Existing Plans                                                                               |
| Drawing Number   | 010                                                                                          |
| Status           | PLANNING                                                                                     |