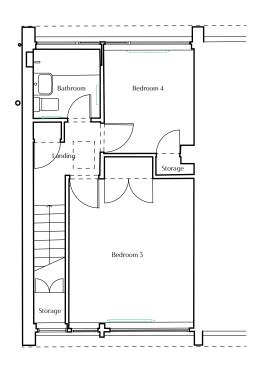

EXISTING GROUND FLOOR PLAN

EXISTING FIRST FLOOR PLAN

EXISTING SECOND FLOOR PLAN

1. Do not scale this drawing.

2. For structural dimensions and details see Structural Engineers' drawings.

3. All dimensions to be checked on site proir to commencement of any works or preperation of any shop drawings.

drawings and specifications and with other Consultant's Information.

| 0 <u>1.0 2.0</u> | 3.0 4.0 5.0 M                                                                                |
|------------------|----------------------------------------------------------------------------------------------|
| OWA              | RIBA CHARTERED PRACTICE<br>5 BLENHEIM STREET, LONDON WI<br>INFO@OW-A.CO.UK<br>WWW.OW-A.CO.UK |
| Site Address     | 28B Glenilla Road NW3                                                                        |
| Project          | Alterations and Remodelling                                                                  |
| Drawing Title    | Existing Plans                                                                               |
| Drawing Number   | 010                                                                                          |
| Status           | PLANNING                                                                                     |