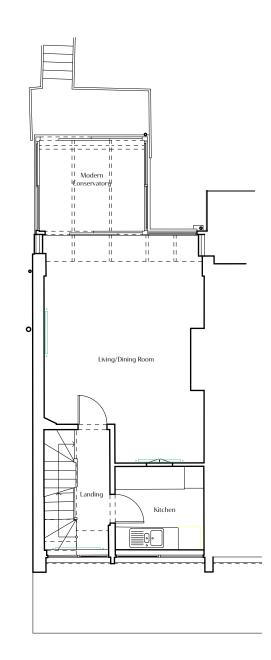

EXISTING GROUND FLOOR PLAN

EXISTING FIRST FLOOR PLAN

EXISTING SECOND FLOOR PLAN

1. Do not scale this drawing.

2. For structural dimensions and details see Structural Engineers' drawings.

3. All dimensions to be checked on site proir to commencement of any works or preperation of any shop drawings.

drawings and specifications and with other Consultant's Information.

| 0 <u>1.0 2.0</u> | 3.0 4.0 5.0 M                                                                                |
|------------------|----------------------------------------------------------------------------------------------|
| OWA              | RIBA CHARTERED PRACTICE<br>5 BLENHEIM STREET, LONDON WI<br>INFO@OW-A.CO.UK<br>WWW.OW-A.CO.UK |
| Site Address     | 28B Glenilla Road NW3                                                                        |
| Project          | Alterations and Remodelling                                                                  |
| Drawing Title    | Existing Plans                                                                               |
| Drawing Number   | 010                                                                                          |
| Status           | PLANNING                                                                                     |