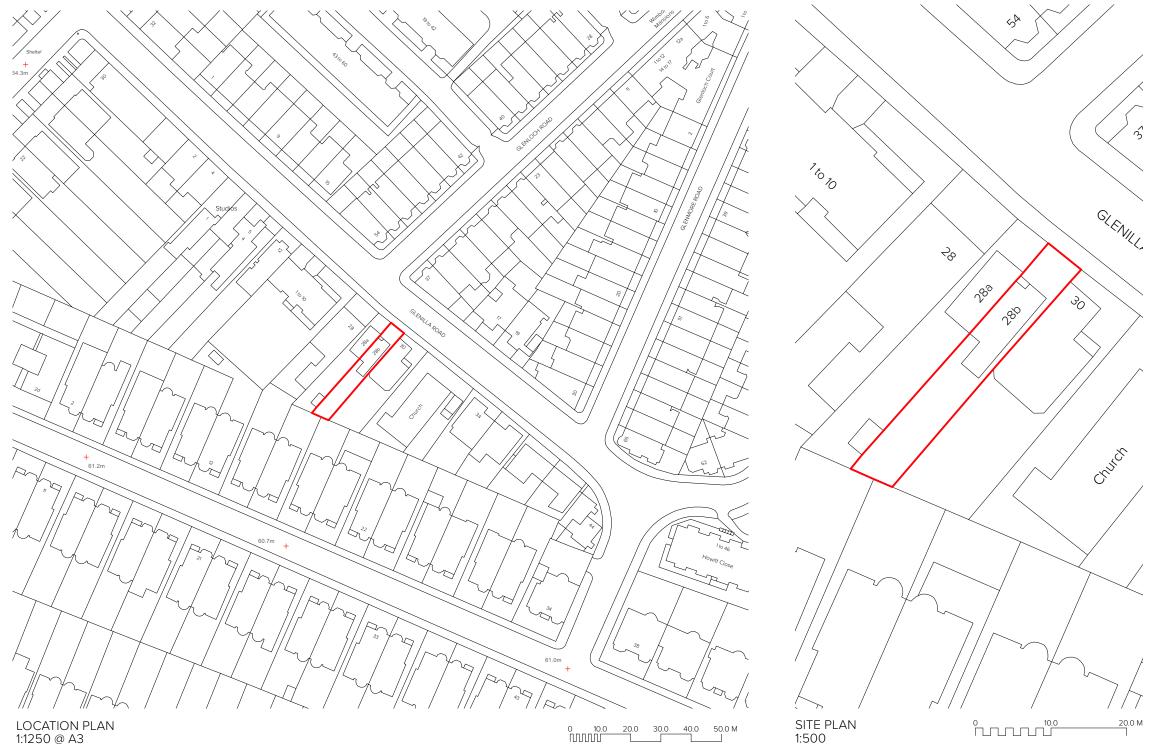

drawings and specifications and with other Consultant's Information.

|                | / ^      | RIBA CHARTERED PRACTICE                                           |
|----------------|----------|-------------------------------------------------------------------|
| ΟW             | Α        | 5 BLENHEIM STREET, LONDON W1<br>INFO@OW-A.CO.UK<br>WWW.OW-A.CO.UK |
| Site Address   |          |                                                                   |
|                |          | 28B Glenilla Road NW3                                             |
| Project        |          |                                                                   |
|                |          | Alterations and Remodelling                                       |
| Drawing Title  |          |                                                                   |
|                |          | Location Plan                                                     |
| Drawing Number |          |                                                                   |
|                |          | 001                                                               |
| Status         |          |                                                                   |
|                |          | PLANNING                                                          |
| Date           | Revision | Scale                                                             |