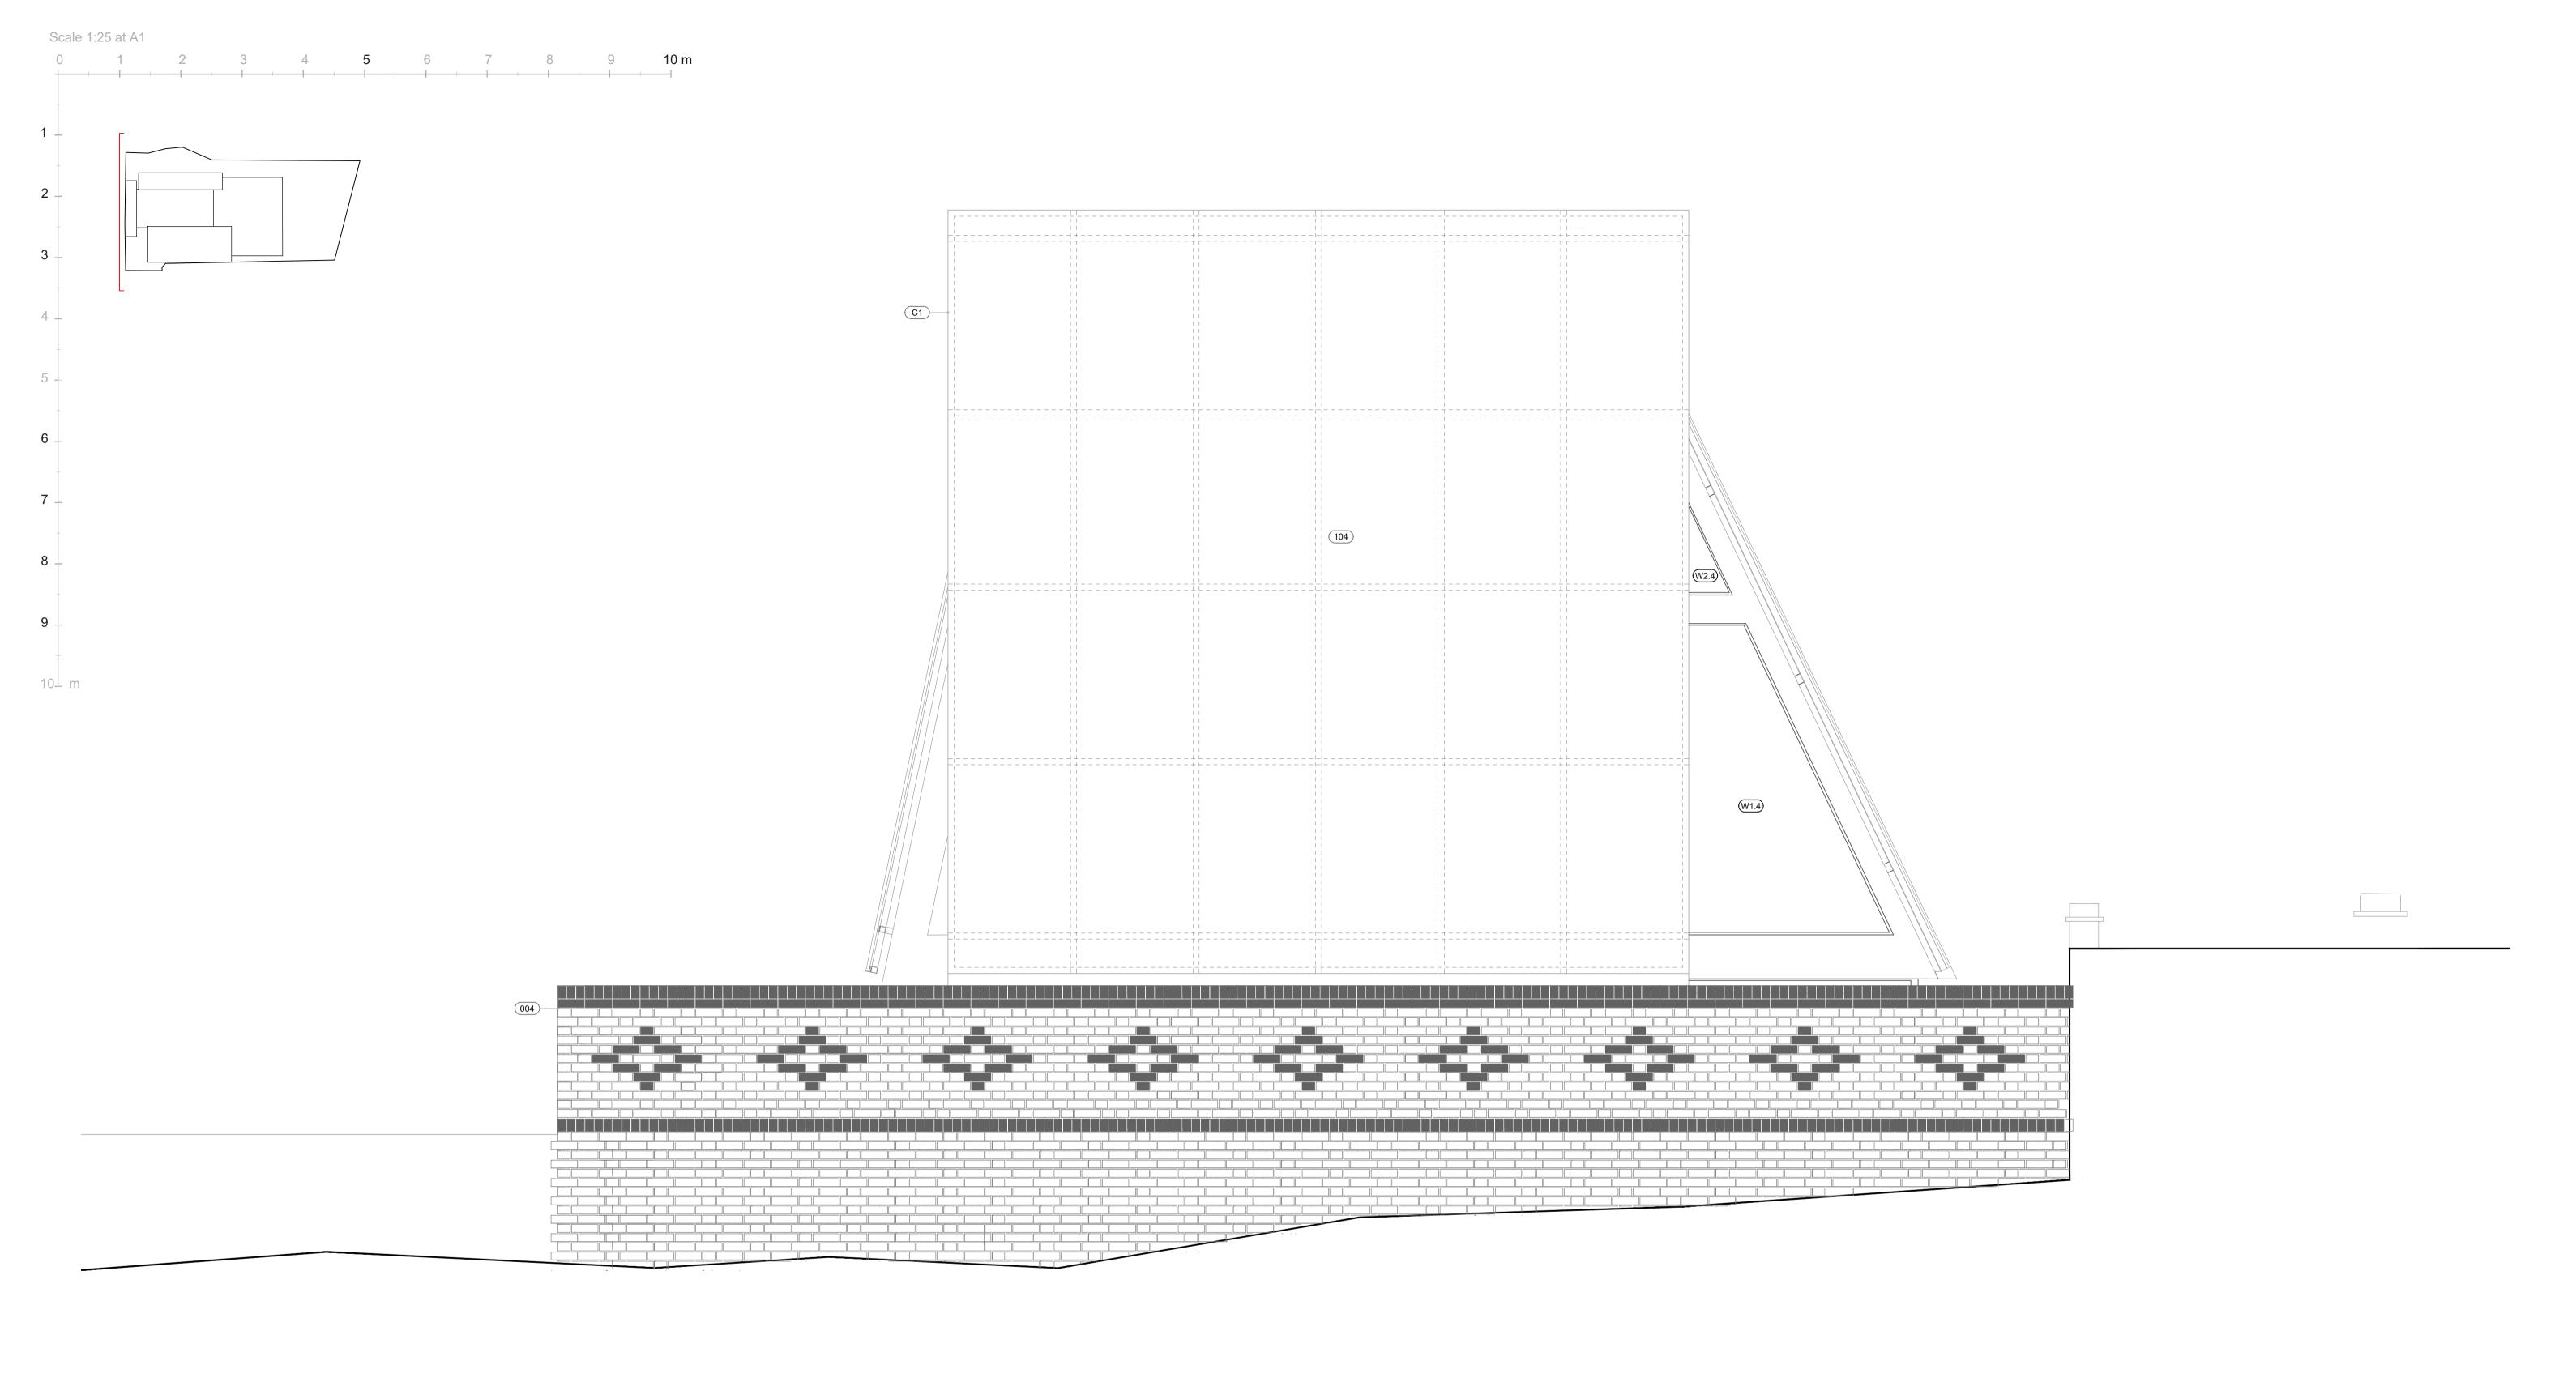

## 01 WEST ELEVATION 1:25 @ A1 / 1: 50 @ A3

|                                                                                                                                                                                                           |                                                                                                                                                                                                                    | Revision Date                      | Comments                                                      | Revision | Date Comments | — Drawing Title                           | Project             | Scale                  | Stage                                                | Revision                                  |
|-----------------------------------------------------------------------------------------------------------------------------------------------------------------------------------------------------------|--------------------------------------------------------------------------------------------------------------------------------------------------------------------------------------------------------------------|------------------------------------|---------------------------------------------------------------|----------|---------------|-------------------------------------------|---------------------|------------------------|------------------------------------------------------|-------------------------------------------|
|                                                                                                                                                                                                           |                                                                                                                                                                                                                    | C01   15.03.2021<br>C02   09.09.21 | I Issued for Construction Brick coursing and patterning added |          |               | WEST ELEVATION                            | 201                 | 1:25 @ A1<br>1:50 @ A3 | CONSTRUCTION                                         | C02                                       |
| This drawing is copyright. This drawing is the property of Gianni Botsford Architects Ltd. It may not be copied or disclosed to any third party without the permission of Gianni Botsford Architects Ltd. | The contractor shall submit full-size setting out drawings based on information provided in the drawings and specifications to the architect for comment without which manufacture shall not commence.             |                                    |                                                               |          |               | SPENCER BAYLIN                            | Date                | Drawn By               | Drawing Number 201 21                                | <b>-</b>                                  |
| All dimensions are to be checked on site before any work proceeds. Do not scale this drawing but use only figured dimensions. Any errors or omissions are to be reported to the architect immediately.    | This drawing is to be read in conjunction with all the relevant consultants' and/or specialists' drawings/documents and any discrepancies or variations are to be notified to the Architect before work commences. |                                    |                                                               |          |               | Project  13A Pond Street, London, NW3 2PN | Gianni I<br>Archite | Botsford<br>cts        | +44 (0)20<br>info@giannibo<br>20-24 Kirby St, London | 0 7434 2277<br>botsford.com<br>n EC1N 8TS |