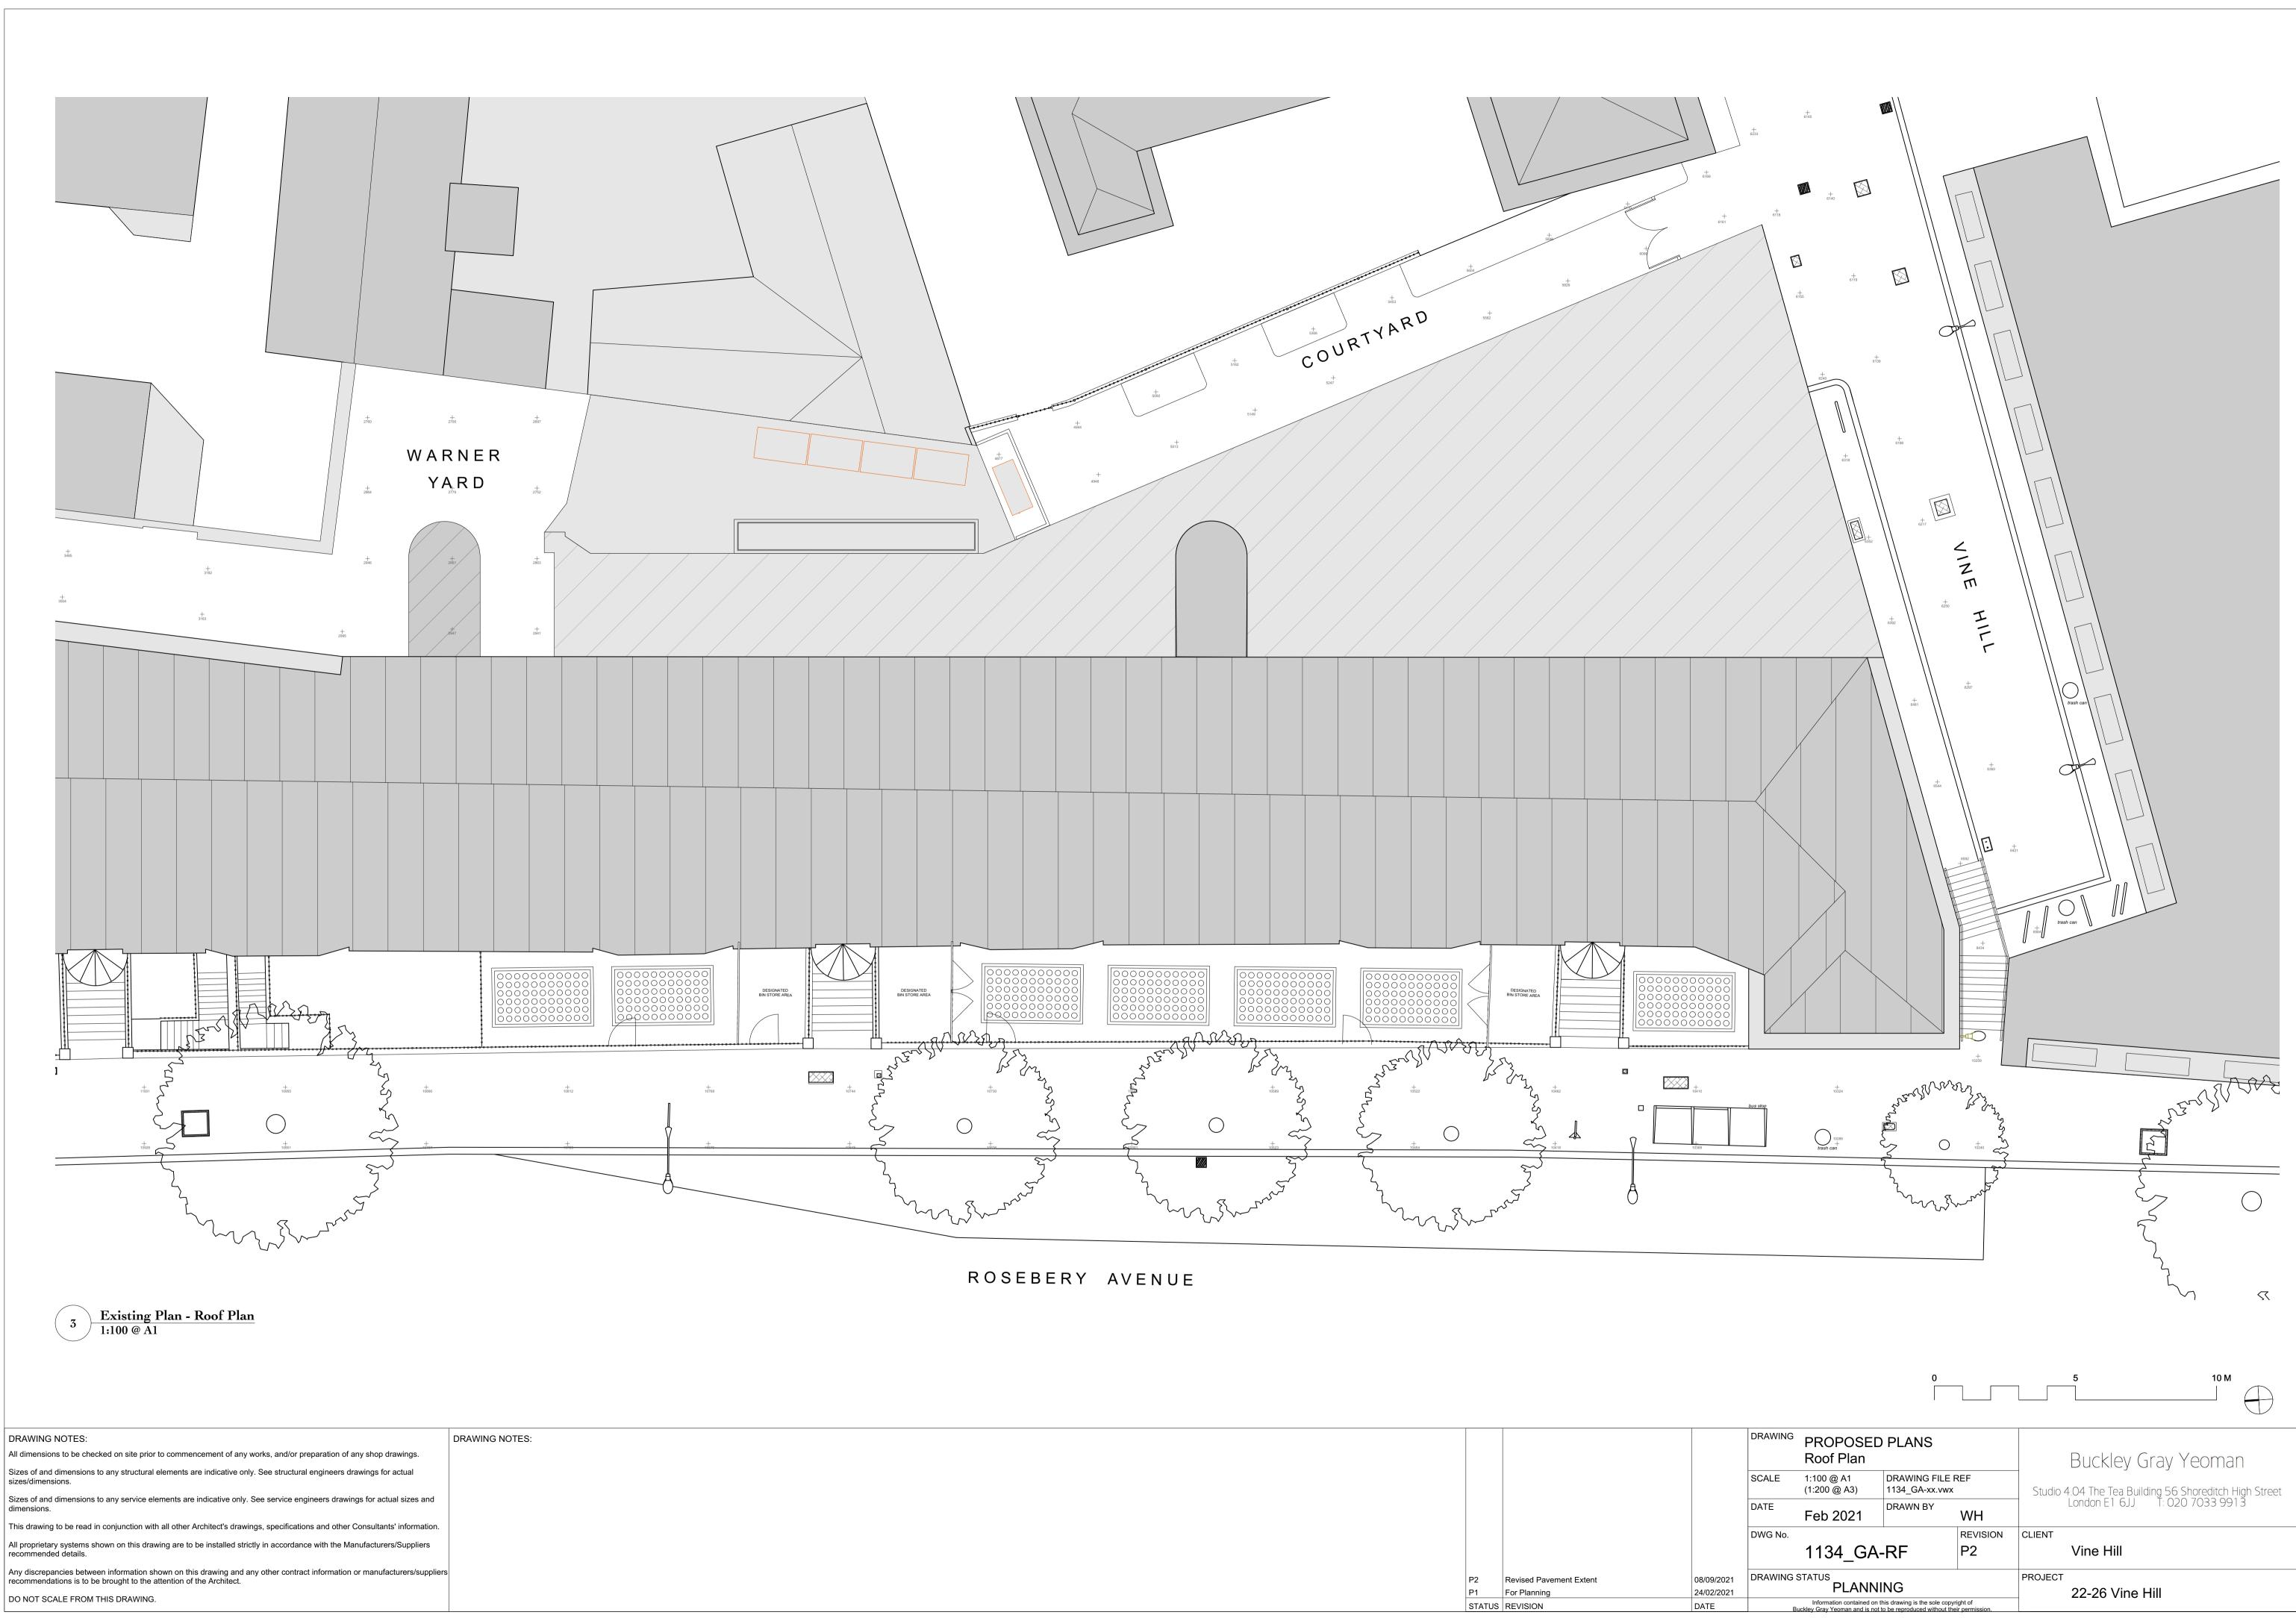

## DRAWING NOTES:

All dimensions to be checked on site prior to commencement of any works, and/or preparation of any shop drawings. Sizes of and dimensions to any structural elements are indicative only. See structural engineers drawings for actual

Sizes of and dimensions to any service elements are indicative only. See service engineers drawings for actual sizes and dimensions.

This drawing to be read in conjunction with all other Architect's drawings, specifications and other Consultants' information.

recommended details.

Any discrepancies between information shown on this drawing and any other contract information or manufacturers/suppliers recommendations is to be brought to the attention of the Architect.