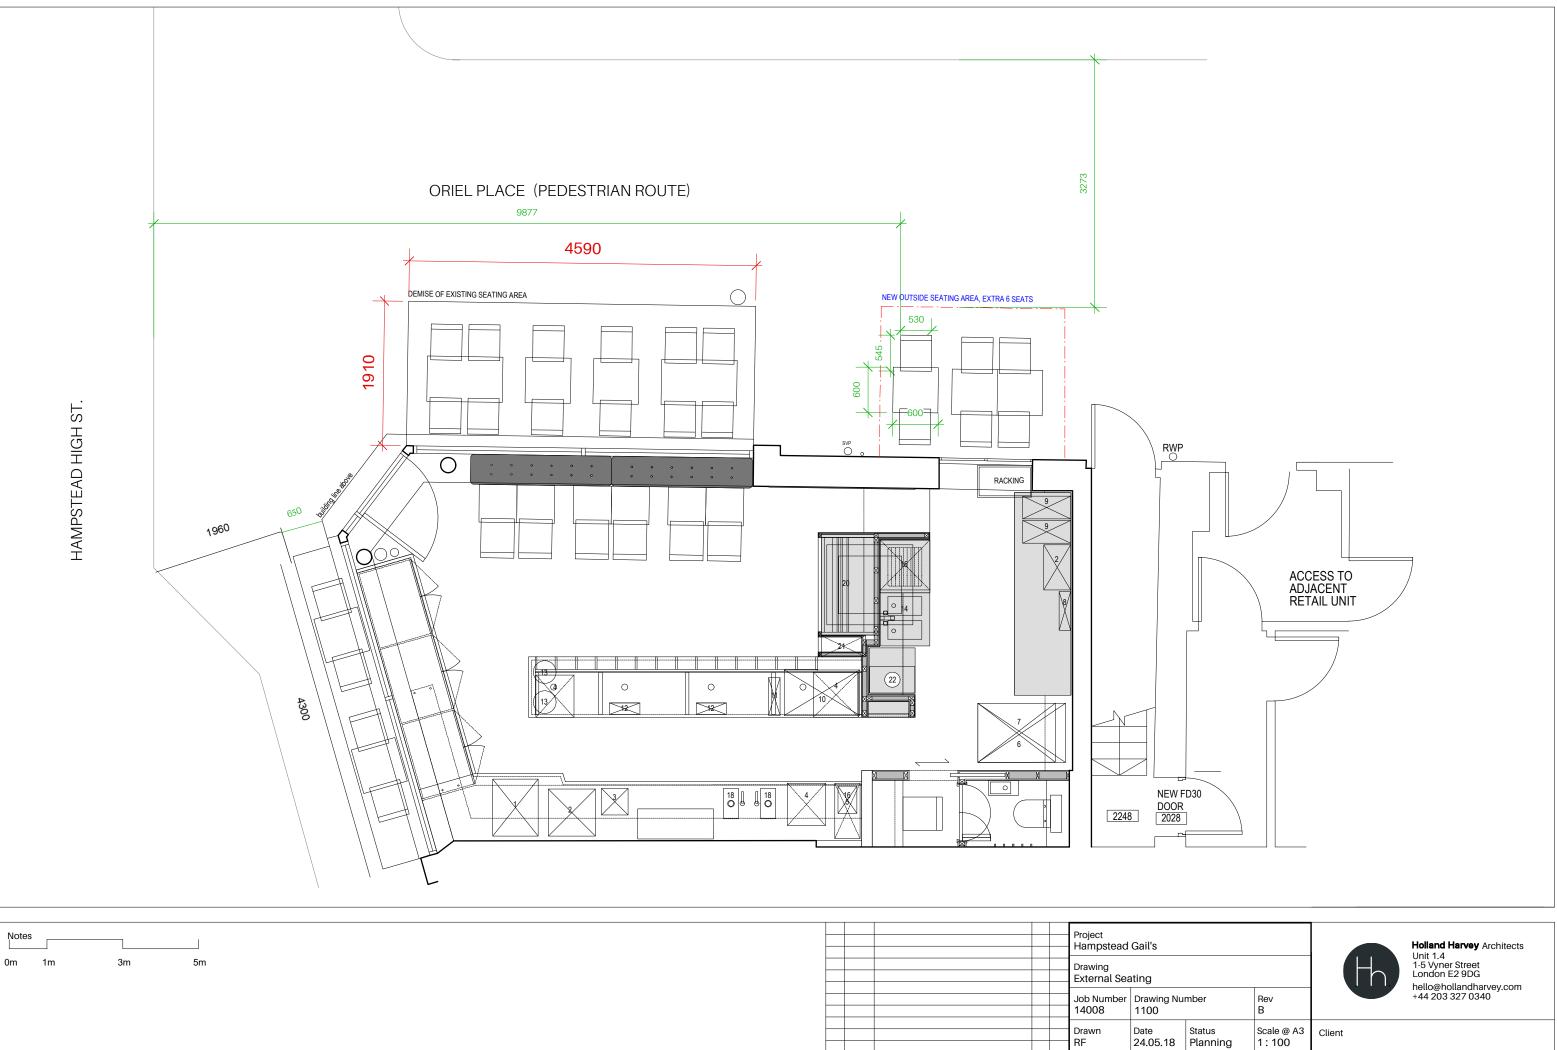

| © Copyright Holland Harvey Architects 2016 |
|--------------------------------------------|
|--------------------------------------------|

RF

ВҮ СНК

REV DATE DESCRIPTION

|                                                                                       |                       | H      | Holland Harvey Architects<br>Unit 1.4<br>1-5 Vyner Street<br>London E2 9DG<br>hello@hollandharvey.com |
|---------------------------------------------------------------------------------------|-----------------------|--------|-------------------------------------------------------------------------------------------------------|
| umber                                                                                 | Rev<br>B              |        | +44 203 327 0340                                                                                      |
| Status<br>Planning                                                                    | Scale @ A3<br>1 : 100 | Client |                                                                                                       |
| rawing. All dimensions are to<br>his drawing is to be read in<br>Iltants information. |                       | Gail's |                                                                                                       |