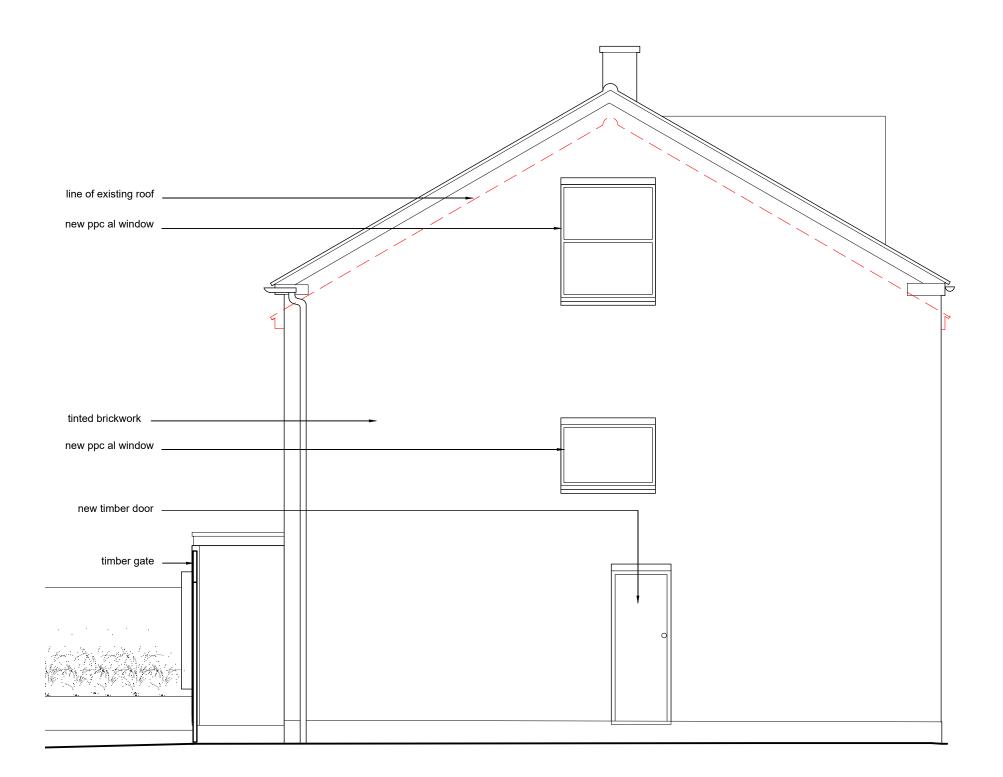

## **David Money Architects**

Unit Z 23 Alphabet Mews London SW9 0FN T/F: 020 7587 3584 E:studio@davidmoney.com

Job title

29 Rudall Crescent Hampstead NW3 1RR

Drawing title

Side Elevation Proposed

Job number Scale@A3 DM351 1:50