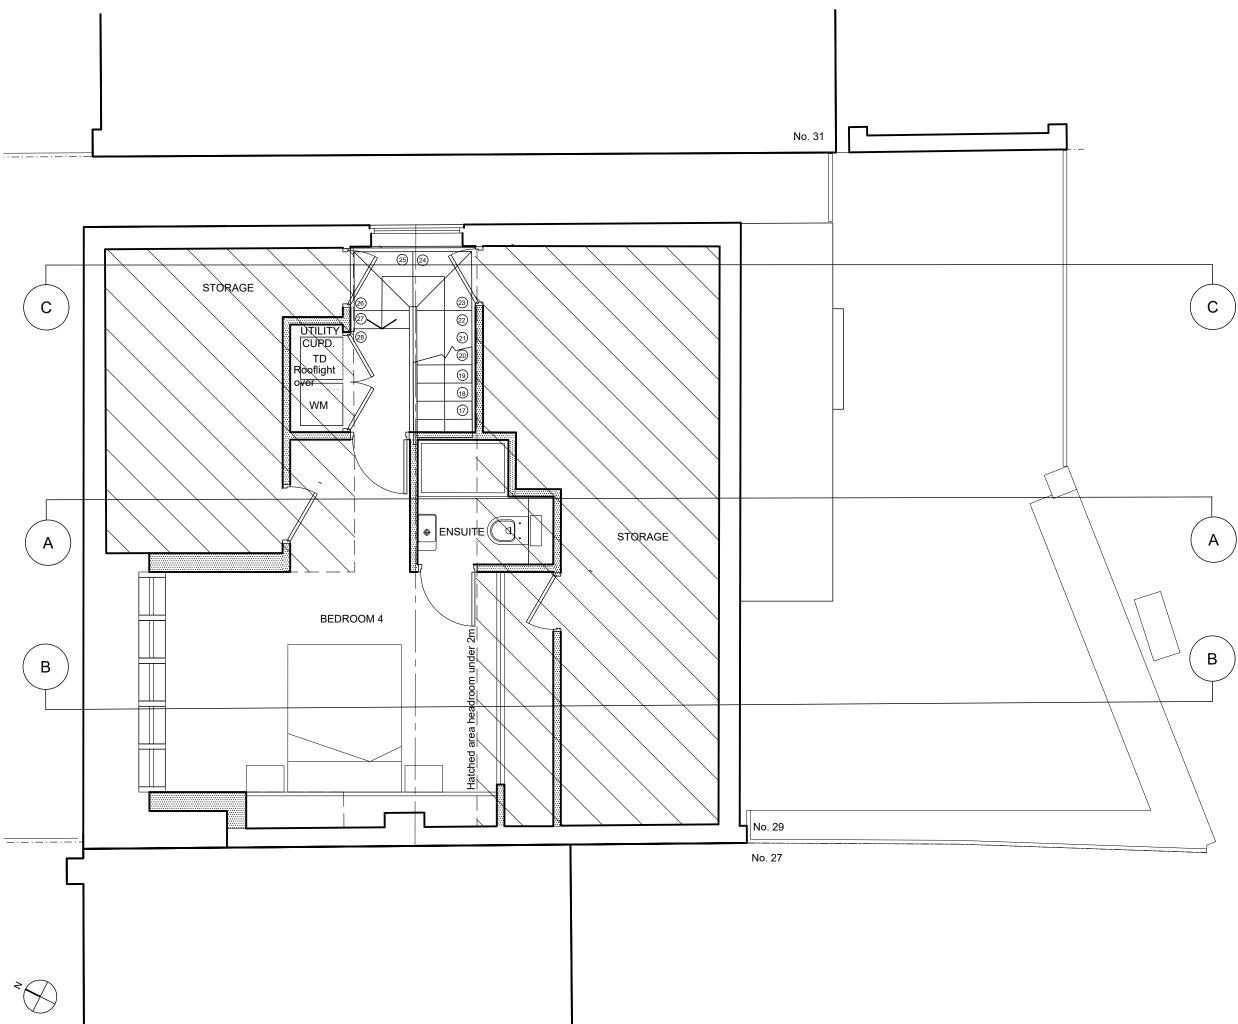

## **David Money Architects**

Unit Z 23 Alphabet Mews London SW9 0FN T/F: 020 7587 3584 E:studio@davidmoney.com

Job title 29 Rudall Crescent Hampstead NW3 1RR

Drawing title

Second Floor Plan Proposed

Job number Scale@A3

DM351 1:50

Drawing number 2.12.03