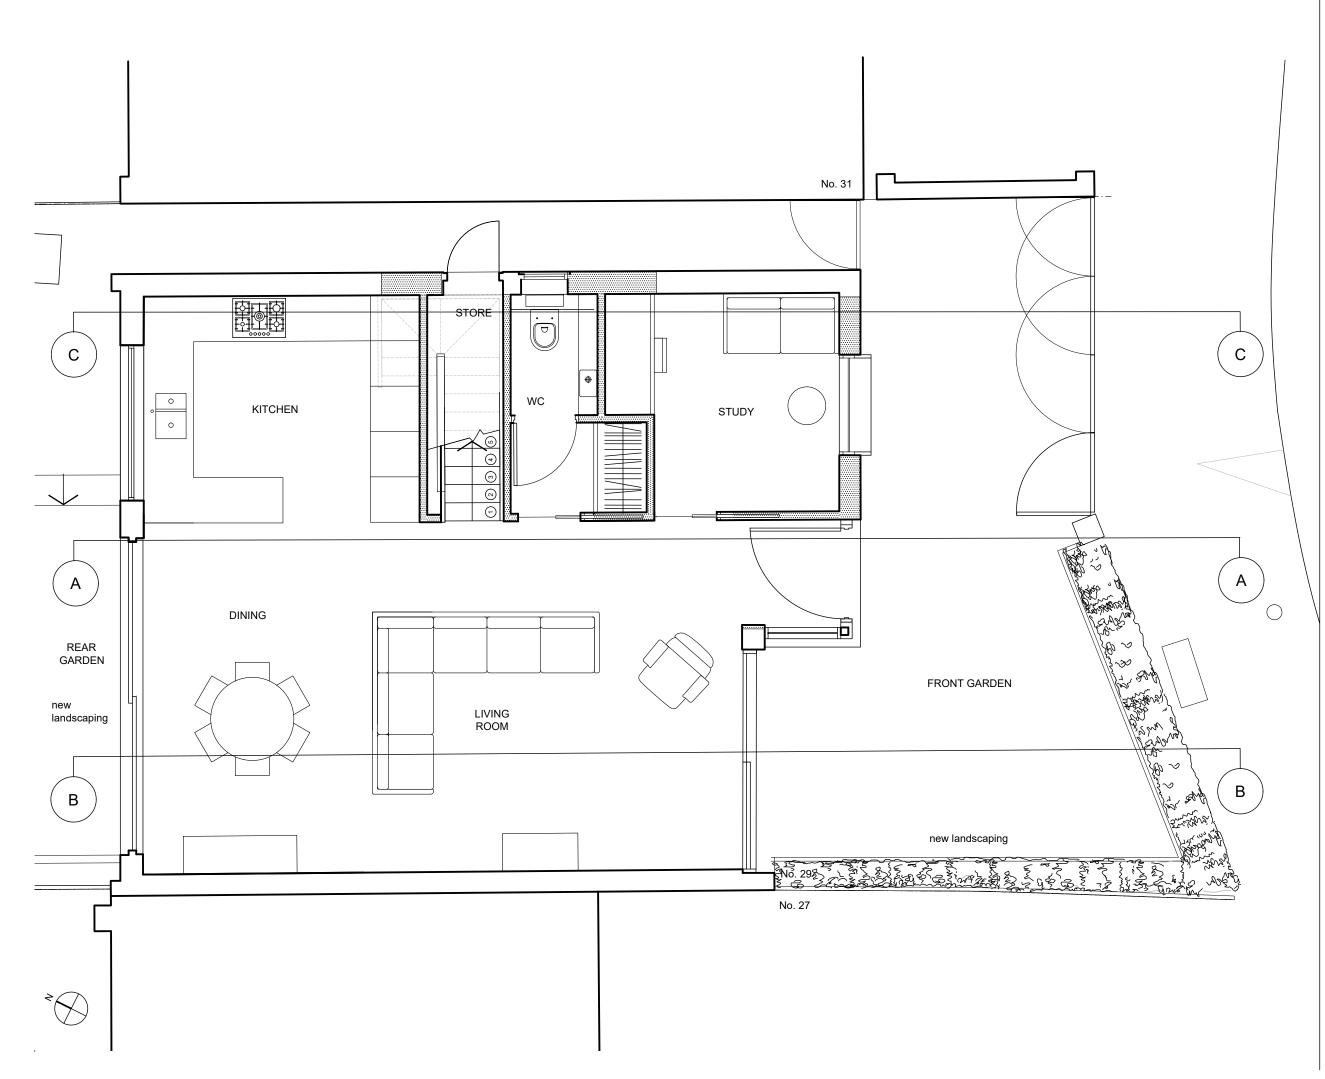

Notes

- The architect retains copyright of this drawing. It should not be reproduced 1. without prior written consent.
- Do not scale from this drawing, unless for PLANNING project stage. Errors / omissions 2. should be reported to the architect.

| 3. |     |     |    |    |
|----|-----|-----|----|----|
|    | .1m | .5m | 1m | 2m |

## Project stage PLANNING

Date of issue 14.09.21

Revisions

## **David Money Architects**

Unit Z 23 Alphabet Mews London SW9 0FN T/F: 020 7587 3584 E:studio@davidmoney.com

Job title 29 Rudall Crescent Hampstead NW3 1RR

Drawing title

Ground Floor Plan Proposed

Job number

Scale@A3 DM351 1:50

Drawing number 2.12.01