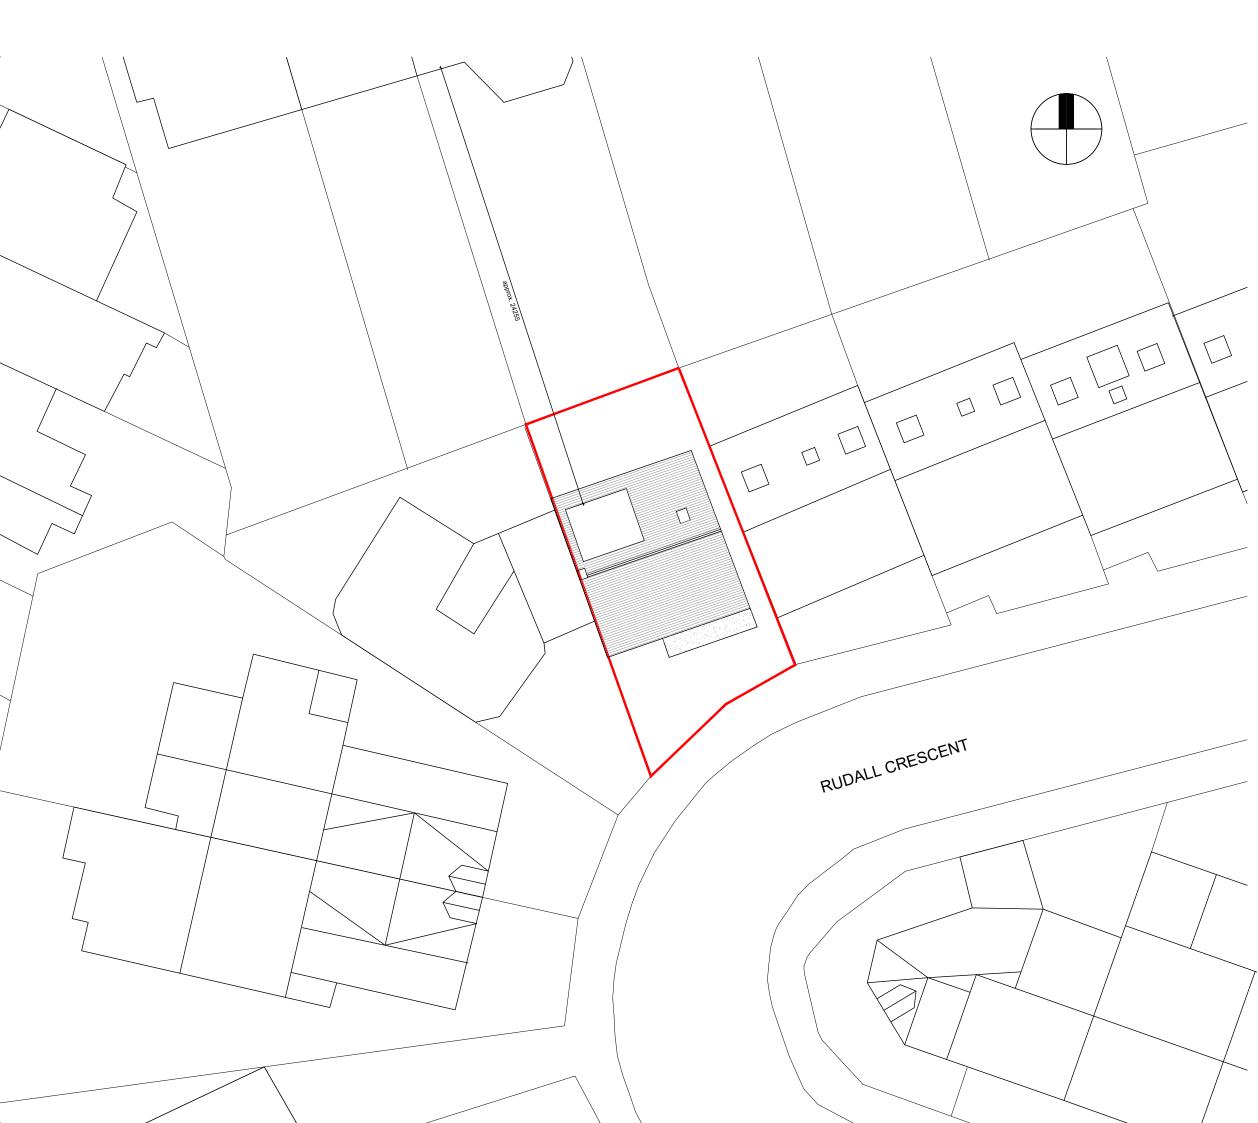

## **David Money Architects**

Unit Z 23 Alphabet Mews London SW9 0FN T/F: 020 7587 3584 E:studio@davidmoney.com

Job title

29 Rudall Crescent NW3 1RR

Drawing title Site plan Proposed

DM351 1:200

Job number Scale@A3 Drawing number