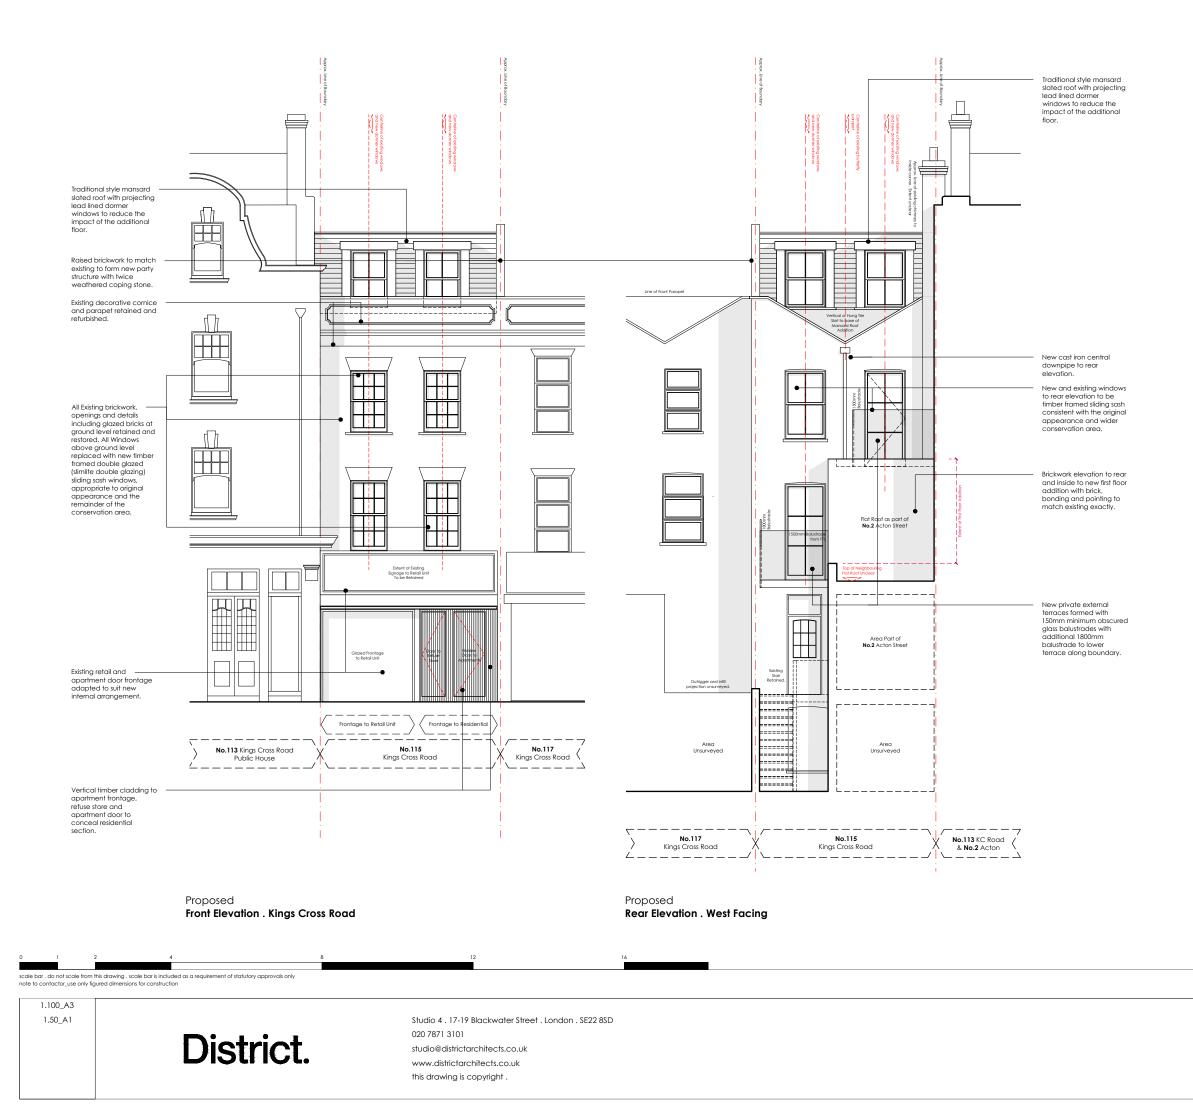

| Planning      | Proposed Plans                                   |    |          |
|---------------|--------------------------------------------------|----|----------|
|               | Front & Rear Elevations                          |    |          |
| project       | 115 Kings Cross Road                             |    |          |
|               | Camden . London . WC1X 9NH                       |    |          |
| client        | Wicklow Projects                                 |    |          |
|               | for and on behalf of Loromah Estates             |    |          |
| job no . 074. | (3) stage . 1 type / place . 200 series / number | _B | revision |