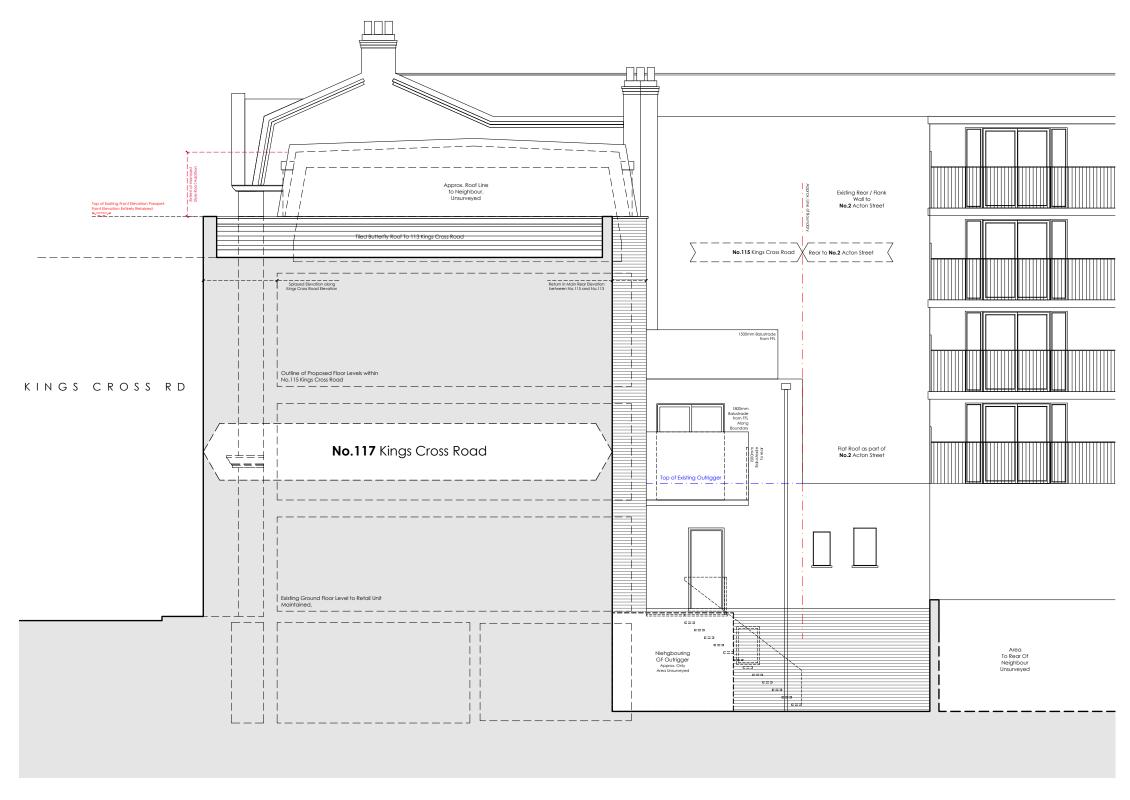

Proposed North Elevation . Cross Section Through No.113 Kings Cross Road

 1
 2
 4
 8
 12
 14

 scle bar, do not scale bar, is included as a requirement of statutory approvals onty control to control cruster onty figured dimensions for construction
 14
 14

| Planning      | Proposed Plans                                   |    |          |
|---------------|--------------------------------------------------|----|----------|
|               | Front & Rear Elevations                          |    |          |
| project       | 115 Kings Cross Road                             |    |          |
|               | Camden . London . WC1X 9NH                       |    |          |
| client        | Wicklow Projects                                 |    |          |
|               | for and on behalf of Loromah Estates             |    |          |
| job no . 074. | (3) stage . 1 type / place . 200 series / number | _B | revision |