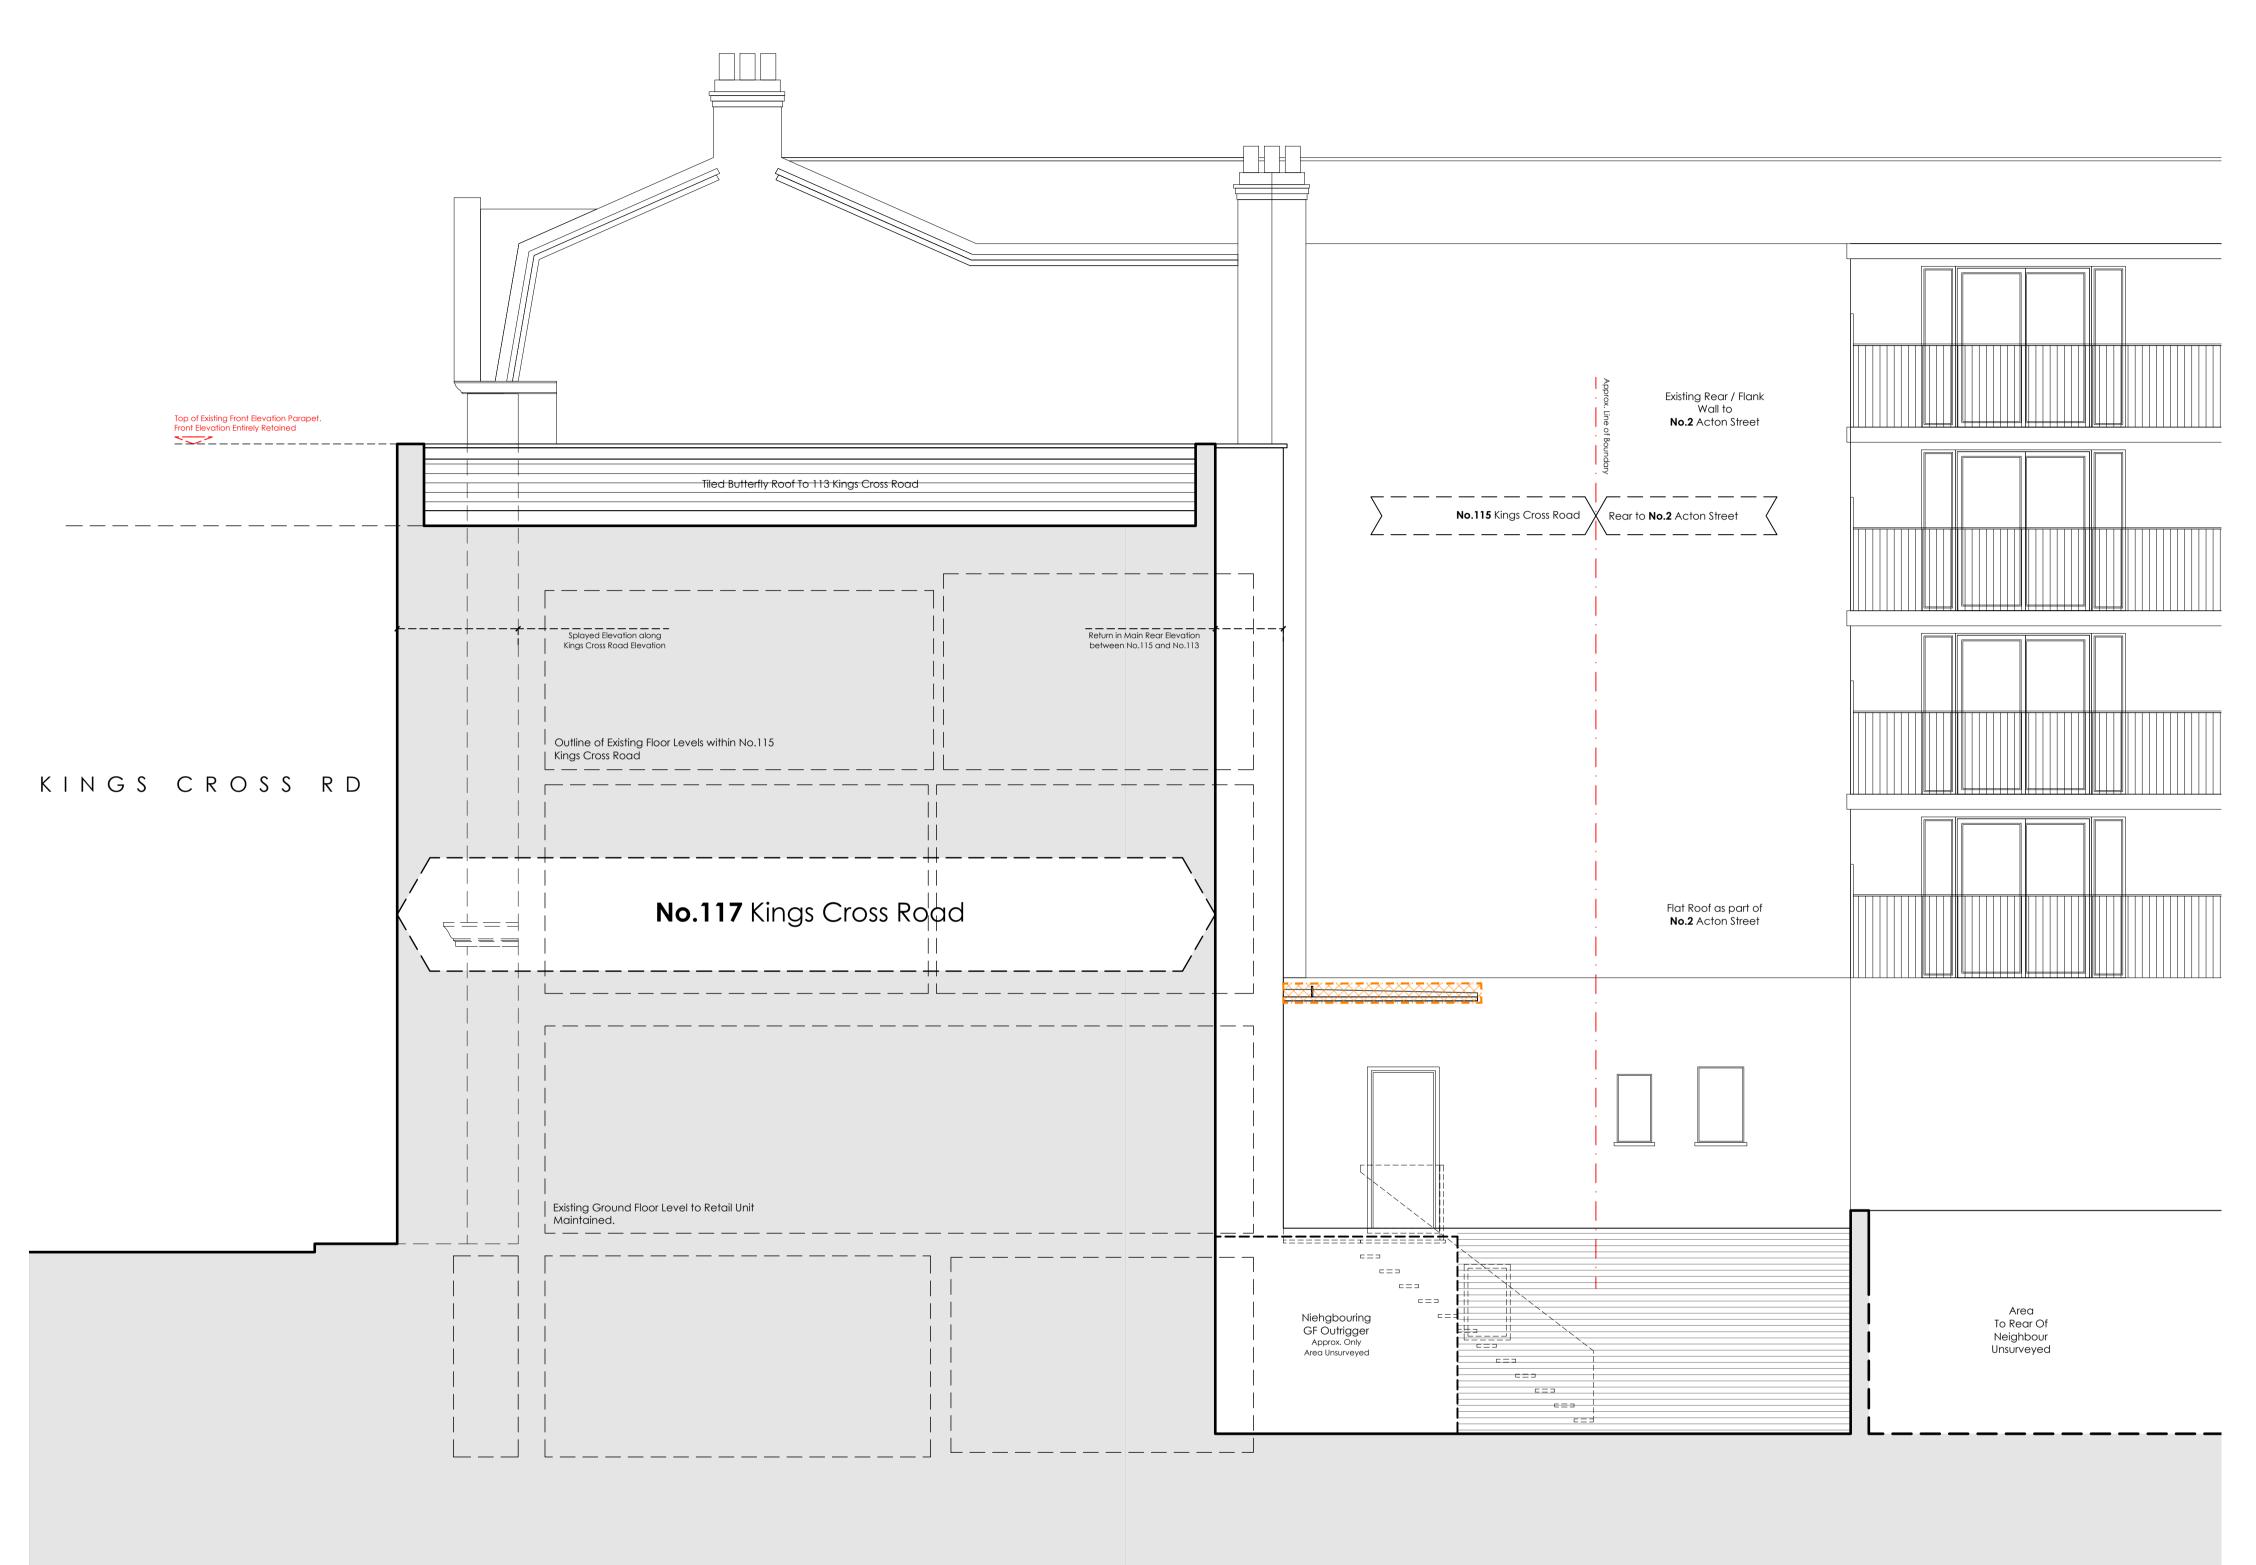

Existing North Elevation . Cross Section Through No.113 Kings Cross Road

scale bar . do not scale from this drawing . scale bar is included as a requirement of statutory approvals only note to contactor\_use only figured dimensions for construction

## Note . All Dimensions in mm.

| Demolitions . Area to be demolished |
|-------------------------------------|
| No works to be carried out          |
| Site Boundary                       |

| A<br> | 2021.09.09<br>2021.08.31 | prepared for submission<br>first issue                   | JW<br>MLR  | MLR<br>DA  |
|-------|--------------------------|----------------------------------------------------------|------------|------------|
| rev.  | date .                   | details .                                                | drawn by . | checked by |
| Р     | lanning                  | Existing . Demolitions<br>Front & Rear Elevations        |            |            |
|       | project                  | 115 Kings Cross Road<br>Camden . London . WC1X 9NH       |            |            |
|       | client                   | Wicklow Projects<br>for and on behalf of Loromah Estates |            |            |
|       | job no . 074.            | (3) stage .0 type / place .200 series / number           | _A         | revision   |