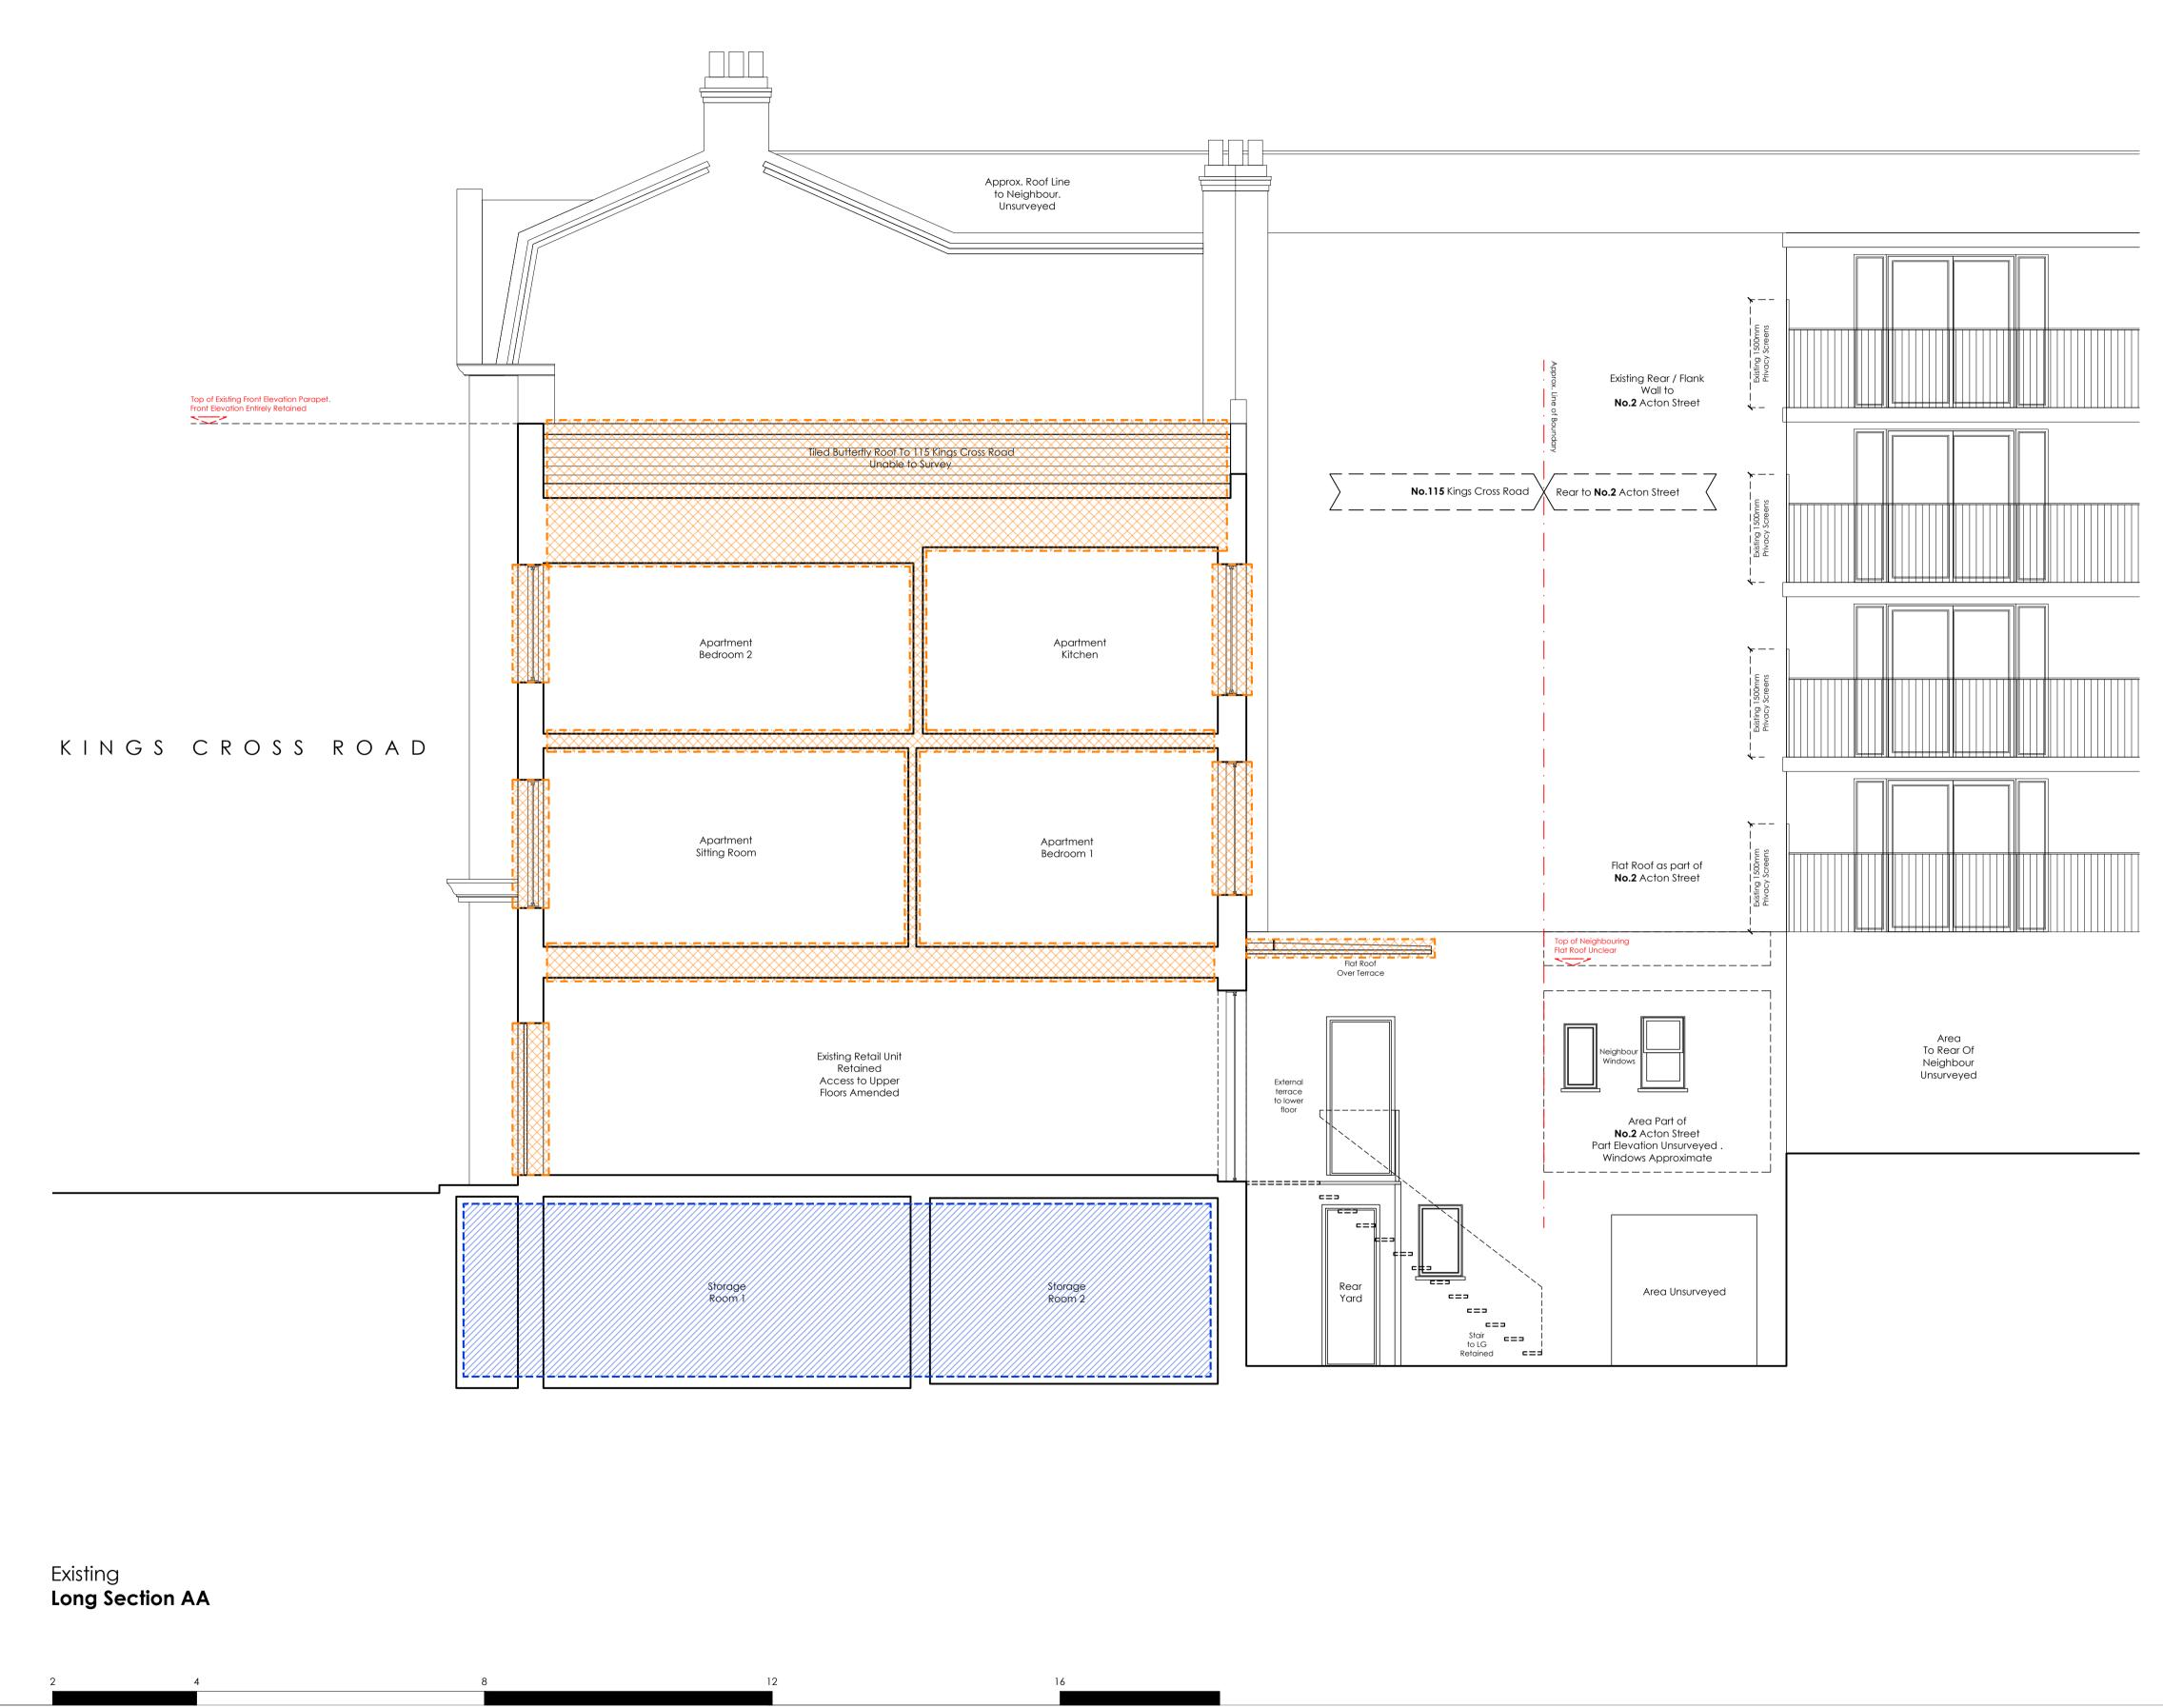

## Note . All Dimensions in mm.

| Demolitions . Area to I | pe demolished |
|-------------------------|---------------|
| No works to be carried  | tuo t         |
| Site Boundary           |               |

| А    | 2021.09.09    | prepared for submission                          | JW         | MLR          |
|------|---------------|--------------------------------------------------|------------|--------------|
|      | 2021.08.31    | first issue                                      | MLR        | DA           |
| rev. | date .        | details .                                        | drawn by . | checked by . |
|      |               |                                                  |            |              |
| Р    | Planning      | Existing . Demolitions                           |            |              |
|      |               | Long Section AA                                  |            |              |
|      | project       | 115 Kings Cross Road                             |            |              |
|      |               | Camden . London . WC1X 9NH                       |            |              |
|      | client        | Wicklow Projects                                 |            |              |
|      |               | for and on behalf of Loromah Estates             |            |              |
|      | job no . 074. | (3) stage . 0 type / place . 300 series / number | _A         | revision     |