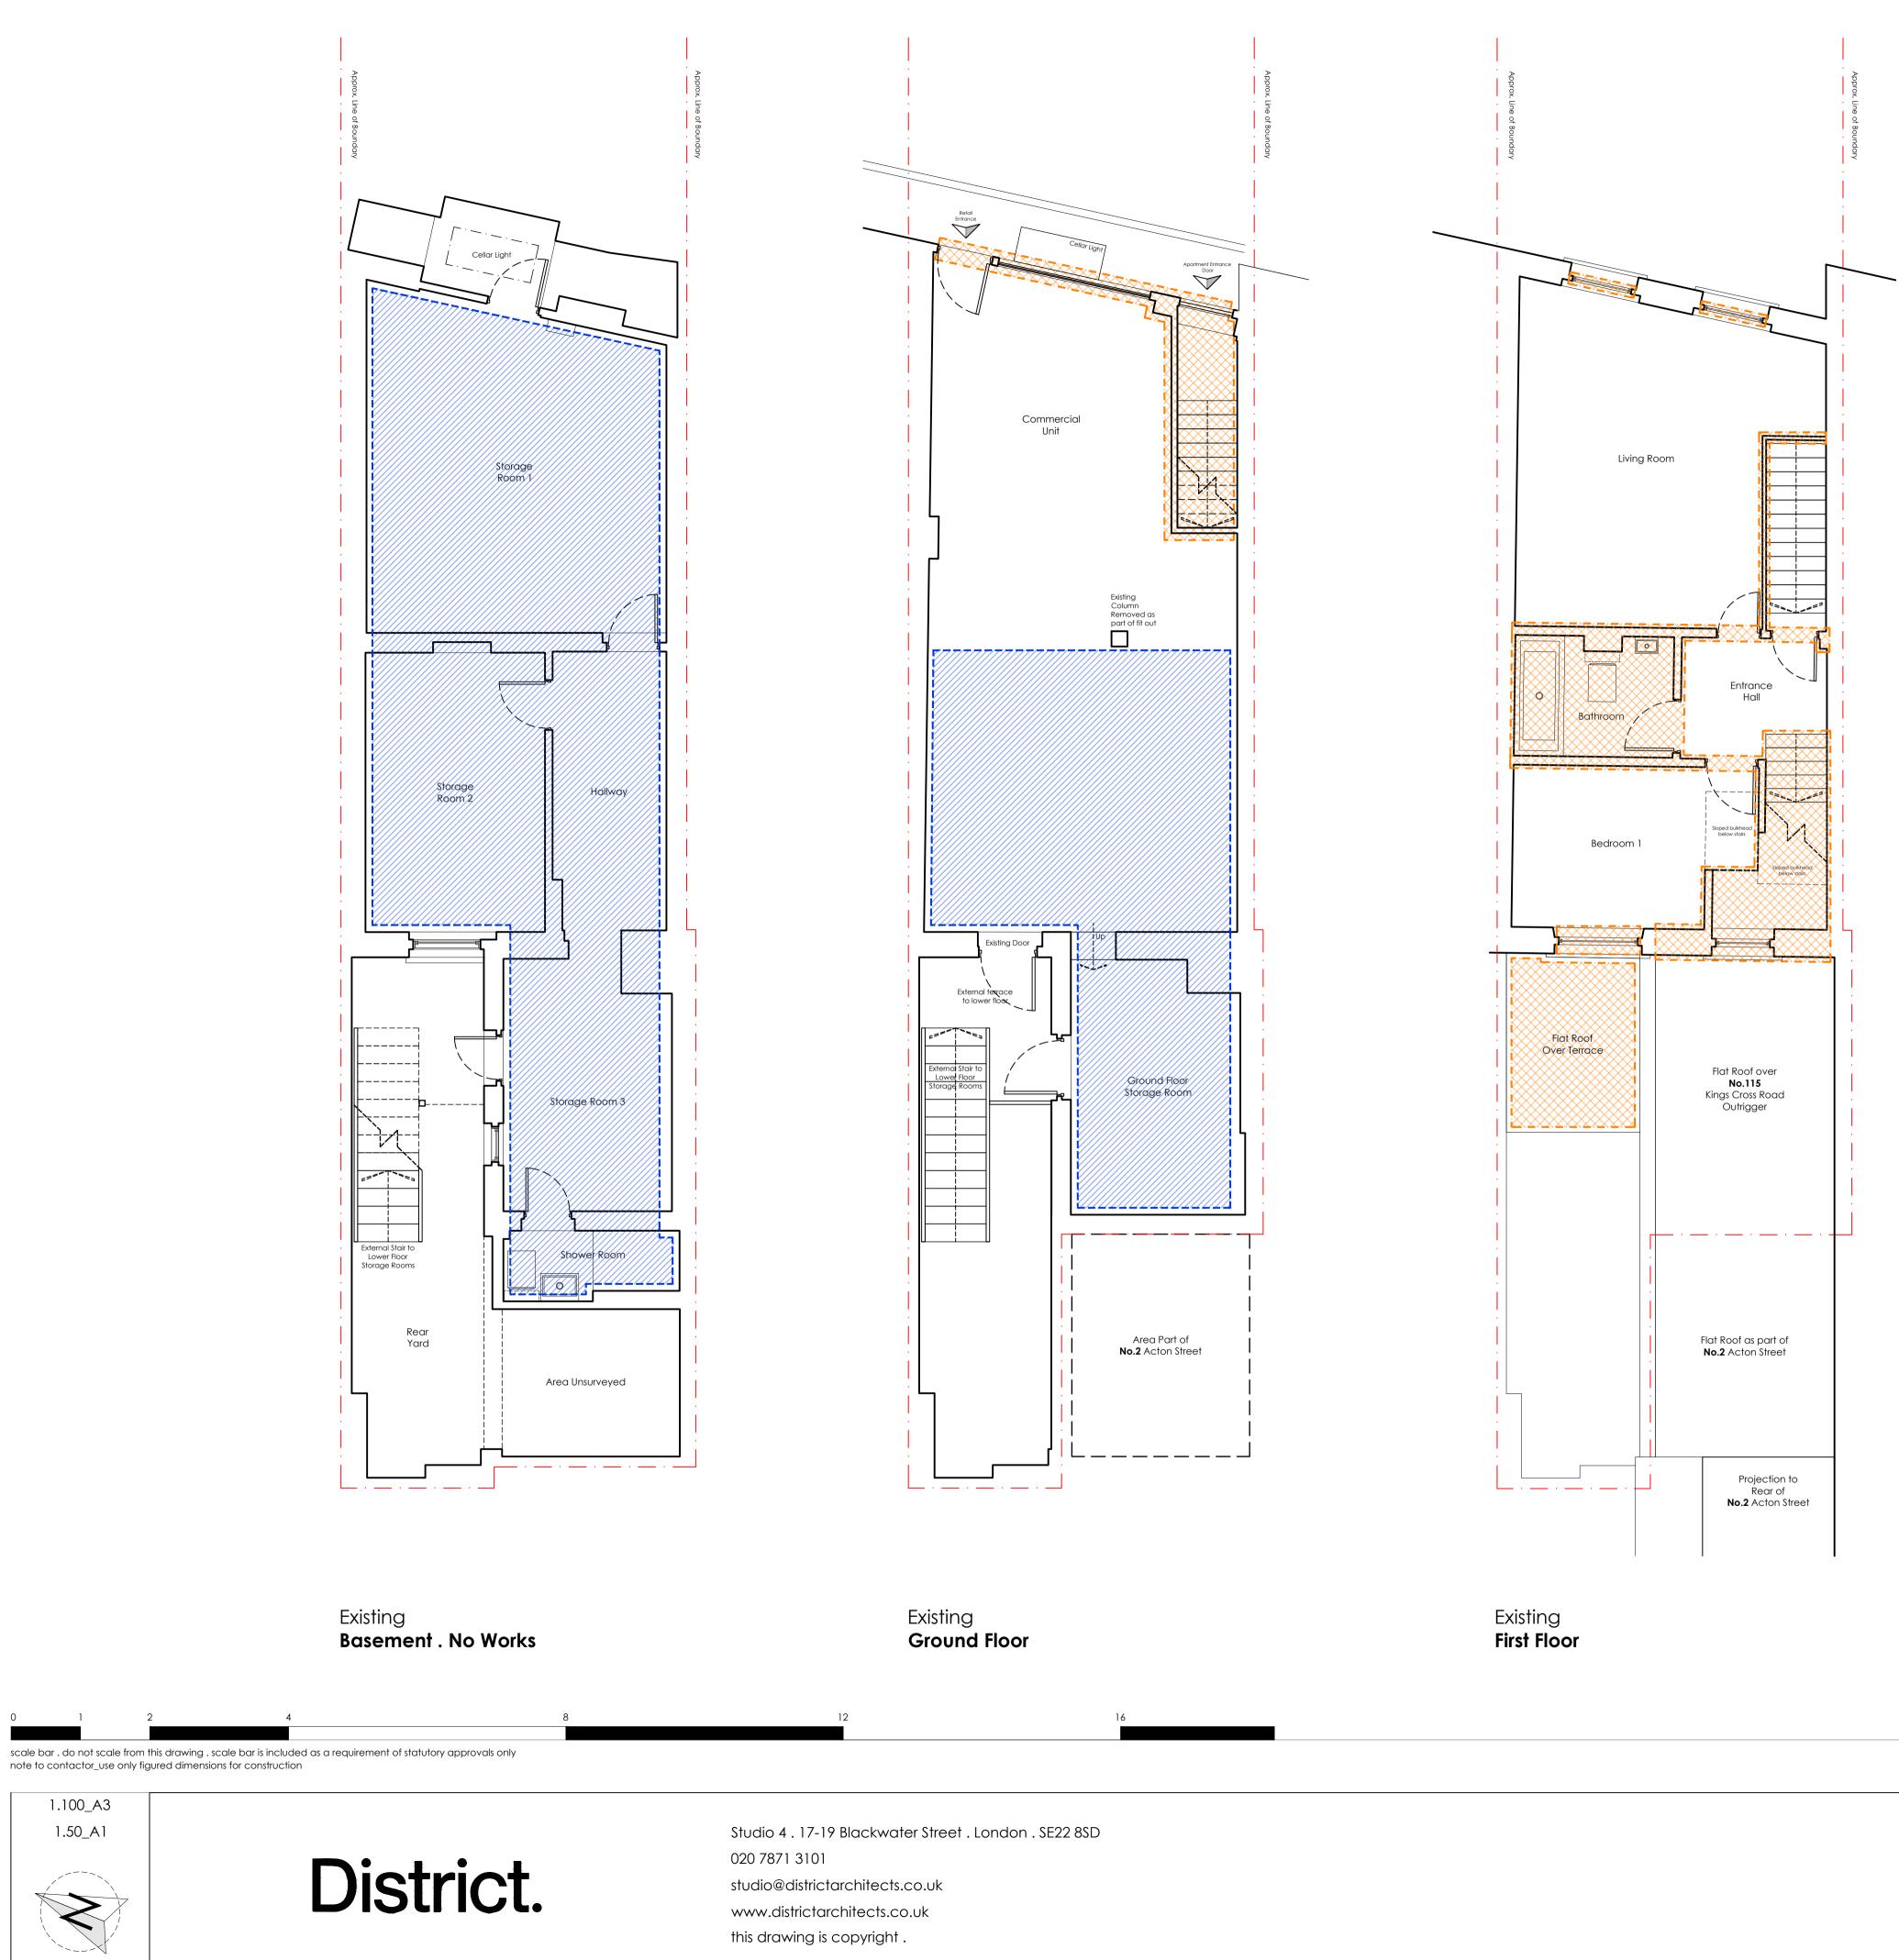

## Note . All Dimensions in mm.

| Demolitions . Area to be demolished |
|-------------------------------------|
| No works to be carried out          |
| Site Boundary                       |

| А    | 2021.09.09   | prepared for submission                        | JW         | MLR          |
|------|--------------|------------------------------------------------|------------|--------------|
|      | 2021.08.31   | first issue                                    | MLR        | DA           |
| rev. | date .       | details .                                      | drawn by . | checked by . |
|      |              |                                                |            |              |
| P    | Planning     | Existing . Demolitions                         |            |              |
|      |              | Lower . Ground and First Floor Plans           |            |              |
|      | project      | 115 Kings Cross Road                           |            |              |
|      |              | Camden . London . WC1X 9NH                     |            |              |
|      | client       | Wicklow Projects                               |            |              |
|      |              | for and on behalf of Loromah Estates           |            |              |
|      | job no. 074. | (3) stage .0 type / place .100 series / number | _A         | revision     |