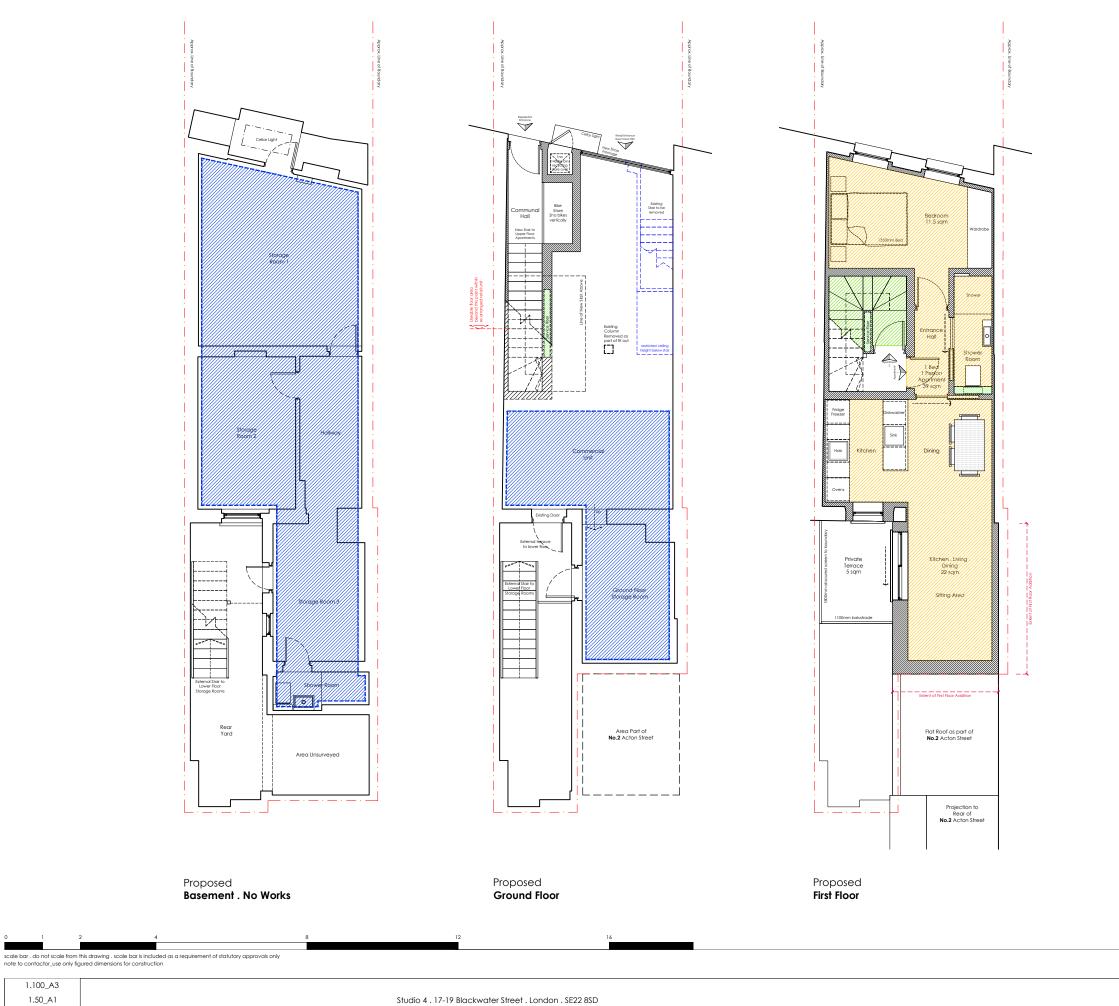

District.

X

Studio 4 . 17-19 Blackwater Street . London . SE22 8SD 020 7871 3101 studio@districtarchitects.co.uk www.districtarchitects.co.uk this drawing is copyright .

|               |            | Apartment 2 . 2 Bed . 4 Person . 79 sqm & 7 sqm terrad | ce         |              |  |  |
|---------------|------------|--------------------------------------------------------|------------|--------------|--|--|
|               |            | Apartment 1. 1 Bed . 1 Person . 39 sqm & 5 sqm terrac  | e          |              |  |  |
|               |            | New walls and floors.                                  |            |              |  |  |
|               |            | Existing Building                                      |            |              |  |  |
| Site Boundary |            |                                                        |            |              |  |  |
| В             | 2021.09.09 | prepared for submission                                | JW         | MLR          |  |  |
| А             | 2021.08.31 | prepared for planning submission                       | MLR        | DA           |  |  |
|               | 2021.08.31 | first issue                                            | MLR        | DA           |  |  |
| rev.          | date .     | details .                                              | drawn by . | checked by . |  |  |
| 6             | Plannina   | Proposed Plans                                         |            |              |  |  |