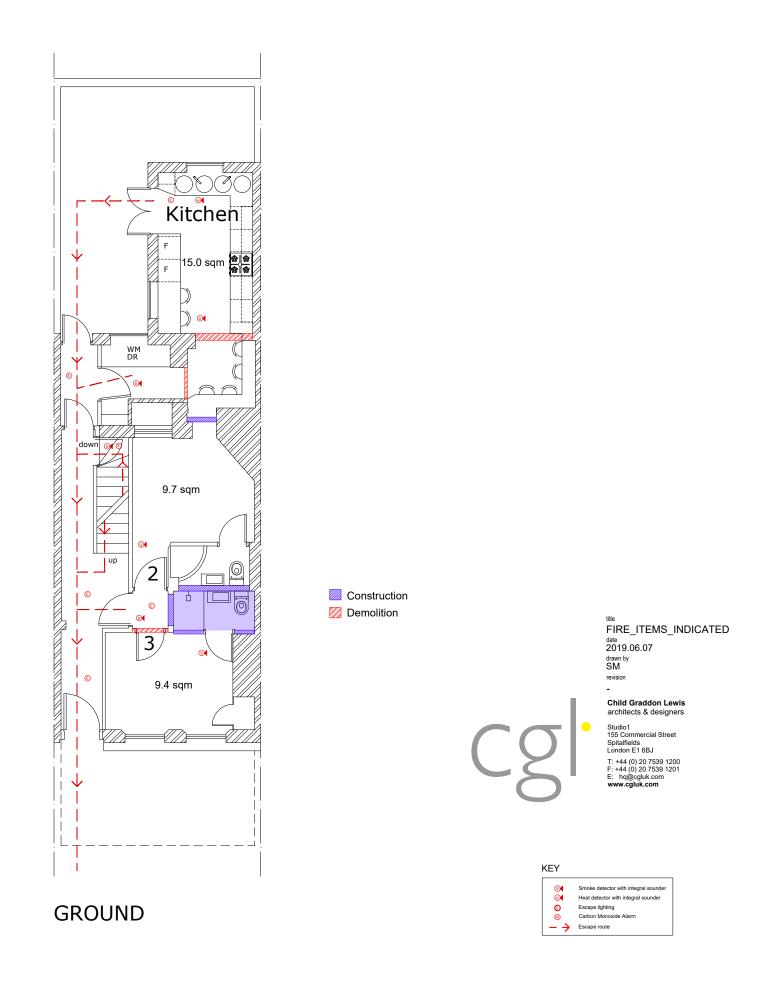

Notes:

All dimensions to be checked on site.

Any discrepancies are to be reported to the Contract Administrator before work commences. Figured dimensions only are to be taken from this drawing.

This drawing is to be read in conjunction with all relevant consultants and/or specialists' drawings/documents and any discrepancies or variations are to be notified to the Contract Administrator.