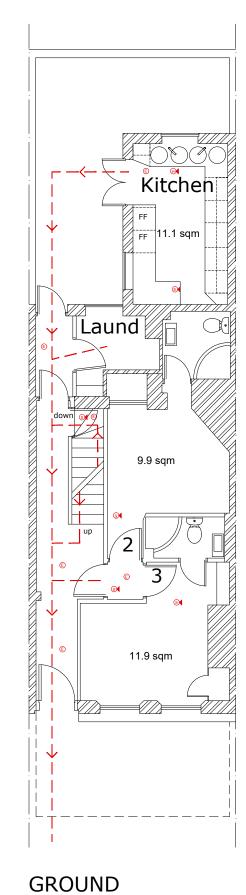

Heat detector with integral sounder Escape lighting Carbon Monoxide Alarm — 

Escape route

Notes:

All dimensions to be checked on site.

Any discrepancies are to be reported to the Contract Administrator before work commences. Figured dimensions only are to be taken from this drawing.

This drawing is to be read in conjunction with all relevant consultants and/or specialists' drawings/documents and any discrepancies or variations are to be notified to the Contract Administrator.

GROUND FLOOR AS EXISTING

| Scale:<br>1:100@A3 | Drawn:<br>SV |      |
|--------------------|--------------|------|
| Date: 30.10.18     | Job No.      |      |
| Drawing Number:    |              | Rev: |