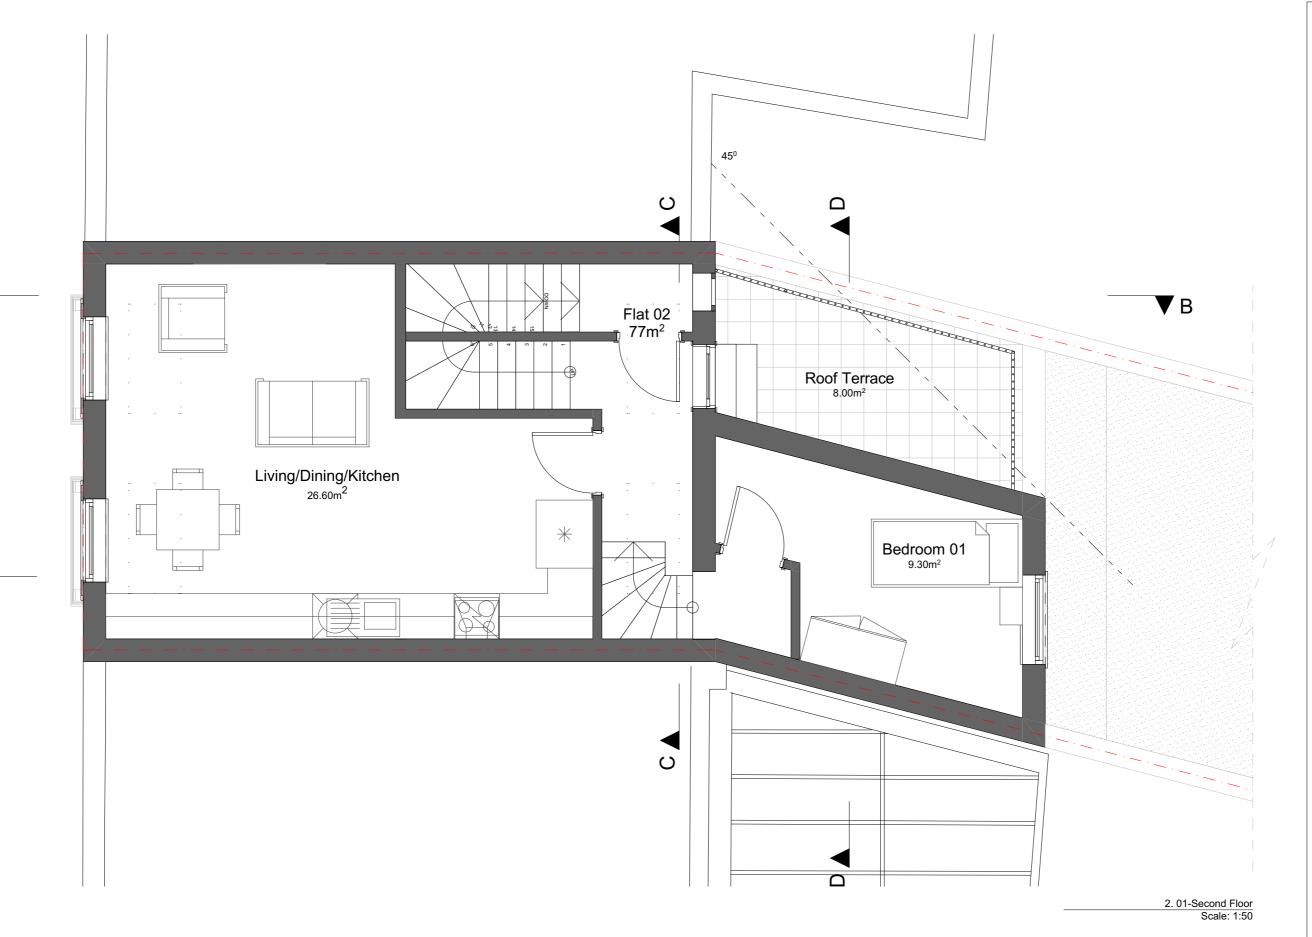

## Drawing Name

Plans Proposed 3. RF-Roof Floor

Drawing Status: In Progress

Scale: 1/50 @A3

Date: 06 September Checked: IA

Drawing no

092- - URB - ZZ - 04 - DR - A -102104- C

1 m 2 m 5 m