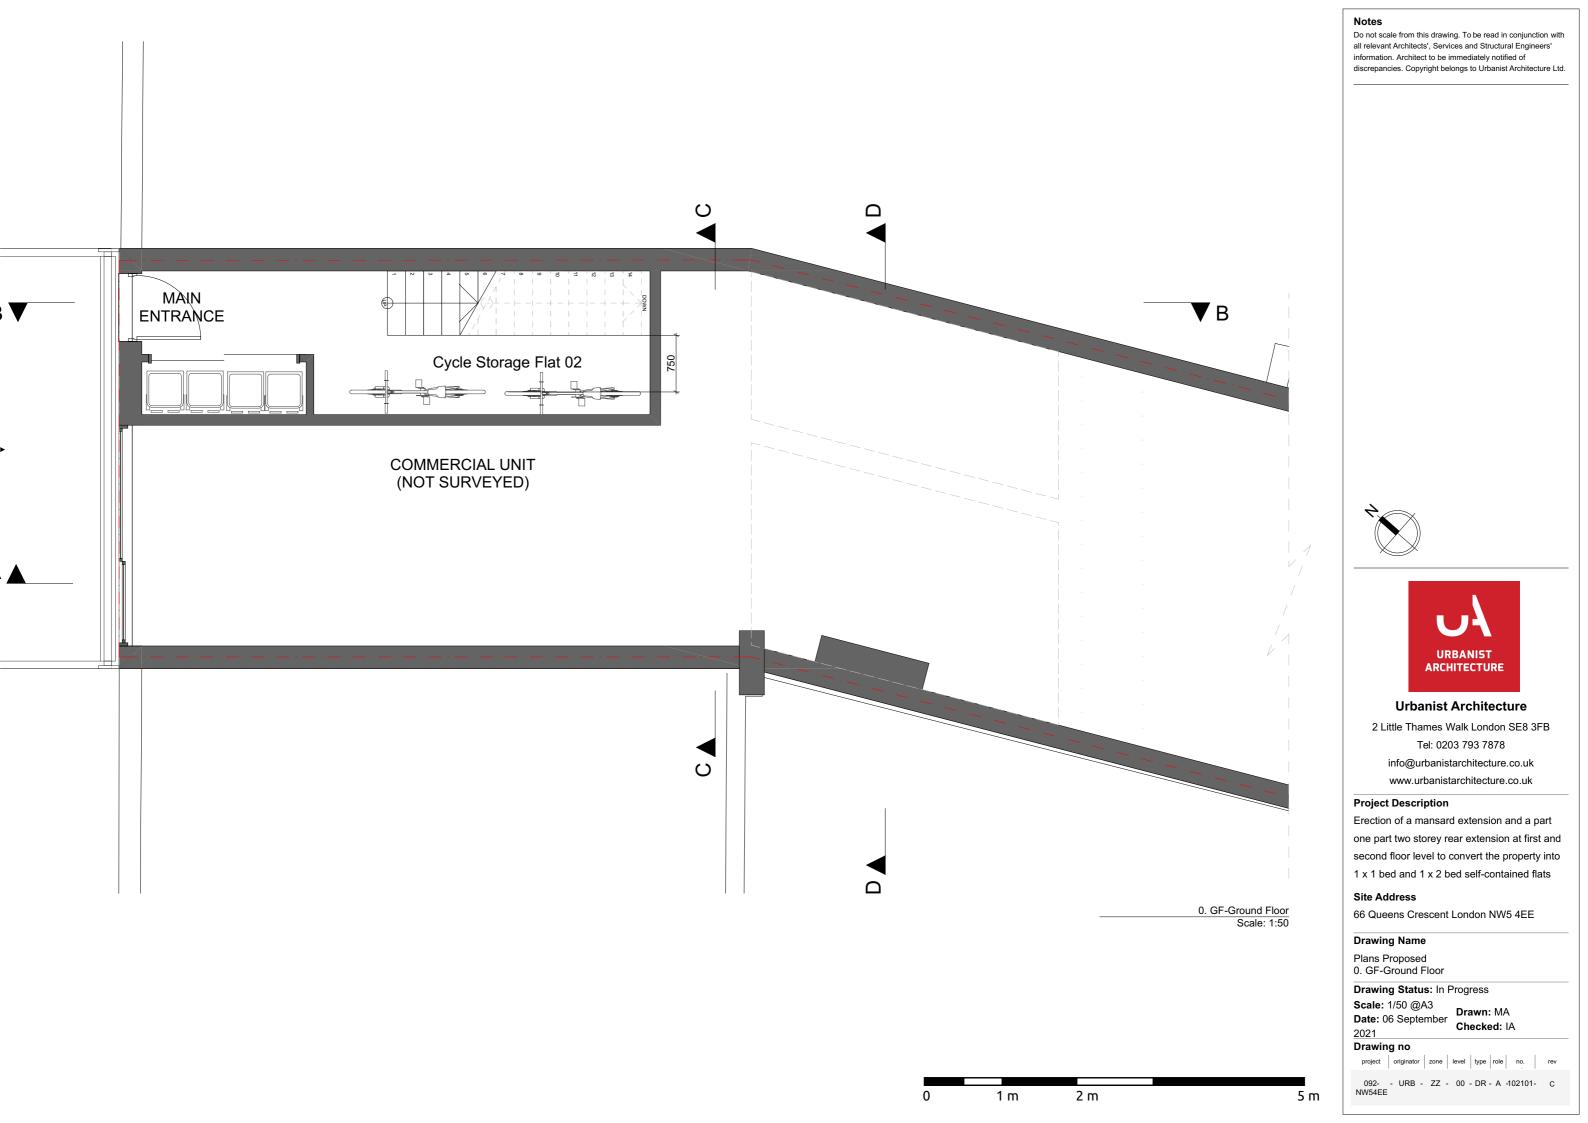

## Notes

Do not scale from this drawing. To be read in conjunction with all relevant Architects', Services and Structural Engineers' information. Architect to be immediately notified of discrepancies. Copyright belongs to Urbanist Architecture Ltd.

# **Urbanist Architecture** 2 Little Thames Walk London SE8 3FB

Tel: 0203 793 7878 info@urbanistarchitecture.co.uk www.urbanistarchitecture.co.uk

## Project Description

Erection of a mansard extension and a part one part two storey rear extension at first and second floor level to convert the property into 1 x 1 bed and 1 x 2 bed self-contained flats

## Site Address

66 Queens Crescent London NW5 4EE

## Drawing Name

Plans Proposed 1. 01-First Floor

Drawing Status: In Progress

Scale: 1/50 @A3

Date: 06 September Checked: IA

Drawing no

project originator zone level type role no. rev

092- - URB - ZZ - 01 - DR - A -102102- C