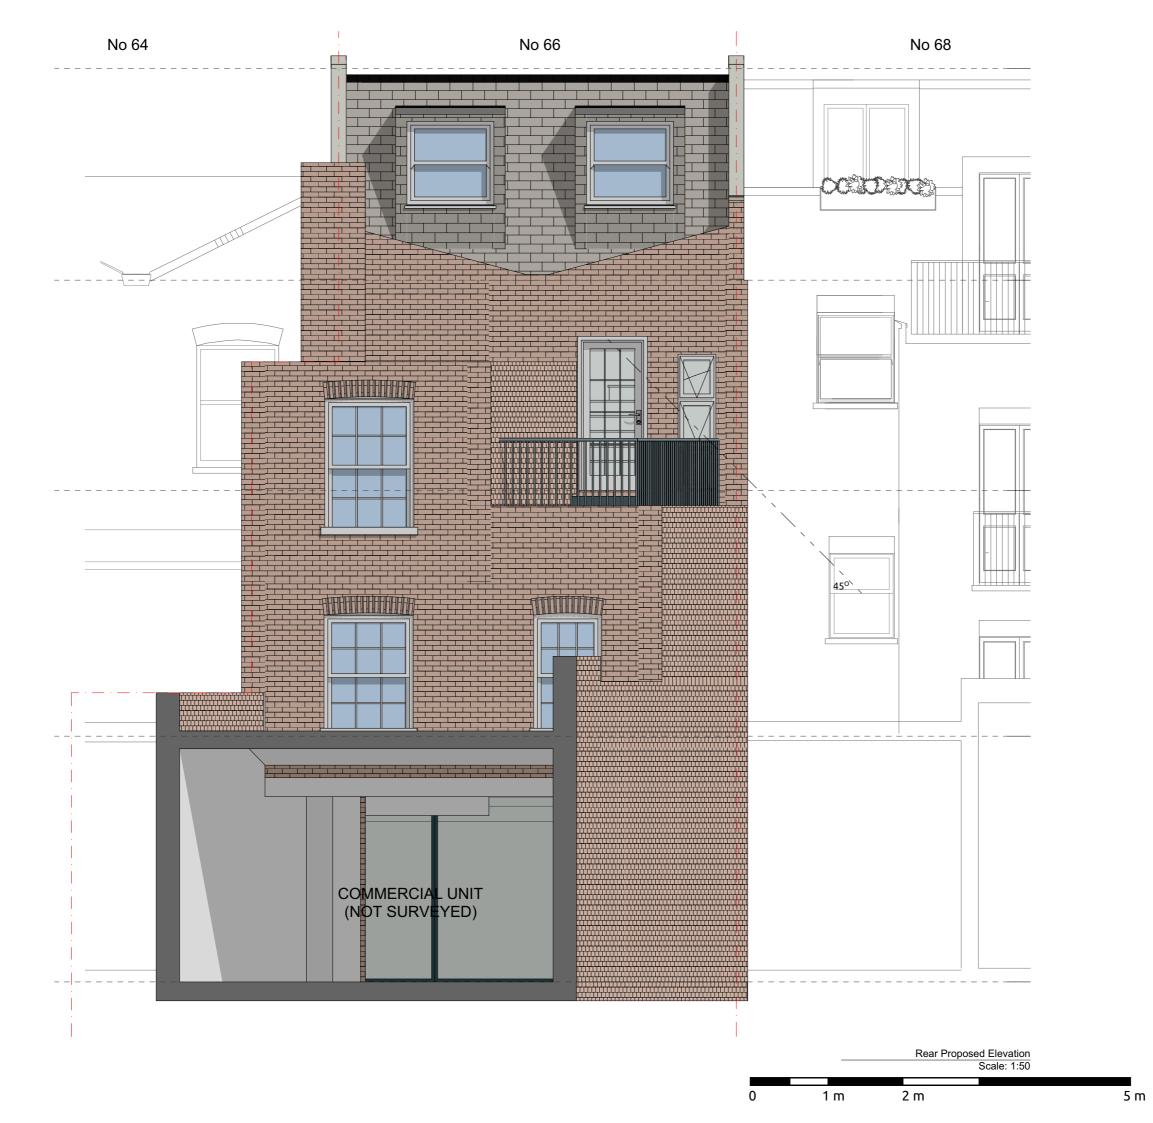

## Drawing Name

Elevations Proposed Rear Proposed Elevation

Drawing Status: In Progress

Scale: 1:50 @A3

Scale: 1:50 @A3
Date: 06 September
Checked: IA

Drawing no

project originator zone level type role no. rev

092- - URB - ZZ - E2 - DR - A -102202- C NW54EE

A Proposed Section

2 m 1 m 5 m