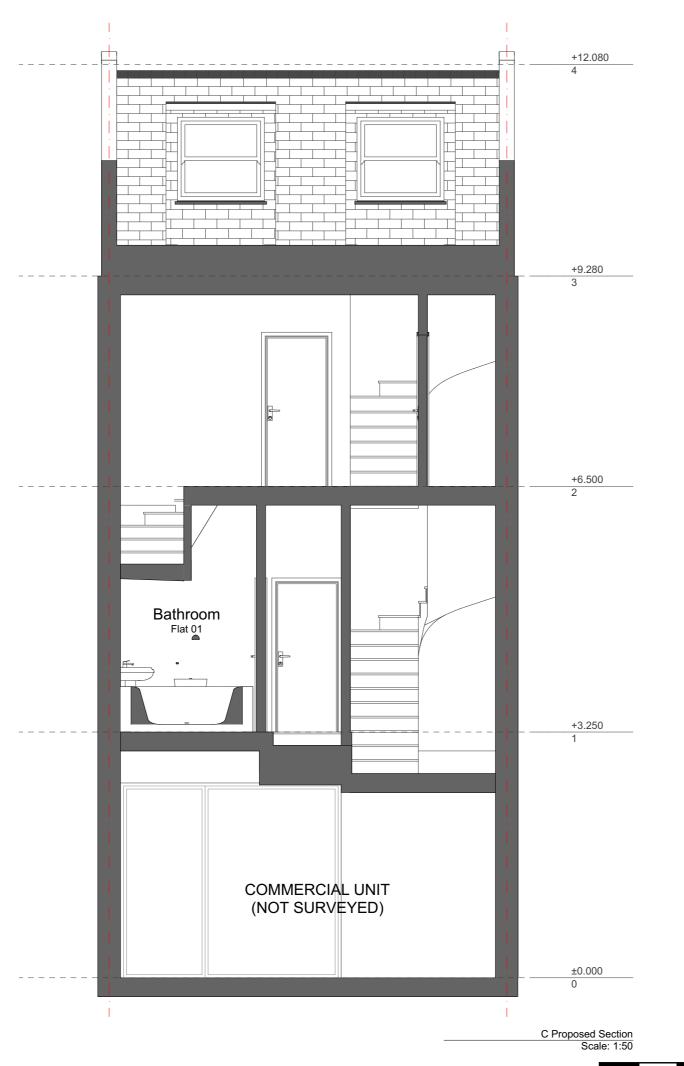

Do not scale from this drawing. To be read in conjunction with all relevant Architects', Services and Structural Engineers' information. Architect to be immediately notified of discrepancies. Copyright belongs to Urbanist Architecture Ltd.

## **Urbanist Architecture**

2 Little Thames Walk London SE8 3FB Tel: 0203 793 7878 info@urbanistarchitecture.co.uk

www.urbanistarchitecture.co.uk

# Project Description

Erection of a mansard extension and a part one part two storey rear extension at first and second floor level to convert the property into 1 x 1 bed and 1 x 2 bed self-contained flats

## Site Address

66 Queens Crescent London NW5 4EE

## Drawing Name

Sections Proposed C Proposed Section

Drawing Status: In Progress

Scale: 1:50 @A3

Date: 06 September Checked: IA

Drawing no project originator zone level type role no. rev

092- - URB - ZZ - SC - DR - A -102303- C

1 m 2 m 5 m

Do not scale from this drawing. To be read in conjunction with all relevant Architects', Services and Structural Engineers' information. Architect to be immediately notified of discrepancies. Copyright belongs to Urbanist Architecture Ltd.