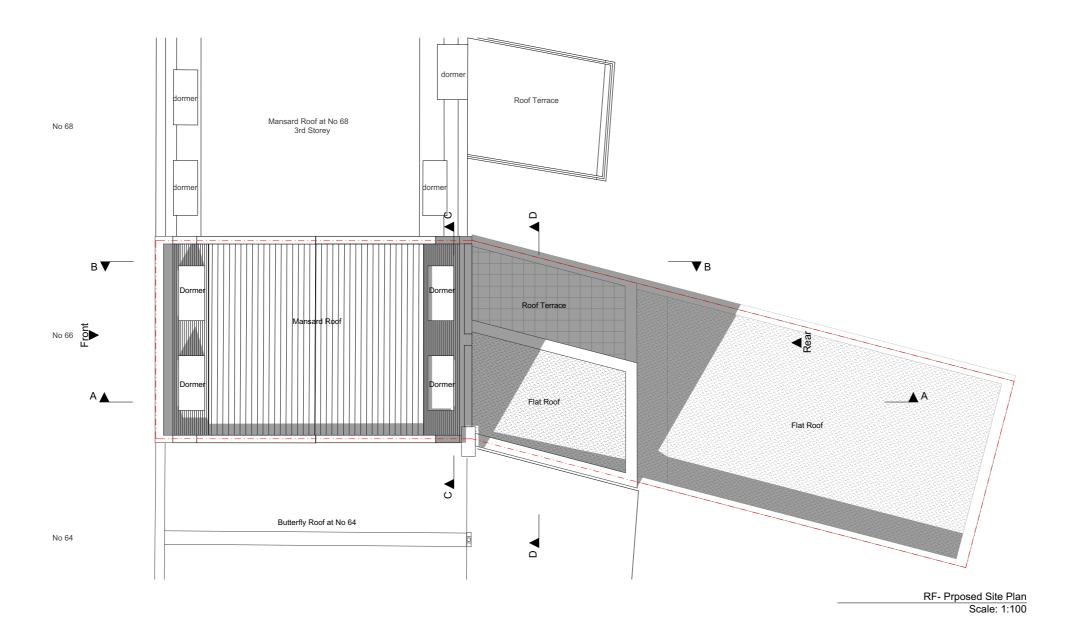

## Notes

Do not scale from this drawing. To be read in conjunction with all relevant Architects', Services and Structural Engineers' information. Architect to be immediately notified of discrepancies. Copyright belongs to Urbanist Architecture Ltd.

## **Urbanist Architecture**

2 Little Thames Walk London SE8 3FB Tel: 0203 793 7878 info@urbanistarchitecture.co.uk www.urbanistarchitecture.co.uk

## Project Description

Erection of a mansard extension and a part one part two storey rear extension at first and second floor level to convert the property into 1 x 1 bed and 1 x 2 bed self-contained flats

## Site Address

66 Queens Crescent London NW5 4EE

### Drawing Name

Site Plans

RF- Prposed Site Plan

Drawing Status: In Progress

Scale: 1/100 @A3
Date: 06 September

Drawn: IA
Checked: IA

Drawing no

project originator zone level type role no. rev 092- - URB - ZZ - XX - DR - A - 1011 - C NW54EE