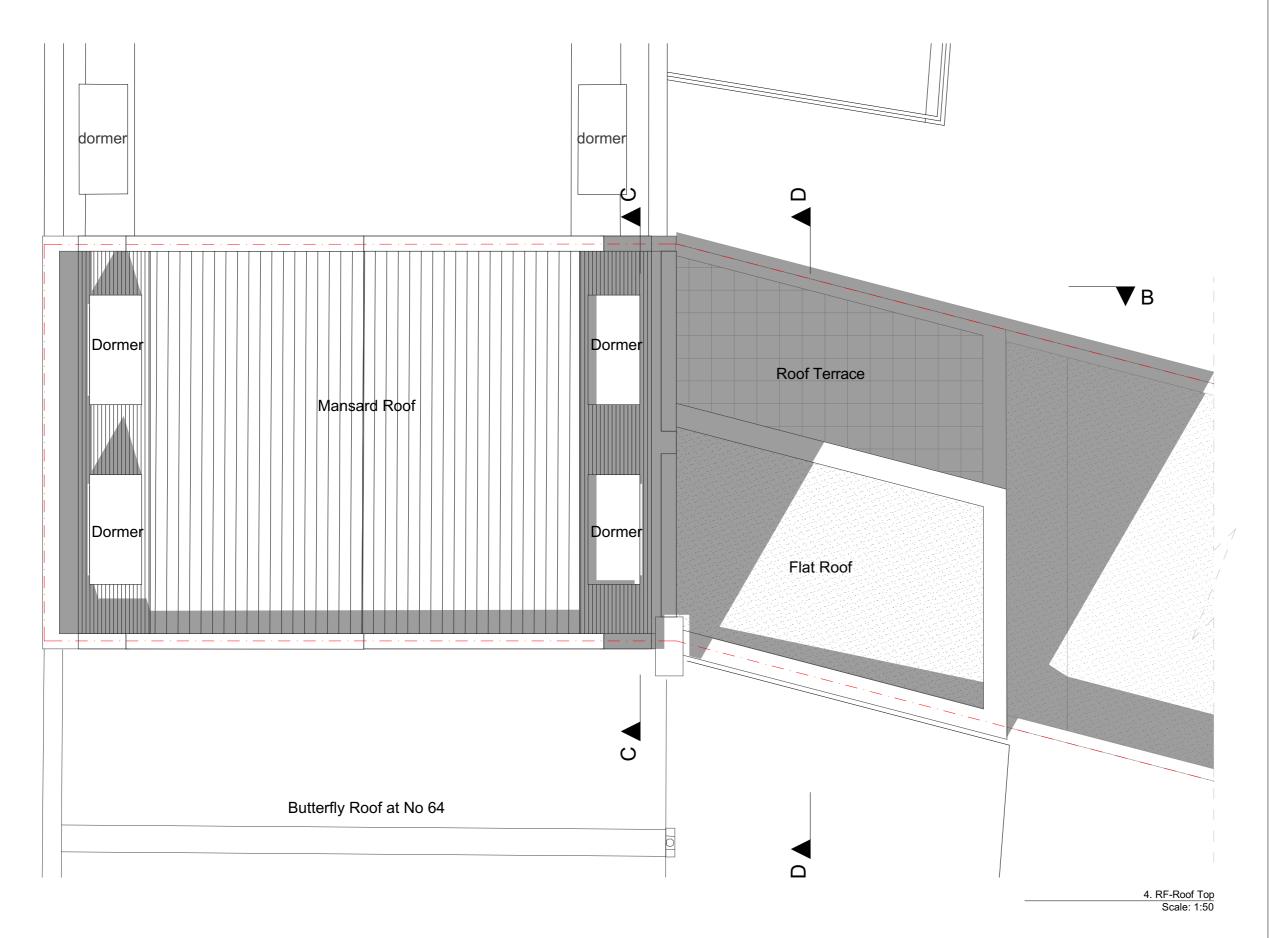

## Drawing Name

Plans Proposed 3. RF-Roof Floor

Drawing Status: In Progress

Scale: 1/50 @A3

Date: 06 September Checked: IA

Drawing no

092- - URB - ZZ - 04 - DR - A -102104- C

1 m 2 m 5 m

## Drawing Name

Plans Proposed 4. RF-Roof Top

Drawing Status: In Progress

Scale: 1/50 @A3

Date: 06 September Checked: IA Drawn: MA

Drawing no

092- - URB - ZZ - 04 - DR - A -102105- C NW54EE

Do not scale from this drawing. To be read in conjunction with all relevant Architects', Services and Structural Engineers' information. Architect to be immediately notified of discrepancies. Copyright belongs to Urbanist Architecture Ltd.