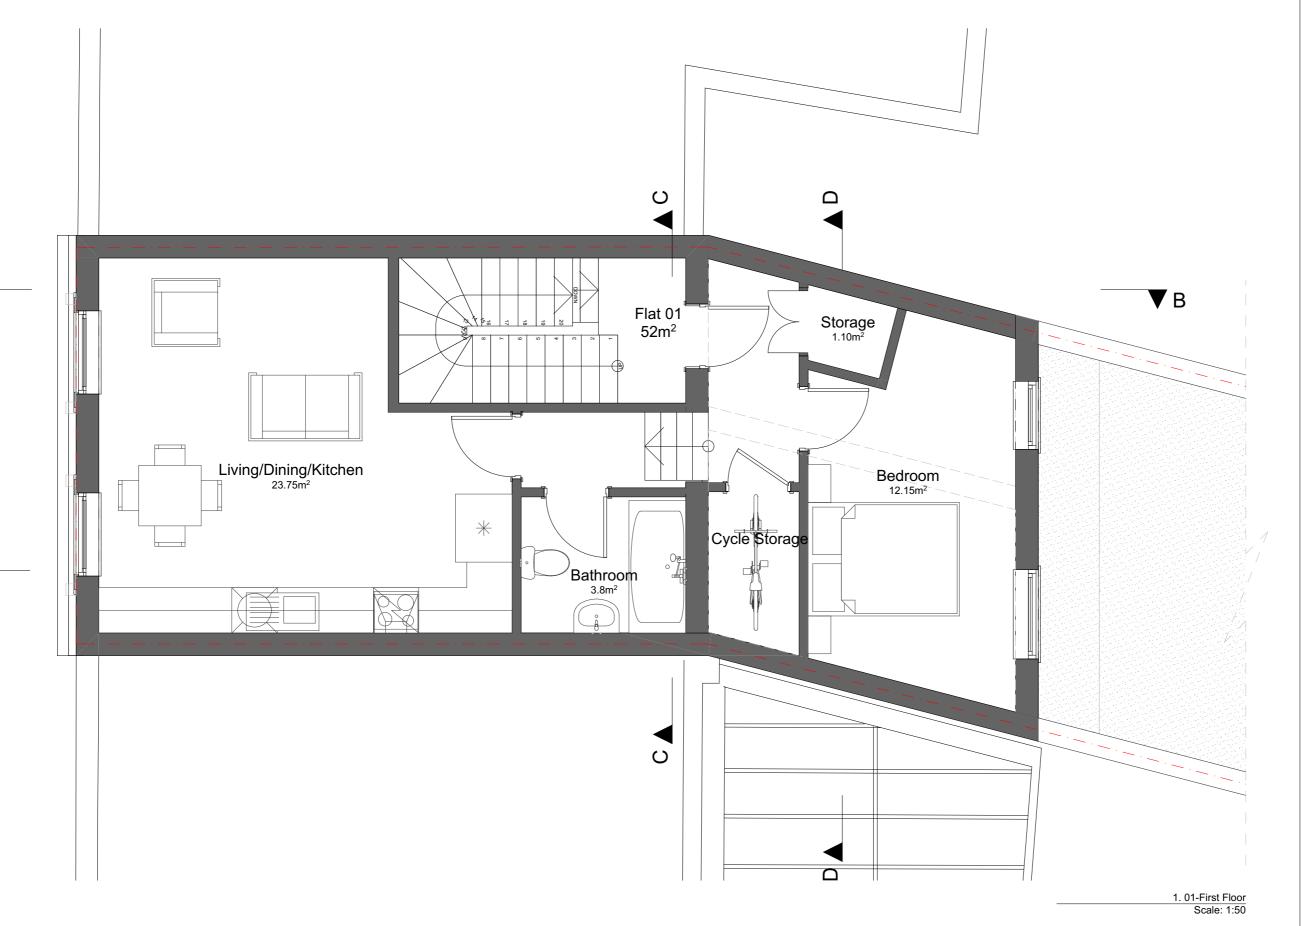

## Notes

Do not scale from this drawing. To be read in conjunction with all relevant Architects', Services and Structural Engineers' information. Architect to be immediately notified of discrepancies. Copyright belongs to Urbanist Architecture Ltd.

# **Urbanist Architecture** 2 Little Thames Walk London SE8 3FB

Tel: 0203 793 7878 info@urbanistarchitecture.co.uk www.urbanistarchitecture.co.uk

## Project Description

Erection of a mansard extension and a part one part two storey rear extension at first and second floor level to convert the property into 1 x 1 bed and 1 x 2 bed self-contained flats

## Site Address

66 Queens Crescent London NW5 4EE

## Drawing Name

Plans Proposed 1. 01-First Floor

Drawing Status: In Progress

Scale: 1/50 @A3

Date: 06 September Checked: IA

Drawing no

project originator zone level type role no. rev

092- - URB - ZZ - 01 - DR - A -102102- C