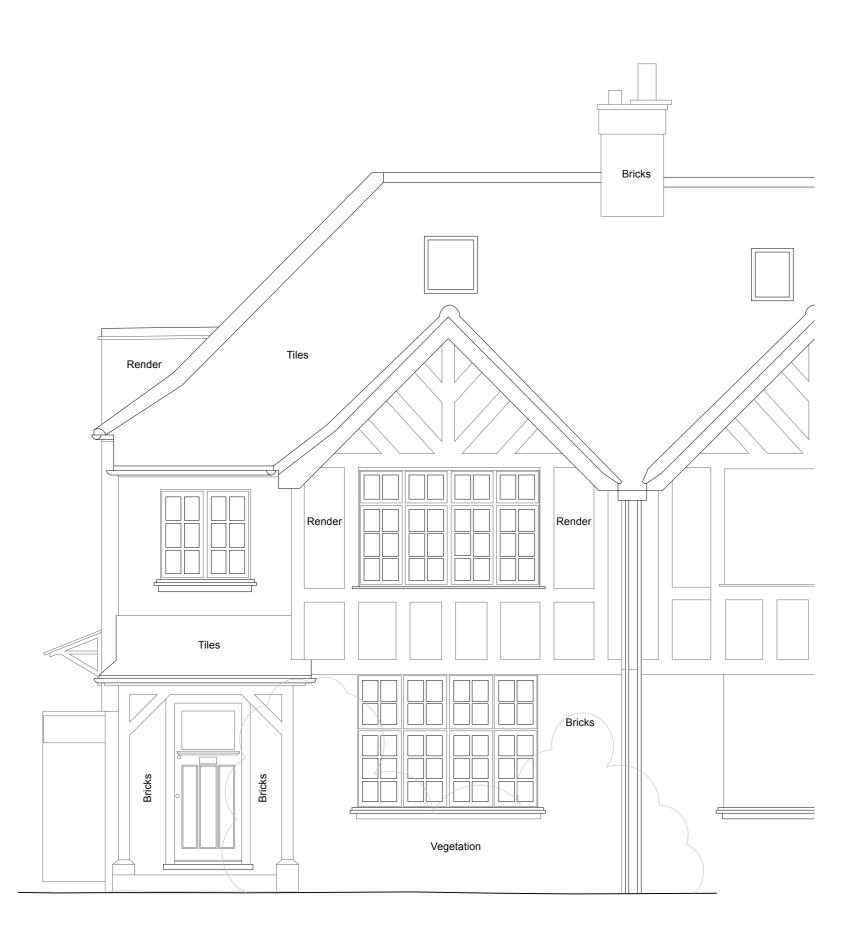

1 Existing Front Elevation P-301 Scale: 1:50

3 Existing Rear Elevation P-301 Scale: 1:50

P-301 Proposed Front Elevation
Scale: 1:50

P-301 Propsoed Rear Elevation
Scale: 1:50

Planning permission granted 2021/2127/P