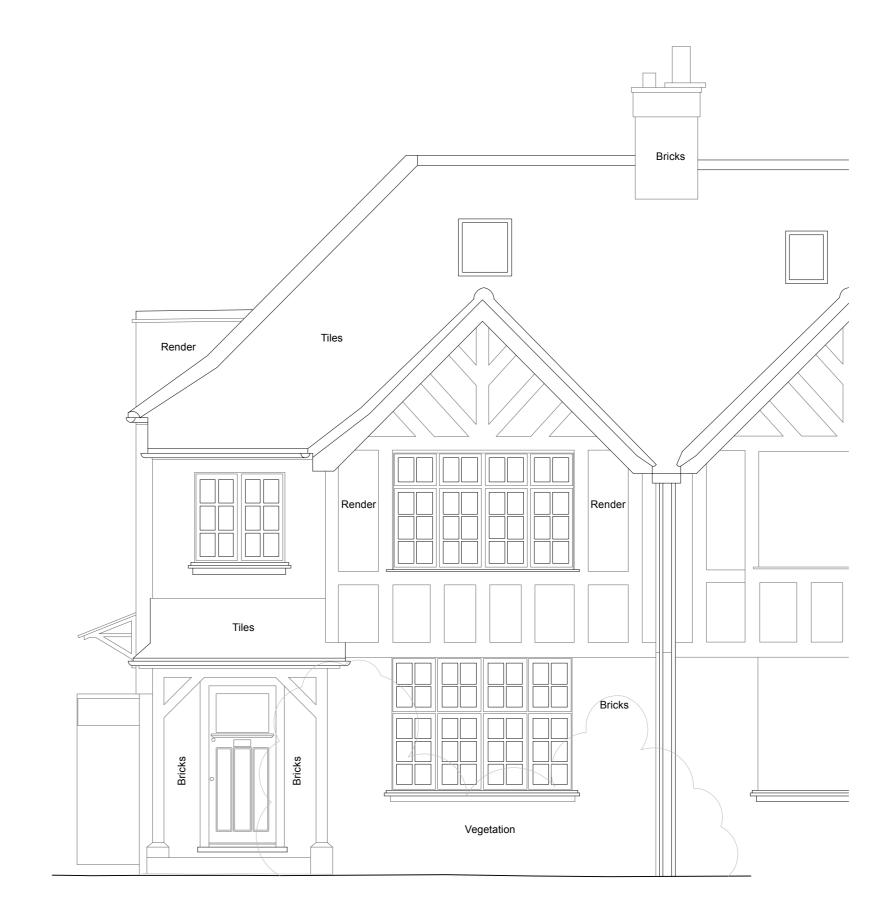

1 Existing Front Elevation P-301 Scale: 1:50

3 Existing Rear Elevation P-301 Scale: 1:50

P-301 Proposed Front Elevation
Scale: 1:50

P-301 Propsoed Rear Elevation
Scale: 1:50

Planning permission granted 2021/2127/P