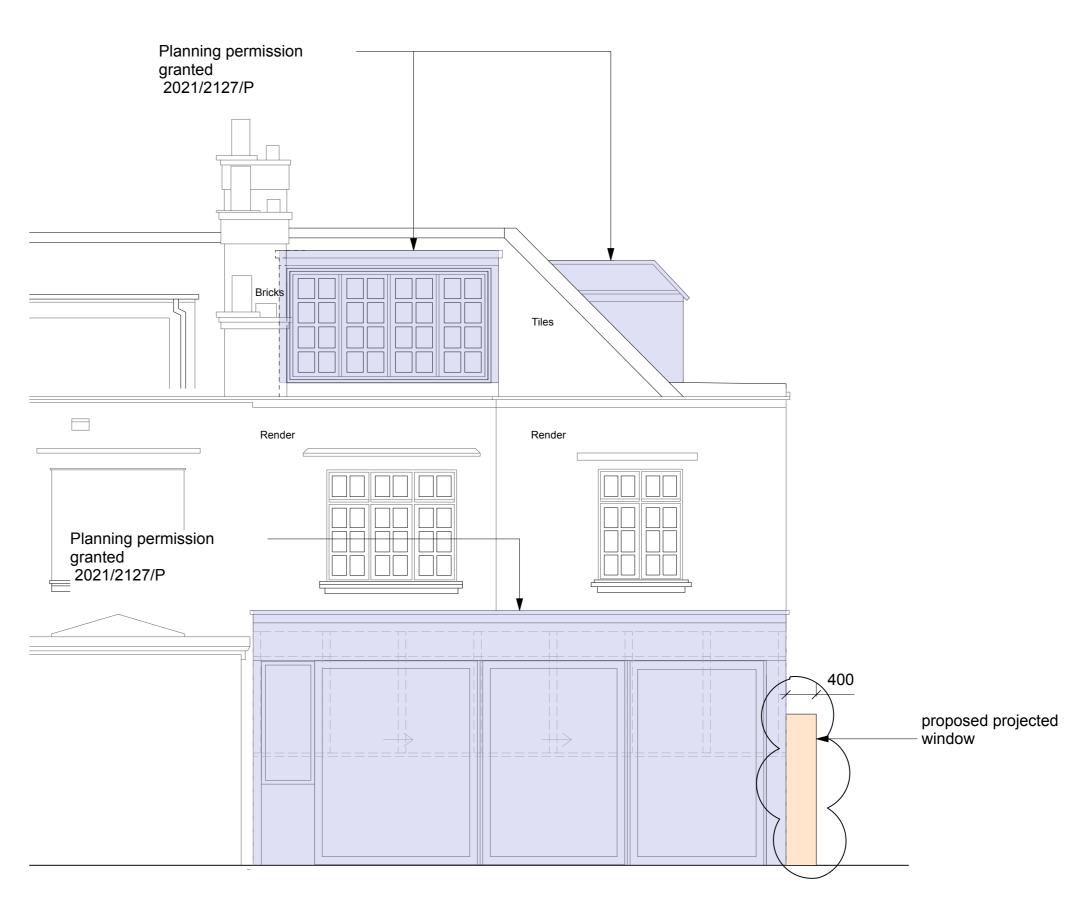

1 Existing Front Elevation P-301 Scale: 1:50

3 Existing Rear Elevation P-301 Scale: 1:50

P-301 Proposed Front Elevation
Scale: 1:50

P-301 Propsoed Rear Elevation
Scale: 1:50

Planning permission granted 2021/2127/P

Proposed projected window

rev date initials description

P1 09/2021 FP For Planning

1 2 3 4 5 M

Amos Goldreich Studio 32 T +44(0)207272 6592
Architecture Bickerton House E info@agarchitecture.net 25 Bickerton Road London N19 5JT